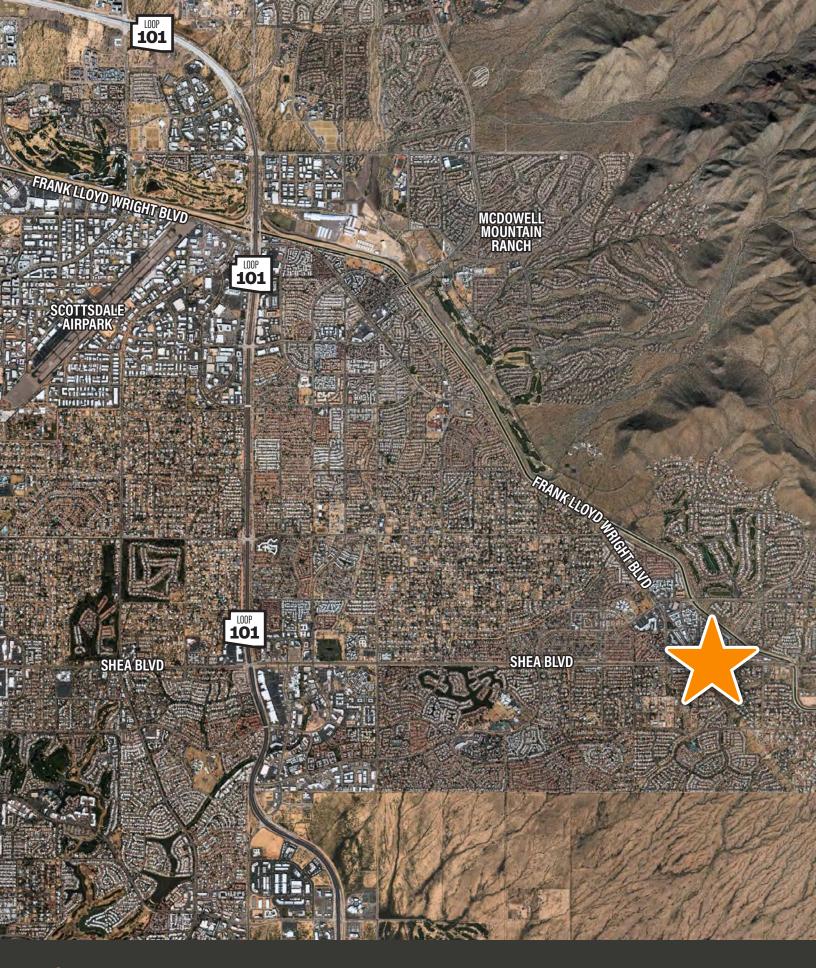

SHEA BLVD (+/- 54,300 VPD)

## **Location Highlights**

**SHEA BLVD** 

- Parcel: 217-29-838 | 217-29-839
- Neighboring anchor tenants consist of Mountain Side Fitness at center, Black Rock Coffee aligning Shea Blvd. Cold Burgers and beers, Nail Salon, and a bank.
- Median HH within 5 miles \$112,220 +
- Mountain Side Fitness has gotten over 640,000 visits within the past 12 months (August 2023 according to pacer.ai)
- Mayo Clinic Scottsdale Campus is approx. 2.4 miles away with over 1400+ employees
- HonorHealth Scottsdale on shea is 3.7 miles with over 2000+ employees
- Desert Mountain holds almost 2300 students 5 mins away
- Building signing available
- New QSR building coming soon in same complex