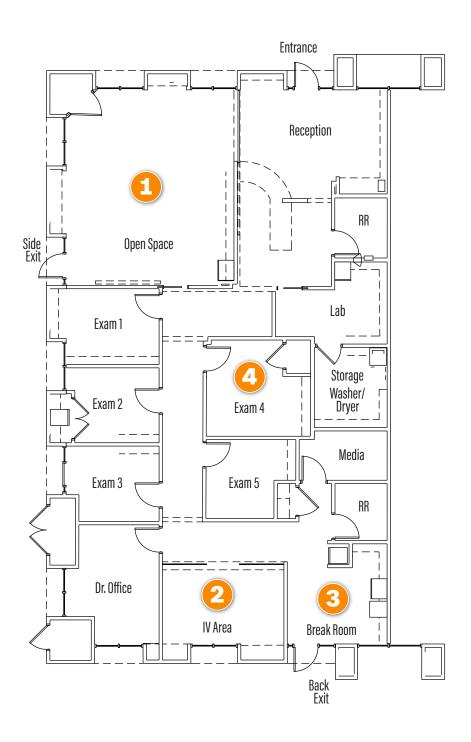

alon, and a bank.
- Median HH within 5 miles \$112,220 +
- Mountain Side Fitness has gotten over 640,000 visits within the past 12 months (August 2023 according to pacer.ai)
- Mayo Clinic Scottsdale Campus is approx. 2.4 miles away with over 1400+ employees
- HonorHealth Scottsdale on shea is 3.7 miles with over 2000+ employees
- Desert Mountain holds almost 2300 students 5 mins away
- Building signing available
- New QSR building coming soon in same complex



### Andrea Davis, CCIM

480.225.0838

Andrea@DavisCREAZ.com www.DavisCREAZ.com

## **Cathy Maloney**

630.258.3900 Cathy@DavisCREAZ.com

www.DavisCREAZ.com





## Andrea Davis, CCIM

- 480.225.0838
- 🖂 Andrea@DavisCREAZ.com www.DavisCREAZ.com

- Cathy Maloney 630.258.3900 🖂 Cathy@DavisCREAZ.com
- www.DavisCREAZ.com

## Floor Plan











## Andrea Davis, CCIM

💌 Andrea@DavisCREAZ.com

www.DavisCREAZ.com

- Cathy Maloney 630.258.3900
- 💌 Cathy@DavisCREAZ.com
- www.DavisCREAZ.com







95,549 Population



49,877 **Housing Units** 



157,373

**People Per Square Mile** 





47.7 **Median Age** 





## **Andrea Davis, CCIM**

480.225.0838 Mandrea@DavisCREAZ.com

### www.DavisCREAZ.com

**Cathy Maloney** 630.258.3900 🖂 Cathy@DavisCREAZ.com www.DavisCREAZ.com

# **ABOUT DAVIS COMMERCIAL AZ**

At Davis Commercial AZ, we are committed to helping our clients realize their commercial real estate vision. With more than 70 years of accumulated experience, Davis Commercial has closed over \$340M in real estate transactions.

Active in the entire Phoenix Metropolitan area including Scottsdale, Tempe, Buckeye, Peoria, and