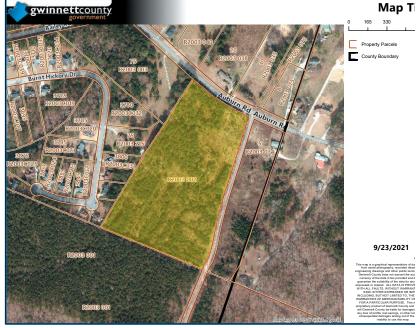

#### **SUMMARY**

| SALE PRICE        | Price Not Disclosed |
|-------------------|---------------------|
| Parcel #R2003 002 | 18Acres             |
| Currently Zoned   | AA047               |
| Potential Zoned   | Commercial          |

#### **DESCRIPTION**

• Flat/Level