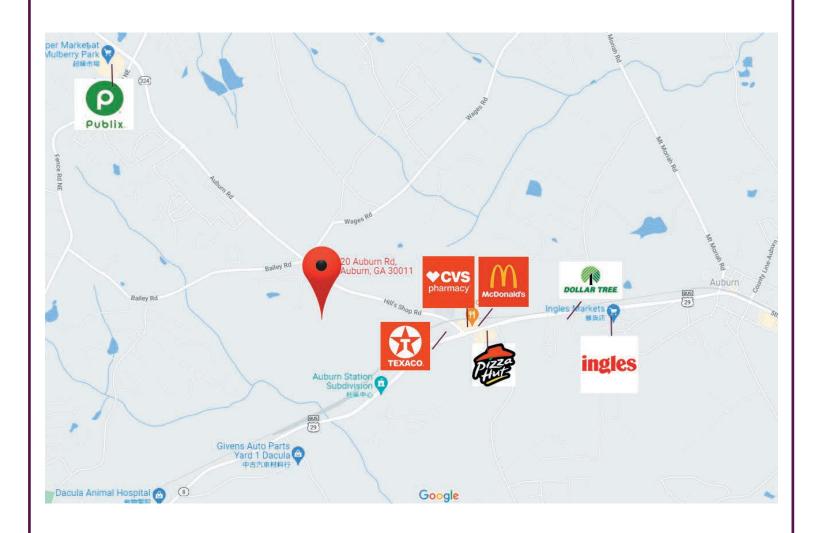

#### **LOCATION**

- Property is within Gwinnett County. Gwinnett County and Barrow County Boarder line on HWY 324.
- Nearby Intersection traffic light of Auburn Rd / Bailey Rd.
- For GPS use:20 Auburn Rd. Auburn, GA