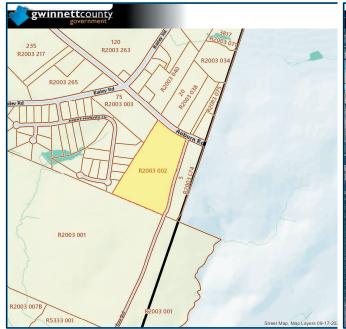

#### **SUMMARY**

| SALE PRICE        | Price Not Disclosed |
|-------------------|---------------------|
| Parcel #R2003 002 | 18Acres             |
| Currently Zoned   | AA047               |
| Potential Zoned   | Commercial          |

#### **LOCATION**

- Property is within Gwinnett County. Gwinnett County and Barrow County Boarder line on HWY 324.
- Nearby Intersection traffic light of Auburn Rd / Bailey Rd.
- For GPS use:20 Auburn Rd. Auburn, GA