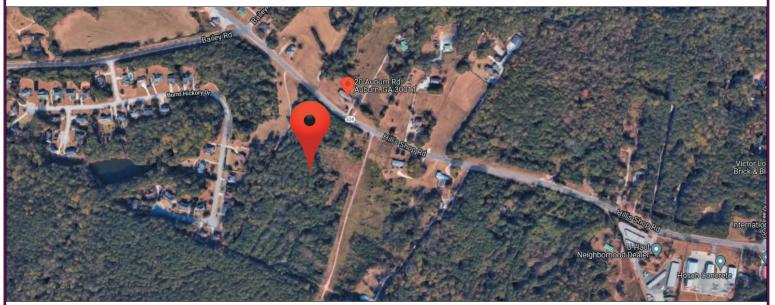

Auburn, GA 30011 GWINNETT COUNTY

For GPS: 20 Auburn Rd. Auburn, GA (Across Street from this GPS location.)

#### **LOCATION**

- Property is within Gwinnett County. Gwinnett County and Barrow County Boarder line on HWY 324.
- Nearby Intersection traffic light of Auburn Rd / Bailey Rd.
- For GPS use:20 Auburn Rd. Auburn, GA