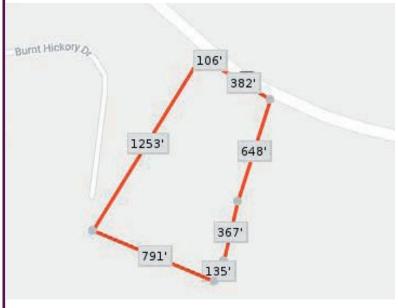

#### **SUMMARY**

| SALE PRICE        | Price Not Disclosed |
|-------------------|---------------------|
| Parcel #R2003 002 | 18Acres             |
| Currently Zoned   | AA047               |
| Potential Zoned   | Commercial          |

#### **DESCRIPTION**

• Flat/Level