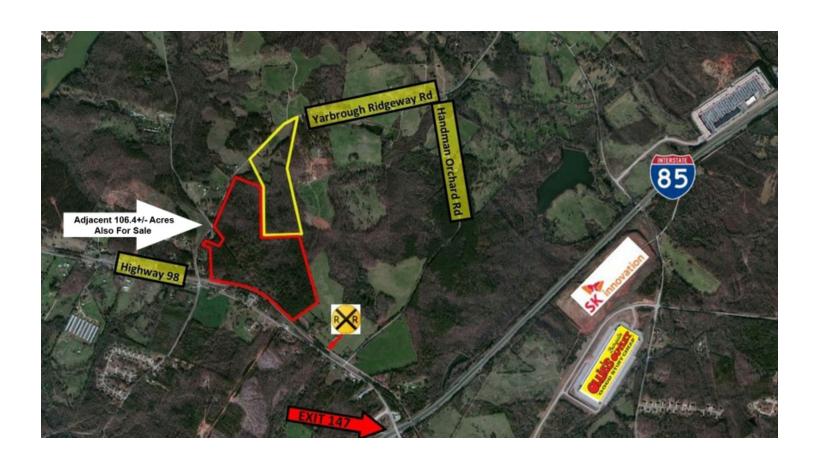

#### PROPERTY HIGHLIGHTS

- 1,544'+/- Feet of Frontage on Yarbrough Ridgeway Road
- 106.4+/- Adjacent Acres Available
- 3.3 Miles from SK Innovation
- 1.7 Miles from I-85
- · 22 Miles to Inland Port Near Gainesville, GA
- 7 Miles North of Jefferson; Home of Multiple, Notable Manufacturing & Distribution Facilities
- 60 Miles North of Atlanta in Development Friendly Jackson County GA
- 18 Miles to FedEx Ground Facility in Braselton
- Current Zoning is A2, Future Land use is Industrial
- A Two-Day Drive From 80% of the U.S. Population

Adjacent 106.4+/ Acres also For Sale

Sales Associate

404.942.2036 jthome@kingindustrial.com

For More Information Contact: JOWELL THOME SIM DOUGHTIE, CCIM, SIOR, MCR, SLCR President 404.942.2002 sdoughtie@kingindustrial.com