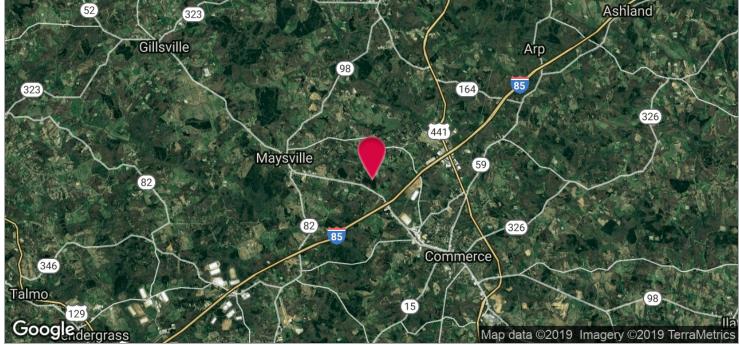

### 694 Yarbrough Ridgeway Road, Maysville, GA 30558

#### PROPERTY HIGHLIGHTS

- 1,544'+/- Feet of Frontage on Yarbrough Ridgeway Road
- 106.4+/- Adjacent Acres Available
- 3.3 Miles from SK Innovation
- 1.7 Miles from I-85
- · 22 Miles to Inland Port Near Gainesville, GA
- 7 Miles North of Jefferson; Home of Multiple, Notable Manufacturing & Distribution Facilities
- 60 Miles North of Atlanta in Development Friendly Jackson County GA
- 18 Miles to FedEx Ground Facility in Braselton
- Current Zoning is A2, Future Land use is Industrial
- A Two-Day Drive From 80% of the U.S. Population