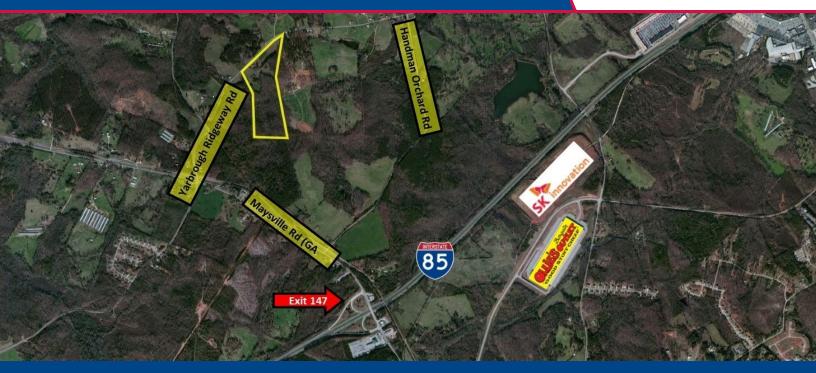

#### PROPERTY HIGHLIGHTS

- 1,544'+/- Feet of Frontage on Yarbrough Ridgeway Road
- 106.4+/- Adjacent Acres Available
- 3.3 Miles from SK Innovation
- 1.7 Miles from I-85
- · 22 Miles to Inland Port Near Gainesville, GA
- 7 Miles North of Jefferson; Home of Multiple, Notable Manufacturing & Distribution Facilities
- 60 Miles North of Atlanta in Development Friendly Jackson County GA
- 18 Miles to FedEx Ground Facility in Braselton
- Current Zoning is A2, Future Land use is Industrial
- A Two-Day Drive From 80% of the U.S. Population