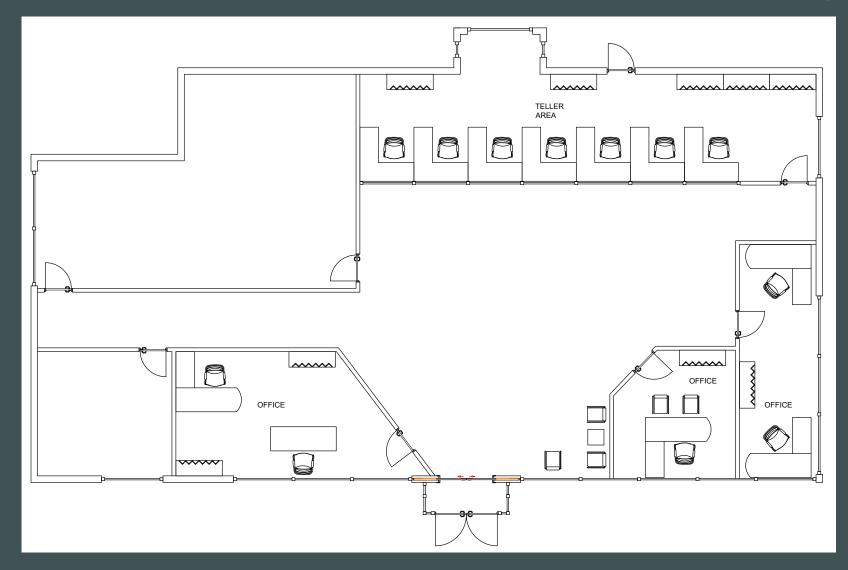

RSF | Available Immediately

- The property is located adjacent to a major retail corridor including Walmart Supercenter, Sams Club, Starbucks, Chickfila, Tractor Supply, Best Buy, PetSmart, Michaels and many other nearby retailers
- + Former bank branch with drive-thru
- + Master Lease Expires 9/30/2028
  - Furniture negotiable
- + Lease Rate:
  - \$18.00/RSF NNN

3898 Liberty Highway Anderson, SC 29621 Site #2314

# Full Building Opportunity

### **Contact Us**

Charles Gouch, CCIM, SIOR Senior Vice President +1 864 527 6035 charles.gouch@cbre.com Shelby Dodson, LEED AP

First Vice President +1 864 527 6022 shelby.dodson@cbre.com

### **Anthony Porchetta**

Associate +1 864 527 6044 anthony.porchetta@cbre.com

## Floor Plans

Full Building Opportunity ±3,500 RSF | Available Immediately





# Location Map



© 2023 CBRE, Inc. All rights reserved. This information has been obtained from sources believed reliable, but has not been verified for accuracy or completeness. You should conduct a careful, independent investigation of the property and verify all information. Any reliance on this information is solely at your own risk. CBRE and the CBRE logo are service marks of CBRE, Inc. All other marks displayed on this document are the property of their respective owners, and the use of such logos does not imply any affiliation with or endorsement of CBRE. Photos herein are the property of their respective owners. Use of these images without the express written consent of the owner is prohibited.