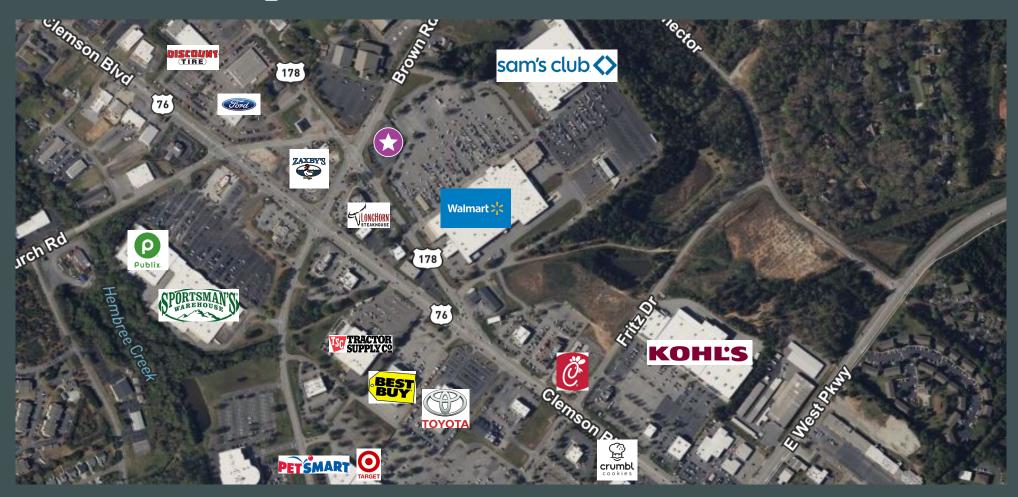

# Location Map

© 2023 CBRE, Inc. All rights reserved. This information has been obtained from sources believed reliable, but has not been verified for accuracy or completeness. You should conduct a careful, independent investigation of the property and verify all information. Any reliance on this information is solely at your own risk. CBRE and the CBRE logo are service marks of CBRE, Inc. All other marks displayed on this document are the property of their respective owners, and the use of such logos does not imply any affiliation with or endorsement of CBRE. Photos herein are the property of their respective owners. Use of these images without the express written consent of the owner is prohibited.

### ±3,500 RSF | Available Immediately

- The property is located adjacent to a major retail corridor including Walmart Supercenter, Sams Club, Starbucks, Chickfila, Tractor Supply, Best Buy, PetSmart, Michaels and many other nearby retailers
- + Former bank branch with drive-thru
- + Master Lease Expires 9/30/2028
  - Furniture negotiable
- + Lease Rate:
  - \$18.00/RSF NNN