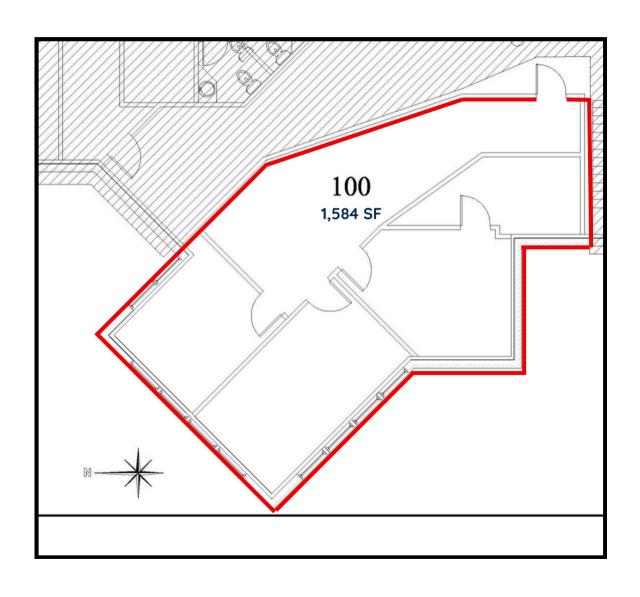

### Floor Plan: Suite 100

#### <u>Building Features</u>

- Suites Available:
  - Suite 100: 1,584 SF
  - Suite 201: 1,463 SF
  - Suite 214: 848 SF
- **Suite 100-** features 3 private offices with open area for collaborative workspace and 1 storage room.
- **Suite 201-** features 2 private offices with open area for collaborative workspace.
- Suite 214-features reception/waiting room with 1 large office.
- Masonry construction and beautiful marble lobby
- ADA Lift Access
- Public transportation available in front of the building
- Monument signage
- Located near a variety of restaurants, shopping areas, as well as Joliet Community College
- Convenient ramp access to I-55 and I-80 is in close proximity