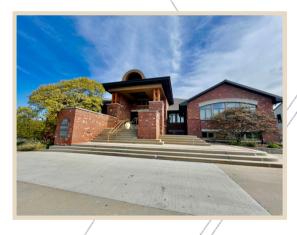

cated office building, we have a space that will fit your business and help it prosper.

#### <u>Building Features</u>



- Suites Available:
  - Suite 100: 1,584 SF
  - Suite 201: 1,463 SF
  - Suite 214: 848 SF
- **Suite 100-** features 3 private offices with open area for collaborative workspace and 1 storage room.
- **Suite 201-** features 2 private offices with open area for collaborative workspace.
- Suite 214-features reception/waiting room with 1 large office.
- Masonry construction and beautiful marble lobby
- ADA Lift Access
- Public transportation available in front of the building
- Monument signage
- Located near a variety of restaurants, shopping areas, as well as Joliet Community College
- Convenient ramp access to I-55 and I-80 is in close proximity

## Exterior Photos











# Interior Photos







#### Location





### Floor Plan: Suite 100





### Floor Plan: 2nd Floor





# 350 Houbolt Road Joliet, Illinois





Dave Tankersley 224.383.4831 dave@xroadsadvisors.com



Christine Simek 630.473.5070 christine@xroadsadvisors.com