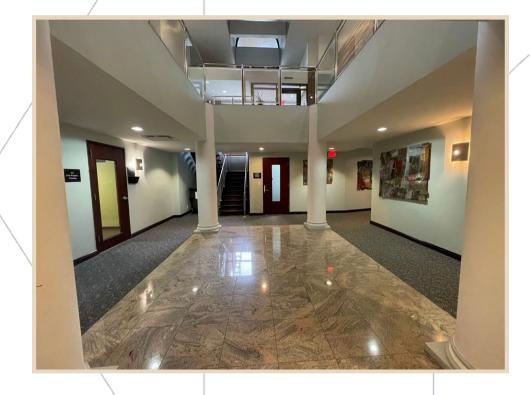

e a space that will fit your business and help it prosper.

#### <u>Building Features</u>



- Suites Available:
  - Suite 100: 1,584 SF
  - Suite 201: 1,463 SF
  - Suite 214: 848 SF
- **Suite 100-** features 3 private offices with open area for collaborative workspace and 1 storage room.
- **Suite 201-** features 2 private offices with open area for collaborative workspace.
- Suite 214-features reception/waiting room with 1 large office.
- Masonry construction and beautiful marble lobby
- ADA Lift Access
- Public transportation available in front of the building
- Monument signage
- Located near a variety of restaurants, shopping areas, as well as Joliet Community College
- Convenient ramp access to I-55 and I-80 is in close proximity

## Exterior Photos











# Interior Photos







#### Location





### Floor Plan: Suite 100





### Floor Plan: 2nd Floor





# 350 Houbolt Road Joliet, Illinois





Dave Tankersley 224.383.4831 dave@xroadsadvisors.com



Christine Simek 630.473.5070 christine@xroadsadvisors.com