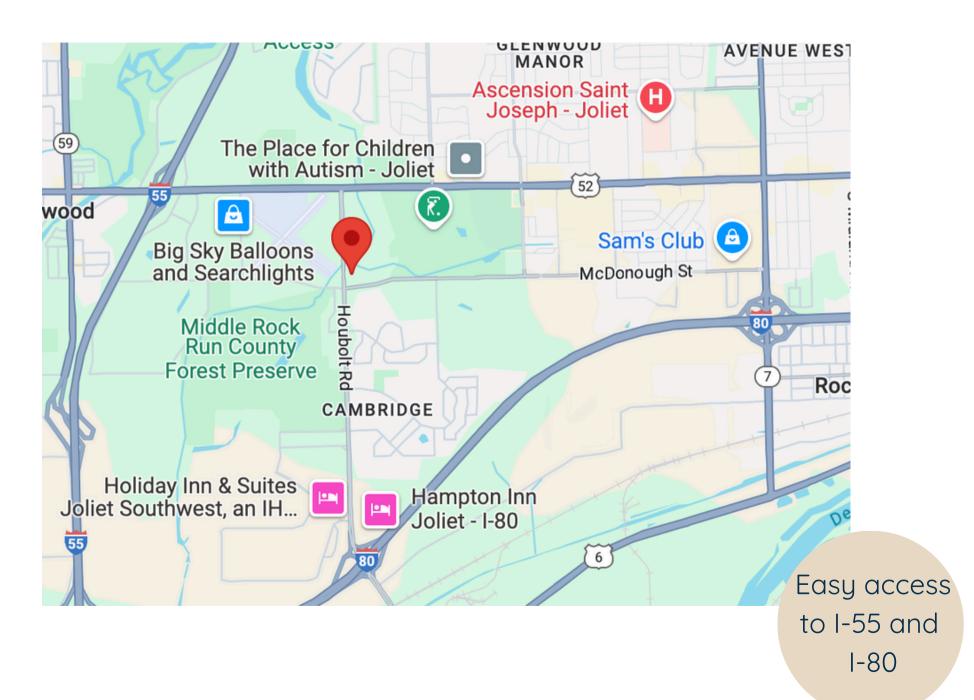

#### Location

#### <u>Building Features</u>

- Suites Available:
  - Suite 100: 1,584 SF
  - Suite 201: 1,463 SF
  - Suite 214: 848 SF
- **Suite 100-** features 3 private offices with open area for collaborative workspace and 1 storage room.
- **Suite 201-** features 2 private offices with open area for collaborative workspace.
- Suite 214-features reception/waiting room with 1 large office.
- Masonry construction and beautiful marble lobby
- ADA Lift Access
- Public transportation available in front of the building
- Monument signage
- Located near a variety of restaurants, shopping areas, as well as Joliet Community College
- Convenient ramp access to I-55 and I-80 is in close proximity