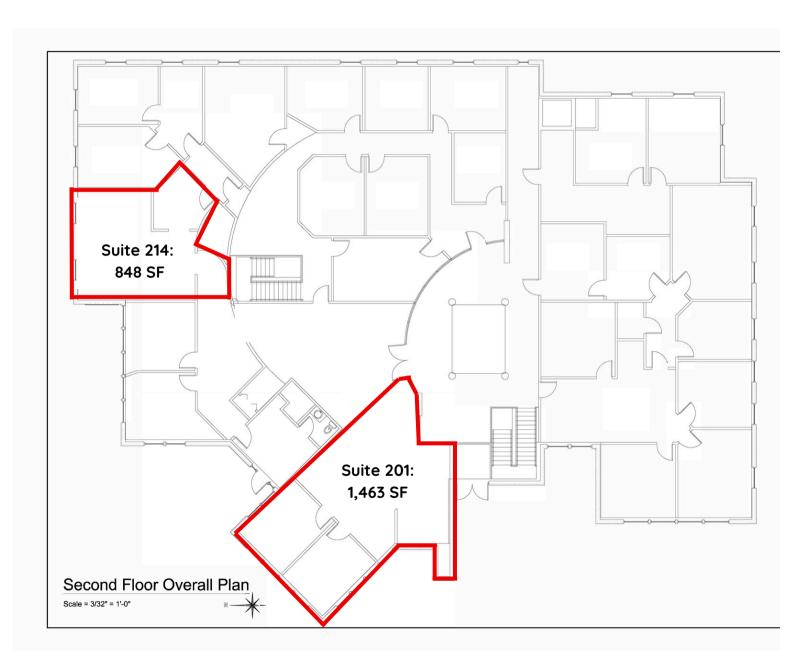

### Floor Plan: 2nd Floor

#### <u>Building Features</u>

- Suites Available:
  - Suite 100: 1,584 SF
  - Suite 201: 1,463 SF
  - Suite 214: 848 SF
- **Suite 100-** features 3 private offices with open area for collaborative workspace and 1 storage room.
- **Suite 201-** features 2 private offices with open area for collaborative workspace.
- Suite 214-features reception/waiting room with 1 large office.
- Masonry construction and beautiful marble lobby
- ADA Lift Access
- Public transportation available in front of the building
- Monument signage
- Located near a variety of restaurants, shopping areas, as well as Joliet Community College
- Convenient ramp access to I-55 and I-80 is in close proximity