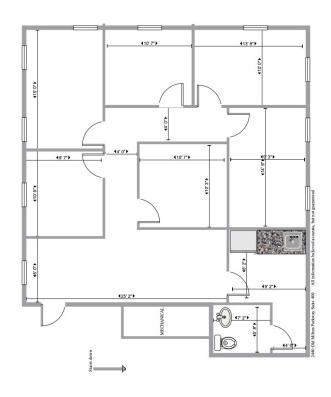

# **Available Spaces**

| Suite     | Tenant    | Size (SF) | Lease Type     | Lease Rate | Description                                                                                                                                 |
|-----------|-----------|-----------|----------------|------------|---------------------------------------------------------------------------------------------------------------------------------------------|
|           | Available |           |                | Negotiable | Flat rate of \$750 a month. Minimum 1 year term. All utilities is included. High speed internet is included as well.                        |
| Suite 400 | Available | 1,200 SF  | Modified Gross |            | This suite consists of 5 private offices, a conference room, a reception area, a break room and a single restroom. Located on second floor. |