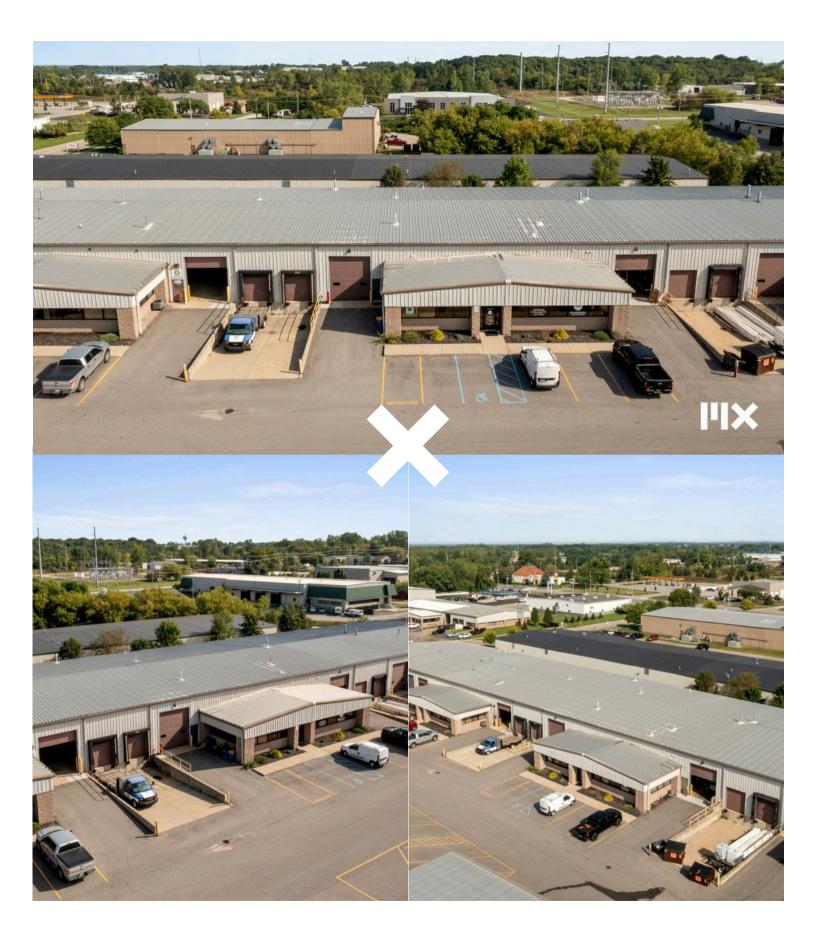

ATION

2716 Courier Dr NW, Walker, MI, 49534

| AVAILABLE AREA | 6,456 SF    |
|----------------|-------------|
| ANNUAL/SF      | \$6.75      |
| LIST TYPE      | NNN         |
| DATE AVAILABLE | IMMEDIATELY |
|                |             |
|                |             |
|                |             |

#### DEMOGRAPHICS

|                  | 1 MILE   | 3 MILES  | 5 MILES  |
|------------------|----------|----------|----------|
| TOTAL POPULATION | 13,800   | 54,200   | 122,000  |
| MEDIAN AGE       | 40       | 38       | 34       |
| HOUSEHOLDS       | 11,100   | 43,900   | 100,000  |
| MEDIAN INCOME    | \$81,700 | \$77,500 | \$68,600 |









### **AERIAL MAPS**

2716 Courier Dr NW, Walker, MI, 49534





### LISTING IMAGES

2716 Courier Dr NW, Walker, MI, 49534























### CONTACT MOXIE IS READY TO MOVE YOU FORWARD.





#### 3437 Eastern Ave SE, Grand Rapids, MI 49508

#### 616 890 7794

#### maxg@workwithMOXIE.com

MOXIE Holdings, LLC DBA MOXIE Real Estate + Development (hereinafter referred to as "MOXIE") has prepared this Offering Memorandum (the "Memorandum") for informational purposes only. The information contained herein has been obtained from sources believed to be reliable; however, MOXIE makes no representations or warranties, express or implied, as to the accuracy or completeness of such information. All potential investors, tenants, buyers and/ or recipients of this Memorandum are hereby notified to conduct their own independent due diligence and verification of all information contained within.

MOXIE shall not be liable for any err