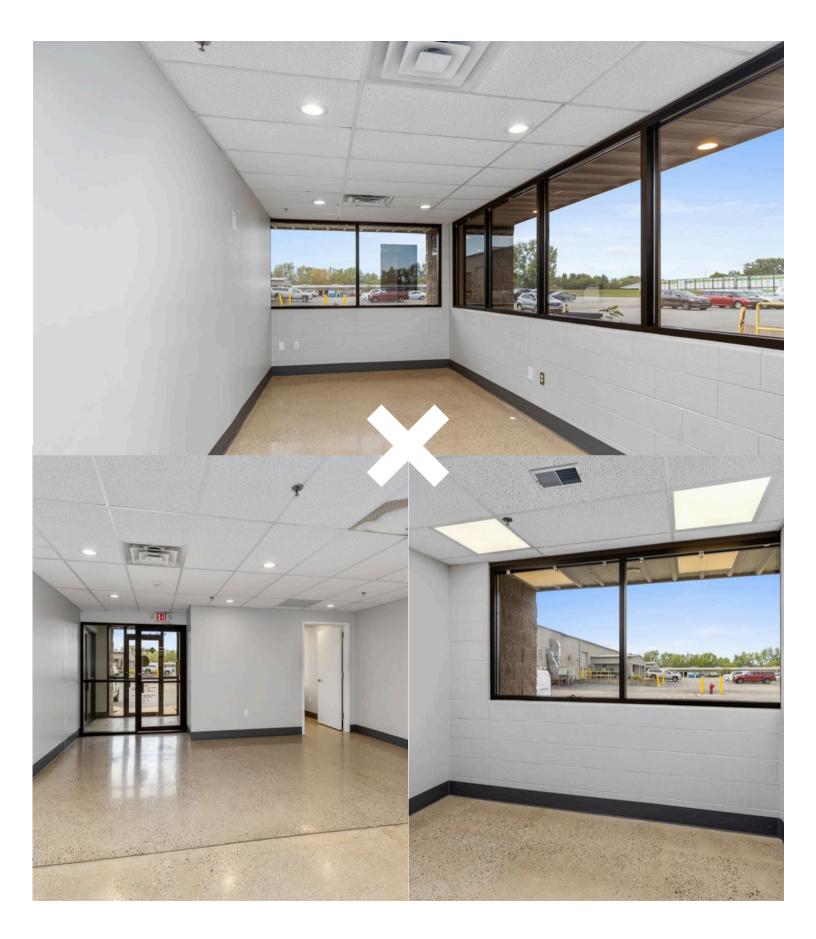

### LISTING IMAGES

2716 Courier Dr NW, Walker, MI, 49534

Key Features:

X6,456 SF, split between office and warehouse space.
XIncludes 5 private offices, multiple conference rooms, and 2 restrooms with showers.
XWarehouse 16' clear height, (1) loading dock door, and (1) 14' overhead door.
X3-Phase electric