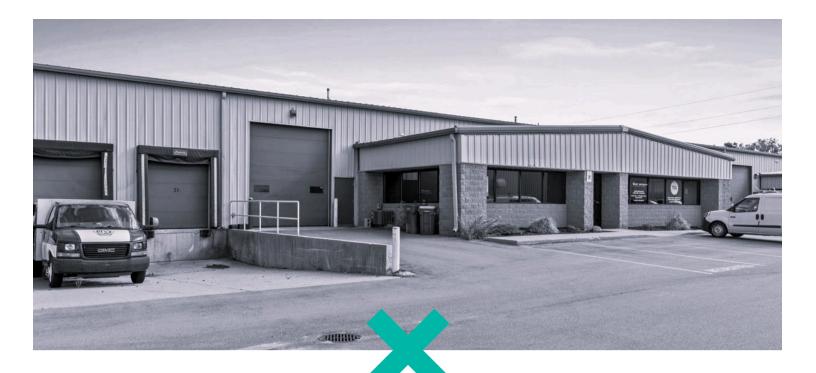

# LISTING INFORMATION

2716 Courier Dr NW, Walker, MI, 49534

This 6,456 SF industrial facility in Walker, MI, offers a prime location just off 3 Mile Road in West Michigan's fastest-growing industrial market. With quick access to I-96 and US-131, this space is ideal for businesses seeking efficiency and connectivity.

Key Features:

X6,456 SF, split between office and warehouse space.
XIncludes 5 private offices, multiple conference rooms, and 2 restrooms with showers.
XWarehouse 16' clear height, (1) loading dock door, and (1) 14' overhead door.
X3-Phase electric