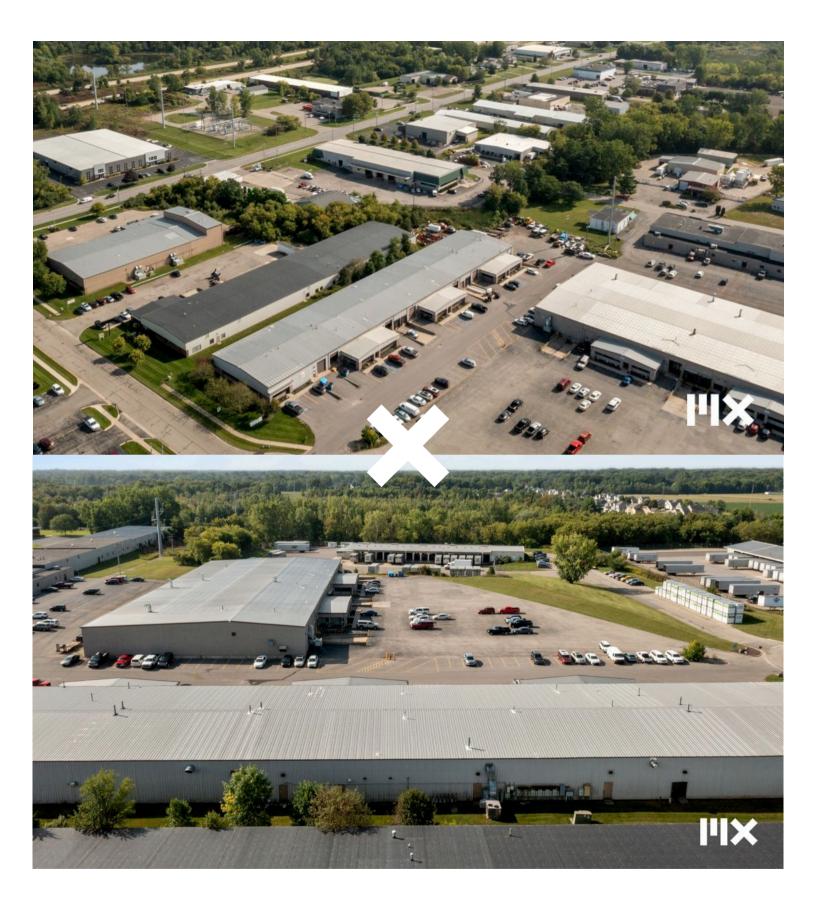

N

2716 Courier Dr NW, Walker, MI, 49534

| AVAILABLE AREA | 6,456 SF    |
|----------------|-------------|
| ANNUAL/SF      | \$6.75      |
| LIST TYPE      | NNN         |
| DATE AVAILABLE | IMMEDIATELY |
|                |             |
|                |             |
|                |             |

#### DEMOGRAPHICS

|                  | 1 MILE   | 3 MILES  | 5 MILES  |
|------------------|----------|----------|----------|
| TOTAL POPULATION | 13,800   | 54,200   | 122,000  |
| MEDIAN AGE       | 40       | 38       | 34       |
| HOUSEHOLDS       | 11,100   | 43,900   | 100,000  |
| MEDIAN INCOME    | \$81,700 | \$77,500 | \$68,600 |









### **AERIAL MAPS**

2716 Courier Dr NW, Walker, MI, 49534





### LISTING IMAGES

2716 Courier Dr NW, Walker, MI, 49534























### CONTACT MOXIE IS READY TO MOVE YOU FORWARD.





#### 3437 Eastern Ave SE, Grand Rapids, MI 49508

#### 616 890 7794

#### maxg@workwithMOXIE.com

MOXIE Holdings, LLC DBA MOXIE Real Estate + Development (hereinafter referred to as "MOXIE") has prepared this Offering Memorandum (the "Memorandum") for informational purposes only. The information contained herein has been obtained from sources believed to be reliable; however, MOXIE makes no representations or warranties, express or implied, as to the accuracy or completeness of such information. All potential investors, tenants, buyers and/ or recipients of this Memorandum are hereby notified to conduct their own independent due diligence and verification of all information contained within.

MOXIE shall not be liable for any errors