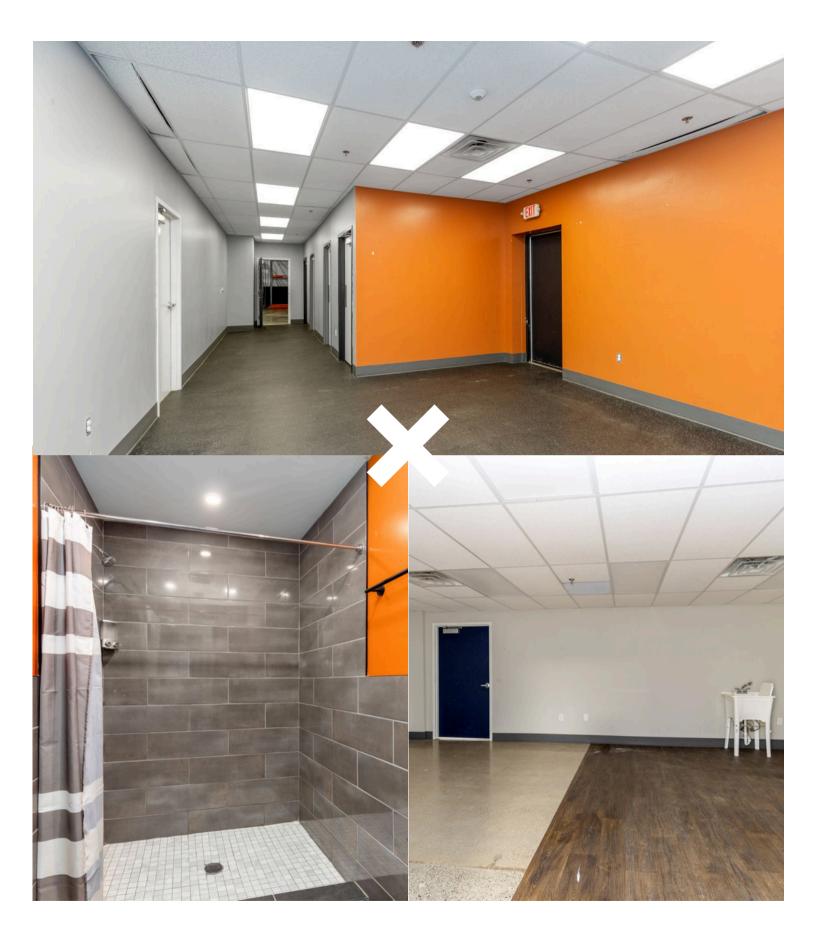

### LISTING IMAGES

2716 Courier Dr NW, Walker, MI, 49534

Key Features:

X6,456 SF, split between office and warehouse space.
XIncludes 5 private offices, multiple conference rooms, and 2 restrooms with showers.
XWarehouse 16' clear height, (1) loading dock door, and (1) 14' overhead door.
X3-Phase electric