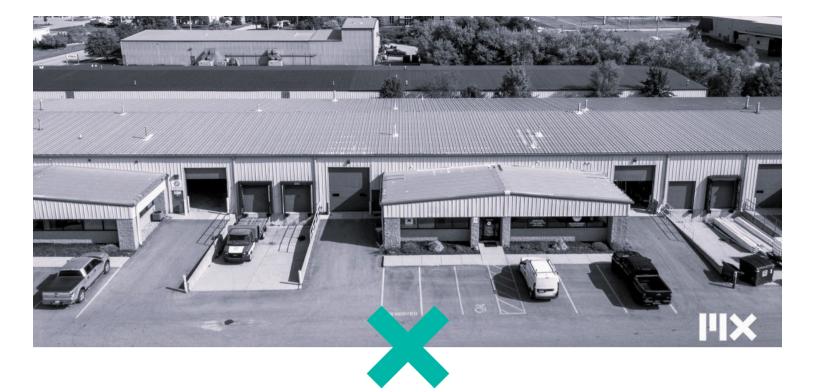

ker, MI, 49534

### MAX GROVER, CCIM

616 890 7794 maxg@workwithMOXIE.com

workwithMOXIE.com



# LISTING INFORMATION

2716 Courier Dr NW, Walker, MI, 49534

This 6,456 SF industrial facility in Walker, MI, offers a prime location just off 3 Mile Road in West Michigan's fastest-growing industrial market. With quick access to I-96 and US-131, this space is ideal for businesses seeking efficiency and connectivity.

Key Features:

X6,456 SF, split between office and warehouse space.
XIncludes 5 private offices, multiple conference rooms, and 2 restrooms with showers.
XWarehouse 16' clear height, (1) loading dock door, and (1) 14' overhead door.
X3-Phase electric

Perfect for manufacturing, distribution, or other industrial operations. Contact us today to learn more or schedule a tour.









## LISTING INFORMATION

2716 Courier Dr NW, Walker, MI, 49534

| AVAILABLE AREA | 6,456 SF    |
|----------------|-------------|
| ANNUAL/SF      | \$6.75      |
| LIST TYPE      | NNN         |
| DATE AVAILABLE | IMMEDIATELY |
|                |             |
|                |             |
|                |             |

#### DEMOGRAPHICS

|                  | 1 MILE   | 3 MILES  | 5 MILES  |
|------------------|----------|----------|----------|
| TOTAL POPULATION | 13,800   | 54,200   | 122,000  |
| MEDIAN AGE       | 40       | 38       | 34       |
| HOUSEHOLDS       | 11,100   | 43,900   | 100,000  |
| MEDIAN INCOME    | \$81,700 | \$77,500 | \$68,600 |









### **AERIAL MAPS**

2716 Courier Dr NW, Walker, MI, 49534





### LISTING IMAGES

2716 Courier Dr NW, Walker, MI, 49