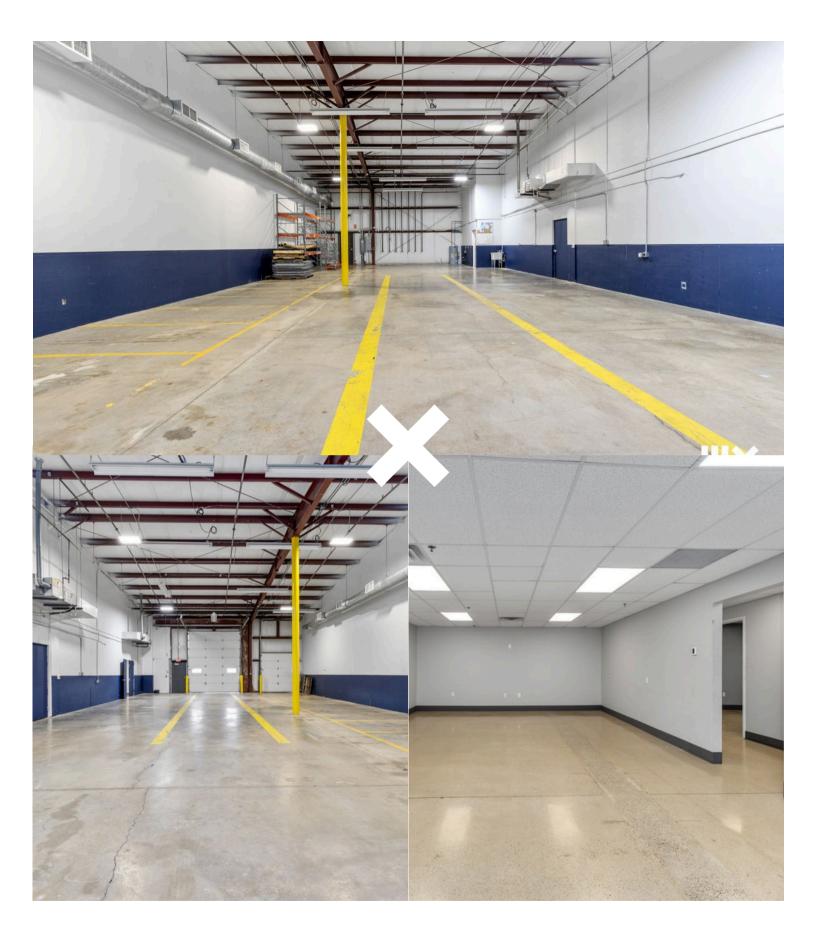

STING INFORMATION

2716 Courier Dr NW, Walker, MI, 49534

| AVAILABLE AREA | 6,456 SF    |
|----------------|-------------|
| ANNUAL/SF      | \$6.75      |
| LIST TYPE      | NNN         |
| DATE AVAILABLE | IMMEDIATELY |
|                |             |
|                |             |
|                |             |

#### DEMOGRAPHICS

|                  | 1 MILE   | 3 MILES  | 5 MILES  |
|------------------|----------|----------|----------|
| TOTAL POPULATION | 13,800   | 54,200   | 122,000  |
| MEDIAN AGE       | 40       | 38       | 34       |
| HOUSEHOLDS       | 11,100   | 43,900   | 100,000  |
| MEDIAN INCOME    | \$81,700 | \$77,500 | \$68,600 |









### **AERIAL MAPS**

2716 Courier Dr NW, Walker, MI, 49534





### LISTING IMAGES

2716 Courier Dr NW, Walker, MI, 49534























### CONTACT MOXIE IS READY TO MOVE YOU FORWARD.





#### 3437 Eastern Ave SE, Grand Rapids, MI 49508

#### 616 890 7794

#### maxg@workwithMOXIE.com

MOXIE Holdings, LLC DBA MOXIE Real Estate + Development (hereinafter referred to as "MOXIE") has prepared this Offering Memorandum (the "Memorandum") for informational purposes only. The information contained herein has been obtained from sources believed to be reliable; however, MOXIE makes no representations or warranties, express or implied, as to the accuracy or completeness of such information. All potential investors, tenants, buyers and/ or recipients of this Memorandum are hereby notified to conduct their own independent due diligence and verification of all information contained within.

MOXIE shall not be liable