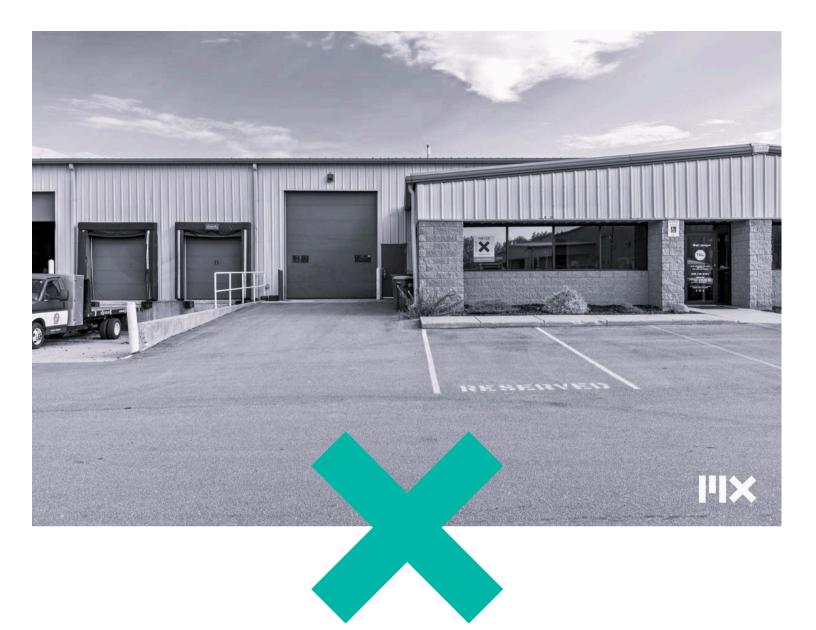

# LISTING INFORMATION

2716 Courier Dr NW, Walker, MI, 49534

This 6,456 SF industrial facility in Walker, MI, offers a prime location just off 3 Mile Road in West Michigan's fastest-growing industrial market. With quick access to I-96 and US-131, this space is ideal for businesses seeking efficiency and connectivity.

Key Features:

X6,456 SF, split between office and warehouse space.
XIncludes 5 private offices, multiple conference rooms, and 2 restrooms with showers.
XWarehouse 16' clear height, (1) loading dock door, and (1) 14' overhead door.
X3-Phase electric