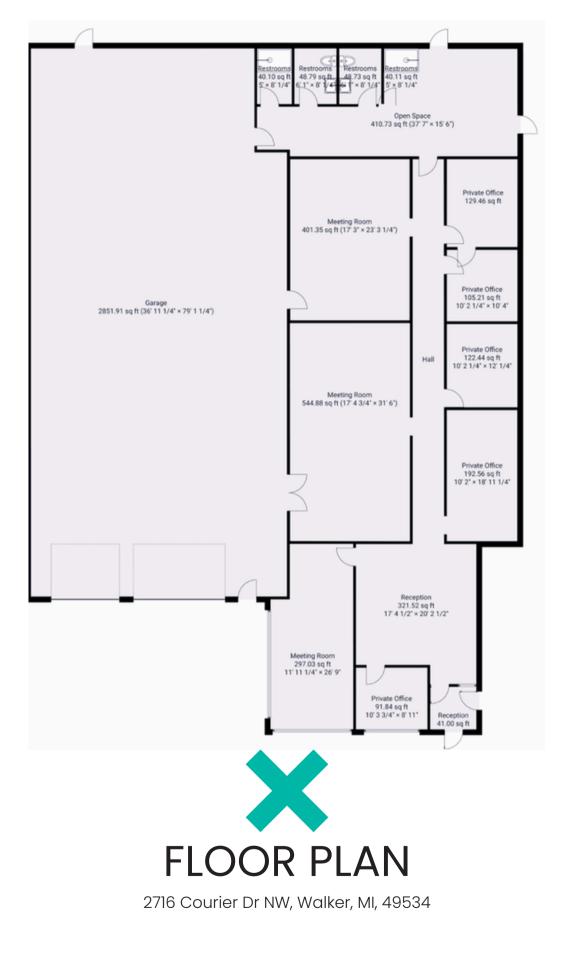

# LISTING INFORMATION

2716 Courier Dr NW, Walker, MI, 49534

This 6,456 SF industrial facility in Walker, MI, offers a prime location just off 3 Mile Road in West Michigan's fastest-growing industrial market. With quick access to I-96 and US-131, this space is ideal for businesses seeking efficiency and connectivity.

Key Features:

X6,456 SF, split between office and warehouse space.
XIncludes 5 private offices, multiple conference rooms, and 2 restrooms with showers.
XWarehouse 16' clear height, (1) loading dock door, and (1) 14' overhead door.
X3-Phase electric