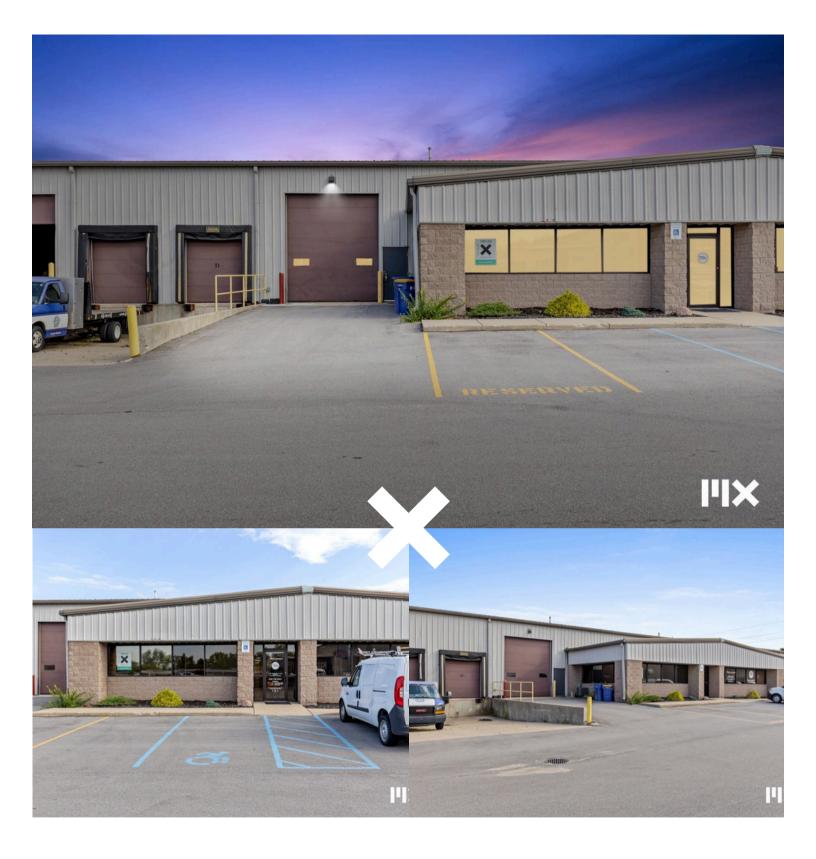

ntact us today to learn more or schedule a tour.









## LISTING INFORMATION

2716 Courier Dr NW, Walker, MI, 49534

| AVAILABLE AREA | 6,456 SF    |
|----------------|-------------|
| ANNUAL/SF      | \$6.75      |
| LIST TYPE      | NNN         |
| DATE AVAILABLE | IMMEDIATELY |
|                |             |
|                |             |
|                |             |

#### DEMOGRAPHICS

|                  | 1 MILE   | 3 MILES  | 5 MILES  |
|------------------|----------|----------|----------|
| TOTAL POPULATION | 13,800   | 54,200   | 122,000  |
| MEDIAN AGE       | 40       | 38       | 34       |
| HOUSEHOLDS       | 11,100   | 43,900   | 100,000  |
| MEDIAN INCOME    | \$81,700 | \$77,500 | \$68,600 |









### **AERIAL MAPS**

2716 Courier Dr NW, Walker, MI, 49534





### LISTING IMAGES

2716 Courier Dr NW, Walker, MI, 49534























### CONTACT MOXIE IS READY TO MOVE YOU FORWARD.





#### 3437 Eastern Ave SE, Grand Rapids, MI 49508

#### 616 890 7794

#### maxg@workwithMOXIE.com

MOXIE Holdings, LLC DBA MOXIE Real Estate + Development (hereinafter referred to as "MOXIE") has prepared this Offering Memorandum (the "Memorandum") for informational purposes only. The information contained herein has been obtained from sources believed to be reliable; however, MOXIE makes no representations or warranties, express or implied, as to the accuracy or completeness of such information. All potential investors, tenants, buyers and/ or recipients of this Memorandum are hereby notified to conduct their own independent due diligence and verification