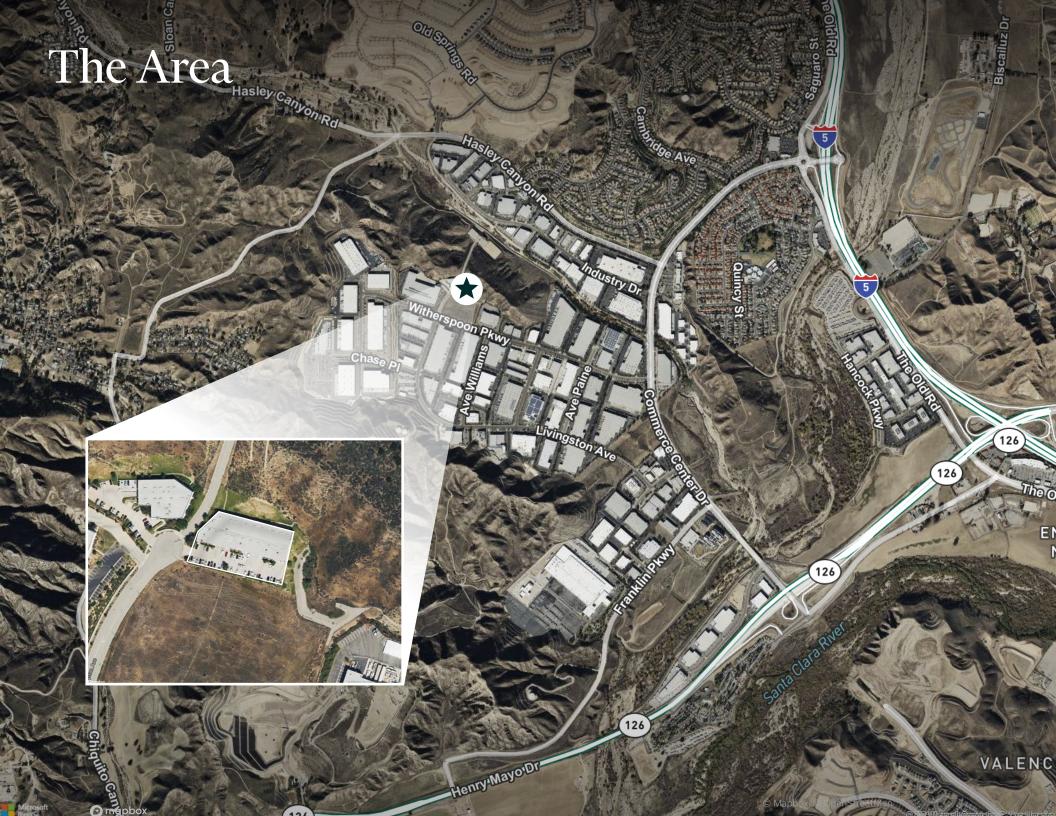

### **Building Highlights**

State-of-the-Art Building

High End Architectural Design

Located in Master Planned Valencia Commerce Center

100% Ground Floor Space (No Office Mezzanine)

Excellent access to Interstate 5 & Highway 126