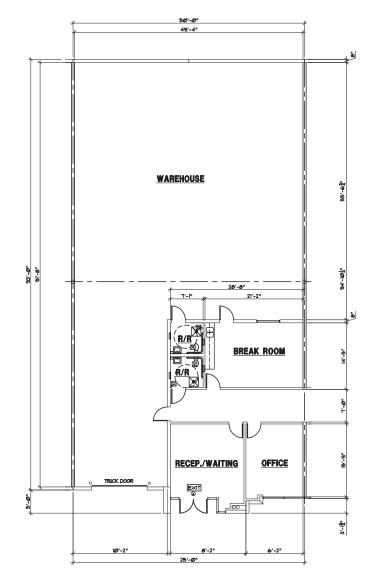

FLOOR PLAN - UNIT D | 4,900 SF

24' Ceilings, 277/480 V Power

| Total SF                 | 4,900 SF                   |
|--------------------------|----------------------------|
| Office SF                | 1,192 SF                   |
| Asking Base Rent Per SF  | \$1.45/SF/Month + NNNs     |
| Est. NNN Charges         | ±\$0.30/SF/Month           |
| Restrooms                | 2                          |
| Grade Level Loading Door | 1                          |
| Minimum Clear Height     | 24'                        |
| Power                    | 200 Amps 277/480V; 3 Phase |
| Parking Spaces           | 8 Spaces (In Common)       |
| Zoning                   | M1.5DP                     |