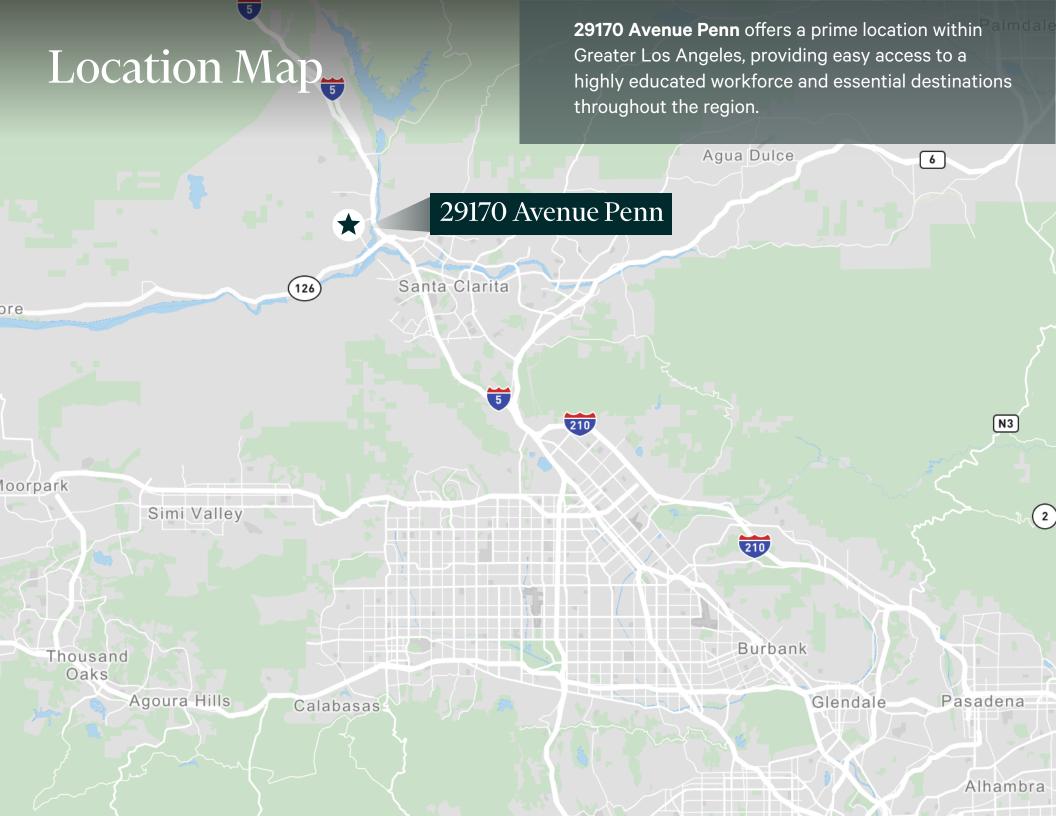

### **Building Highlights**

State-of-the-Art Building

High End Architectural Design

Located in Master Planned Valencia Commerce Center

100% Ground Floor Space (No Office Mezzanine)

Excellent access to Interstate 5 & Highway 126