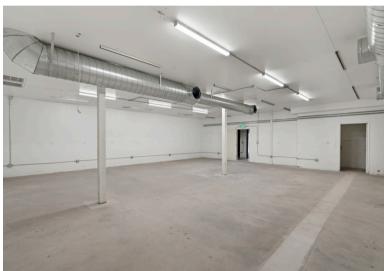

## FREE STANDING INDUSTRIAL/MANUFACTURING BUILDING FOR LEASE

5871 Crocker Street, Los Angeles, CA 90003

- High Electrical Capacity: 3-Phase Power - 600 AMPS / 240 VOLTS

- 600 AMPS / 240 VOLIS

- Versatile LAMR1 Underlying Zoning | Wide Array of Permitted Industrial Uses

Potential Cannabis Cultivation Use
\*Lessee to confirm with City of Los
Angeles

- Secure Privately Gated Concrete Parking Lot | 4+ Parking Spots + Street Parking

- Open Warehouse Space | Dedicated Office Space | New Roof | One (1) GL Roll-Up Door

- Close Proximity | Southeast Gateway Metro Line Project, Inglewood, Vernon, Huntington Park

**Ethan Donel** | Senior Associate 310.300.3179 CA DRE License No. 02059315

Alex Reyhan | First President of Investments 310.300.3181 CA DRE License No. 02005428 Daniel Hirth | Managing Director 310.300.2838 CA DRE License No. 01515796