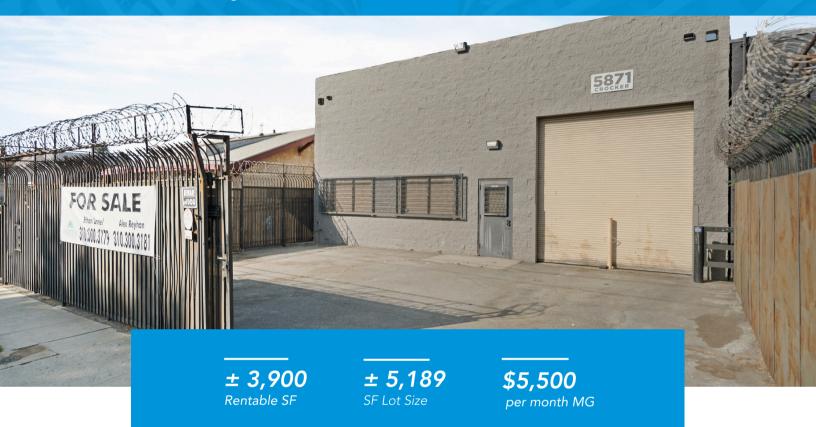

## FREE STANDING INDUSTRIAL/MANUFACTURING BUILDING FOR LEASE

5871 Crocker Street, Los Angeles, CA 90003

- High Electrical Capacity: 3-Phase Power - 600 AMPS / 240 VOLTS

- 600 AMPS / 240 VOLIS

- Versatile LAMR1 Underlying Zoning | Wide Array of Permitted Industrial Uses

Potential Cannabis Cultivation Use
\*Lessee to confirm with City of Los
Angeles

- Secure Privately Gated Concrete Parking Lot | 4+ Parking Spots + Street Parking

- Open Warehouse Space | Dedicated Office Space | New Roof | One (1) GL Roll-Up Door

- Close Proximity | Southeast Gateway Metro Line Project, Inglewood, Vernon, Huntington Park

**Ethan Donel** | Senior Associate 310.300.3179 CA DRE License No. 02059315

Alex Reyhan | First President of Investments 310.300.3181 CA DRE License No. 02005428 Daniel Hirth | Managing Director 310.300.2838 CA DRE License No. 01515796