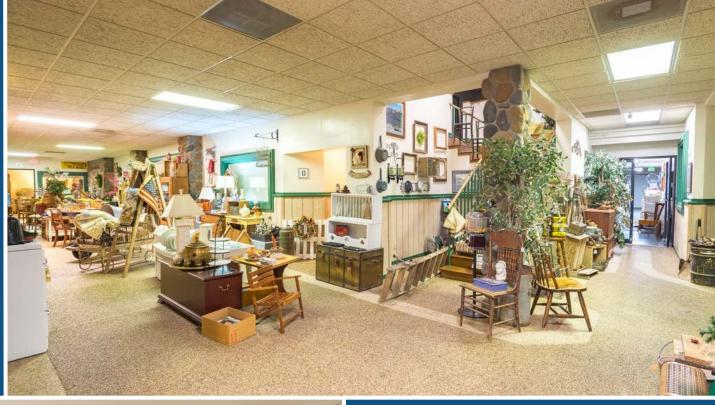

#### **PROPERTY LOCATION**

- Four parcels comprise this 2.04 Acre block situated at Center, Richards, Nevada and State Street in Downtown Fallon.
- Large multi-tenant 21,140 SF indoor shopping center featuring office, retail, restaurant and bar users with dedicated off-street parking along with street parking. Current tenants on short-term leases.
- Space occupied by Fallon Food Hub is former restaurant space and with significant restaurant infrastructure in place could be occupied by a restaurant user in the future with minor modifications to the existing infrastructure.