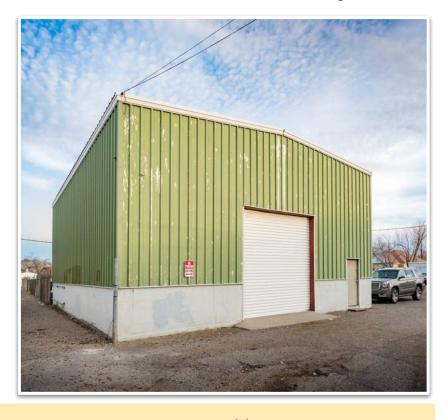

2,040 SF Building 40,511 SF Land/0.93 Acres

001-551-06 | 001-551-07

**Built 1976** 

## **PROPERTY FEATURES**

- Unique opportunity for owner-user or investor to acquire a city block in Downtown Fallon.
- Existing fenced yard space and storage on surrounding parcels along with a 2,040 SF warehouse building with tenants in place.