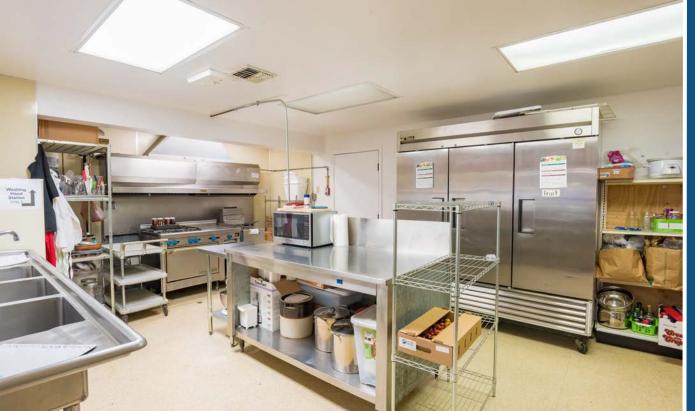

#### **PROPERTY LOCATION**

- Four parcels comprise this 2.04 Acre block situated at Center, Richards, Nevada and State Street in Downtown Fallon.
- Large multi-tenant 21,140 SF indoor shopping center featuring office, retail, restaurant and bar users with dedicated off-street parking along with street parking. Current tenants on short-term leases.
- Space occupied by Fallon Food Hub is former restaurant space and with significant restaurant infrastructure in place could be occupied by a restaurant user in the future with minor modifications to the existing infrastructure.