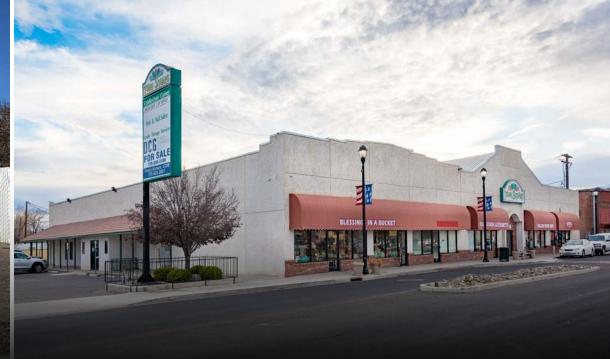

#### **PROPERTY LOCATION**

- Four parcels comprise this 2.04 Acre block situated at Center, Richards, Nevada and State Street in Downtown Fallon.
- Large multi-tenant 21,140 SF indoor shopping center featuring office, retail, restaurant and bar users with dedicated off-street parking along with street parking. Current tenants on short-term leases.
- Space occupied by Fallon Food Hub is former restaurant space and with significant restaurant infrastructure in place could be occupied by a restaurant user in the future with minor modifications to the existing infrastructure.

24, 30 & 40 East Center Street & 0 S. Nevada Street Multi-Tenant Commercial Building

21,140 SF Building 48,470 SF Land/1.11 Acres

001-551-05 | 001-551-08

**Built 1930** 

0 & 25 East Richards Street Metal Warehouse Building