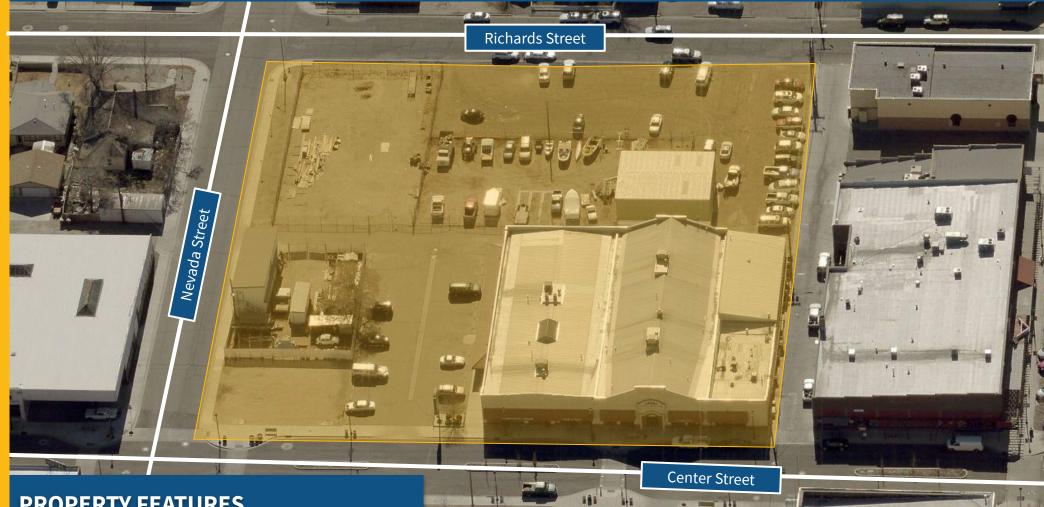

#### **PROPERTY LOCATION**

- Four parcels comprise this 2.04 Acre block situated at Center, Richards, Nevada and State Street in Downtown Fallon.
- Large multi-tenant 21,140 SF indoor shopping center featuring office, retail, restaurant and bar users with dedicated off-street parking along with street parking. Current tenants on short-term leases.
- Space occupied by Fallon Food Hub is former restaurant space and with significant restaurant infrastructure in place could be occupied by a restaurant user in the future with minor modifications to the existing infrastructure.

24, 30 & 40 East Center Street & 0 S. Nevada Street Multi-Tenant Commercial Building

21,140 SF Building 48,470 SF Land/1.11 Acres

001-551-05 | 001-551-08

**Built 1930** 

0 & 25 East Richards Street Metal Warehouse Building

2,040 SF Building 40,511 SF Land/0.93 Acres

001-551-06 | 001-551-07

**Built 1976** 

## **PROPERTY FEATURES**

- Unique opportunity for owner-user or investor to acquire a city block in Downtown Fallon.
- Existing fenced yard space and storage on surrounding parcels along with a 2,040 SF warehouse building with tenants in place.