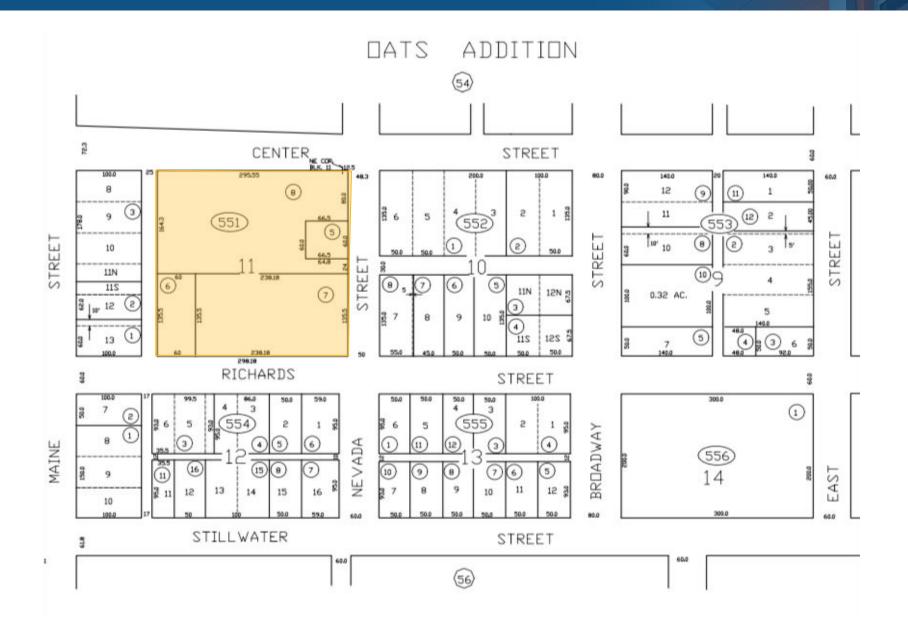

# OFFICE, RETAIL & INDUSTRIAL PROPERTY

PRICE: \$888,624.00

\* Owner Financing Available

**APN's:** 001-551-05, 06, 07 & 08

**Building Square Footage:** 

21,140 SF & 2,040 SF

**Land size:** 2.04 Acres (per Churchill County)

#### **PROPERTY LOCATION**

- Four parcels comprise this 2.04 Acre block situated at Center, Richards, Nevada and State Street in Downtown Fallon.
- Large multi-tenant 21,140 SF indoor shopping center featuring office, retail, restaurant and bar users with dedicated off-street parking along with street parking. Current tenants on short-term leases.
- Space occupied by Fallon Food Hub is former restaurant space and with significant restaurant infrastructure in place could be occupied by a restaurant user in the future with minor modifications to the existing infrastructure.

24, 30 & 40 East Center Street & 0 S. Nevada Street Multi-Tenant Commercial Building

21,140 SF Building 48,470 SF Land/1.11 Acres

001-551-05 | 001-551-08

**Built 1930** 

0 & 25 East Richards Street Metal Warehouse Building

2,040 SF Building 40,511 SF Land/0.93 Acres

001-551-06 | 001-551-07

**Built 1976** 