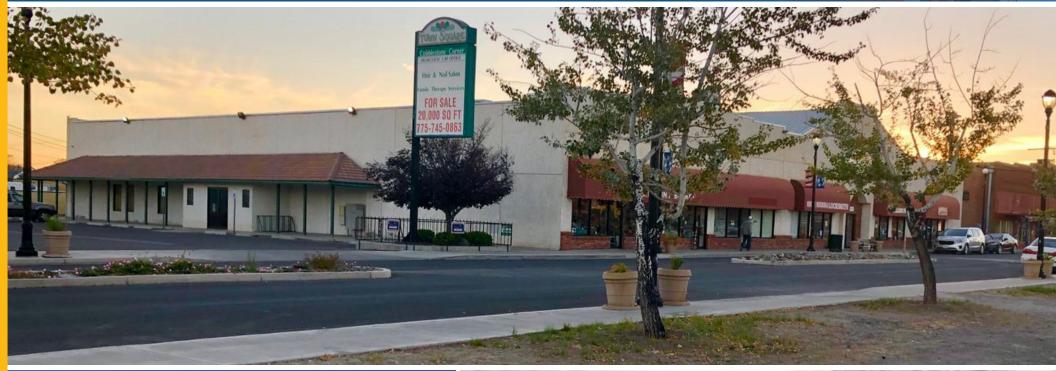

#### **PROPERTY LOCATION**

- Four parcels comprise this 2.04 Acre block situated at Center, Richards, Nevada and State Street in Downtown Fallon.
- Large multi-tenant 21,140 SF indoor shopping center featuring office, retail, restaurant and bar users with dedicated off-street parking along with street parking. Current tenants on short-term leases.
- Space occupied by Fallon Food Hub is former restaurant space and with significant restaurant infrastructure in place could be occupied by a restaurant user in the future with minor modifications to the existing infrastructure.

24, 30 & 40 East Center Street & 0 S. Nevada Street Multi-Tenant Commercial Building

21,140 SF Building 48,470 SF Land/1.11 Acres

001-551-05 | 001-551-08

**Built 1930** 

0 & 25 East Richards Street Metal Warehouse Building