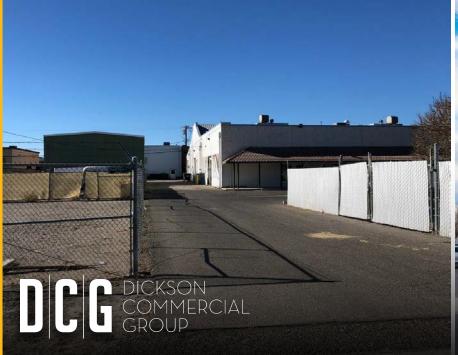

## **PROPERTY FEATURES**

- Unique opportunity for owner-user or investor to acquire a city block in Downtown Fallon.
- Existing fenced yard space and storage on surrounding parcels along with a 2,040 SF warehouse building with tenants in place.