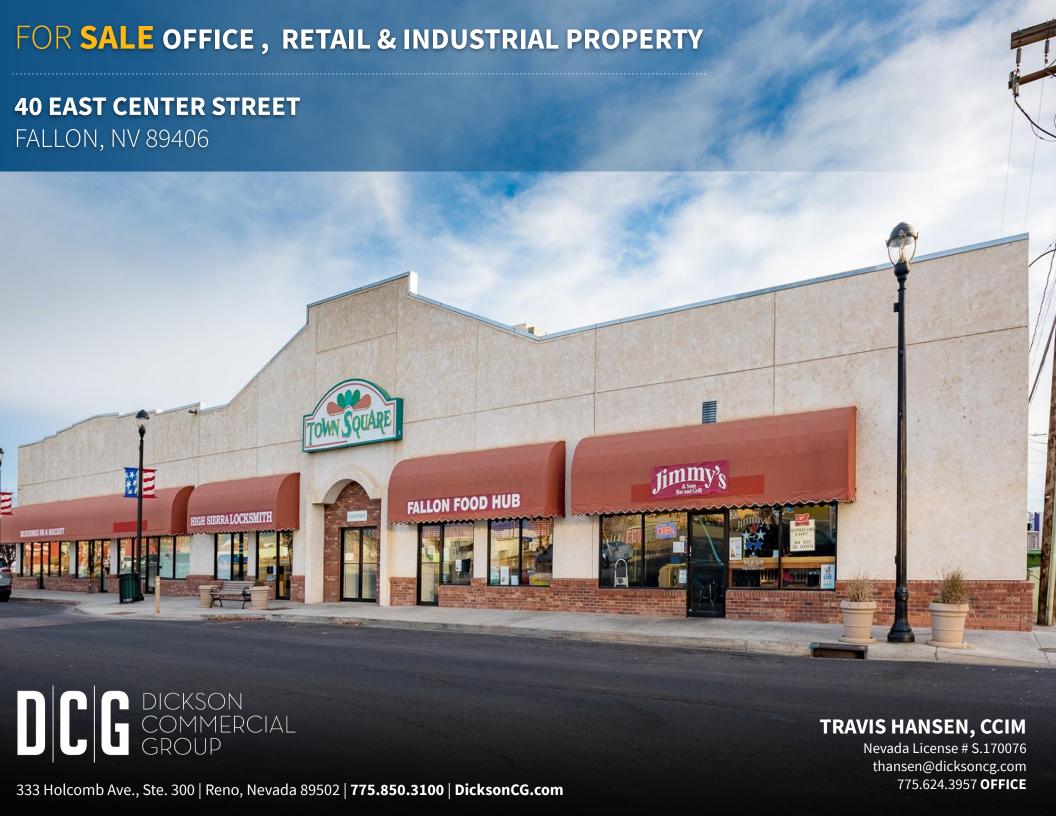

## FOR **SALE**

# OFFICE, RETAIL & INDUSTRIAL PROPERTY

PRICE: \$888,624.00

\* Owner Financing Available

**APN's:** 001-551-05, 06, 07 & 08

**Building Square Footage:** 

21,140 SF & 2,040 SF

**Land size:** 2.04 Acres (per Churchill County)

24, 30 & 40 East Center Street & 0 S. Nevada Street Multi-Tenant Commercial Building

21,140 SF Building 48,470 SF Land/1.11 Acres

001-551-05 | 001-551-08

**Built 1930** 

0 & 25 East Richards Street Metal Warehouse Building