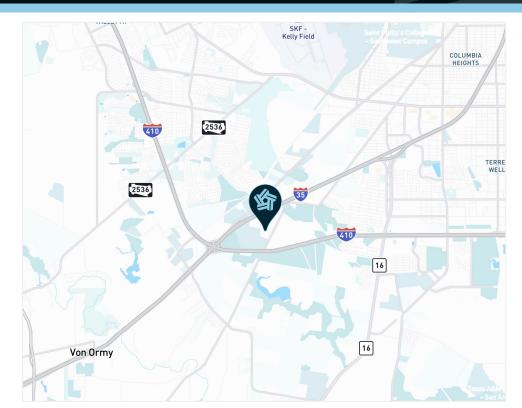

## San Antonio, Texas Fleet Yard

10195 Somerset Rd, San Antonio, TX 78211

Located in the southwest region of San Antonio, this 6.5-acre outpost with 205 semi-truck parking spaces offers proximity to I-35 and Loop 410. This strategic positioning provides drivers with easy access to major distribution centers and freight routes within the city and throughout South Texas.