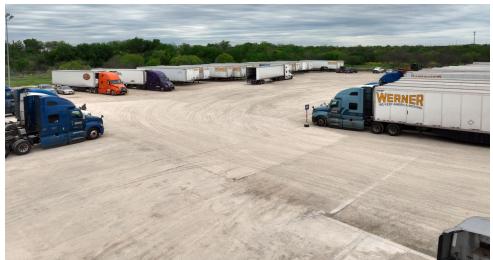

## San Antonio, Texas Fleet Yard

10195 Somerset Rd, San Antonio, TX 78211

Located in the southwest region of San Antonio, this 6.5-acre outpost with 205 semi-truck parking spaces offers proximity to I-35 and Loop 410. This strategic positioning provides drivers with easy access to major distribution centers and freight routes within the city and throughout South Texas.