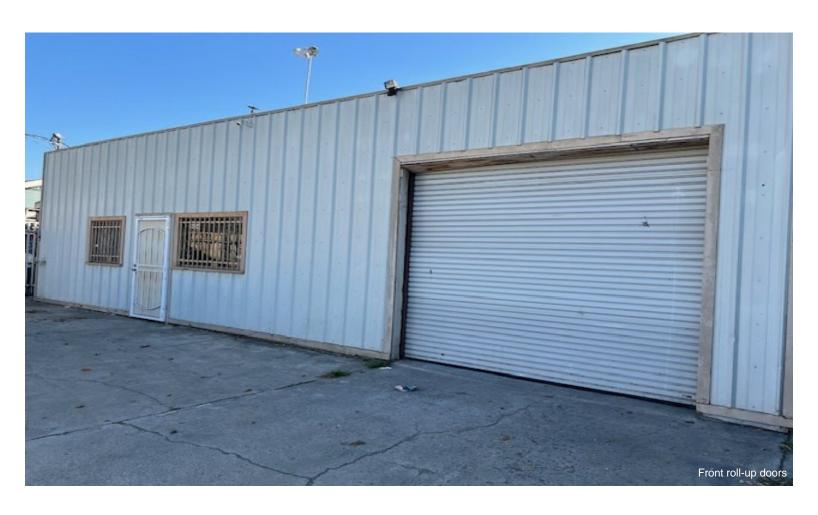

## 1724 W 2nd St

\$1,500,000

Great opportunity to own a nice-size commercial property that can be utilized for a warehouse / small shop / professional services / other possibilities that may cater to the needs of nearby residents. Recent update on its 3-phase electrical penal was approved by the city of Santa Ana as of 11/14/24. Metal gates and window bars throughout the facility are in place for extra security....

- Convenient location
- perfect size for small business or light manufacturer
- Industrial zoning (COM-NEC)

1724 W 2nd St, Santa Ana, CA 92703