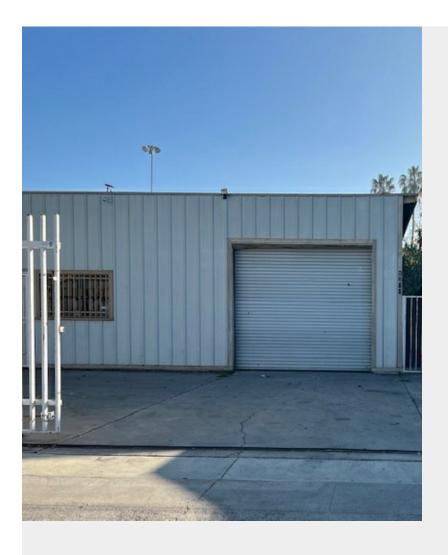

**1724 W 2nd St** 1724 W 2nd St, Santa Ana, CA 92703

Linda Chang Dynasty Realty 2379 S Hacienda Blvd,Hacienda Heights, CA 91745 agentlinda1@yahoo.com (714) 306-9988



| Price:                            | \$1,500,000              |
|-----------------------------------|--------------------------|
| Property Type:                    | Industrial               |
| Property Subtype:                 | Warehouse                |
| Building Class:                   | С                        |
| Sale Type:                        | Investment or Owner User |
| Lot Size:                         | 6,100 SF                 |
| Gross Building Area:              | 3,886 SF                 |
| Rentable Building Area:           | 3,420 SF                 |
| Sale Conditions:                  | Build to Suit            |
| No. Stories:                      | 1                        |
| Year Built:                       | 1948                     |
| Tenancy: