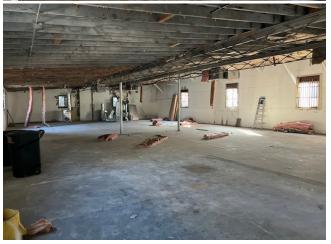

|
| Parking Ratio:                    | 2.05/1,000 SF            |
| No. Drive In / Grade-Level Doors: | 1                        |
| Zoning Description:               | COM-NEC                  |
|                                   |                          |

## 1724 W 2nd St

\$1,500,000

Great opportunity to own a nice-size commercial property that can be utilized for a warehouse / small shop / professional services / other possibilities that may cater to the needs of nearby residents. Recent update on its 3-phase electrical penal was approved by the city of Santa Ana as of 11/14/24. Metal gates and window bars throughout the facility are in place for extra security....

- Convenient location
- perfect size for small business or light manufacturer
- Industrial zoning (COM-NEC)







1724 W 2nd St, Santa Ana, CA 92703

## **Property Photos**





## **Property Photos**





## **Property Photos**