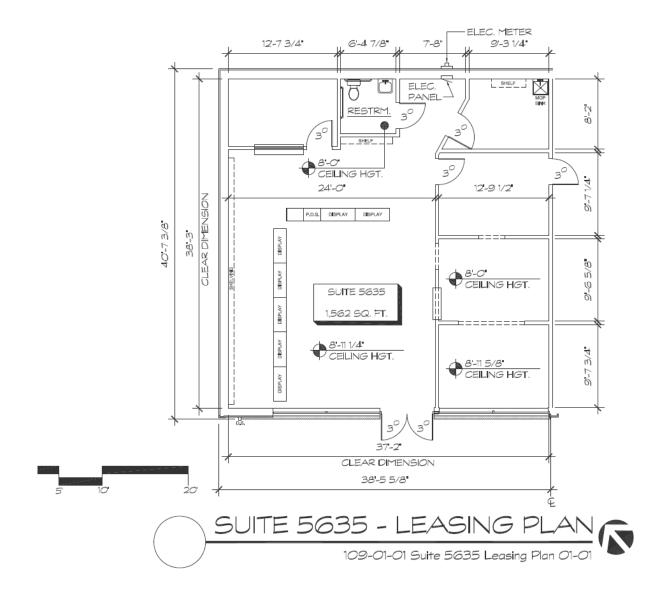

## **AVAILABILITY HIGHLIGHTS**

- 1,562 Available Square Feet
- Ample Parking
- 100% HVAC
- Ideal for Office or Retail Use
- Available immediately
- Signage Available