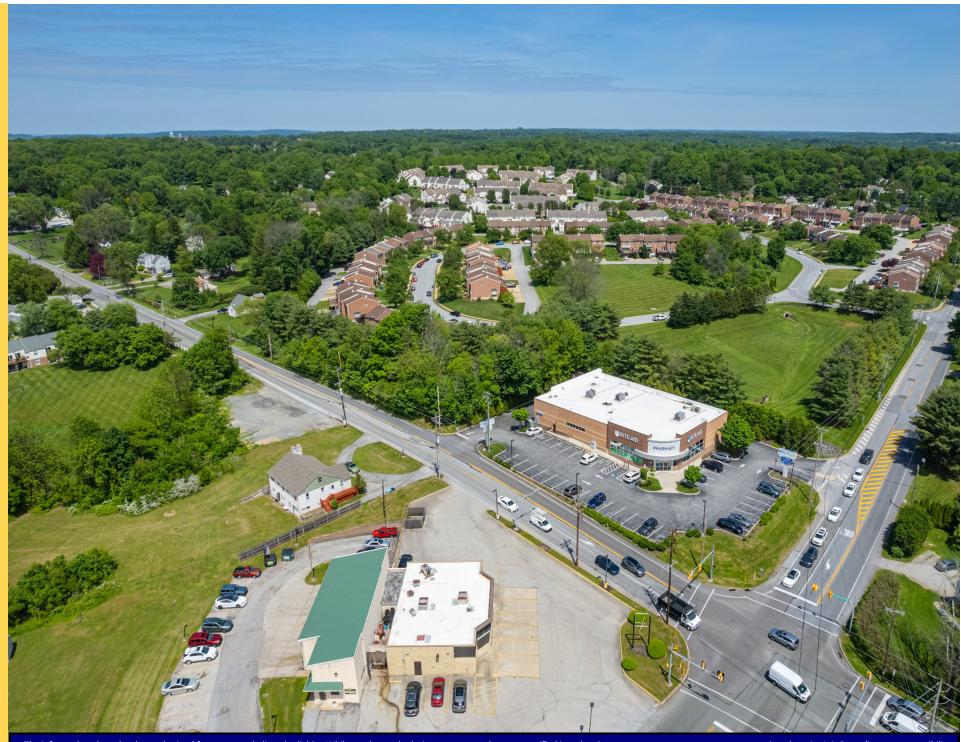

## **INVESTMENT PROPERTY FOR SALE**

LOCATION: 1307 Phoenixville Pike West Chester, PA 19380

### **PROPERTY HIGHLIGHTS:**

- ♦ PHOENIXVILLE PIKE & BOOT ROAD
- **♦** HIGH VISIBILITY AT INTERSECTION
- ZONING: R3
- ◆ +/- 37,000 COMBINED AADT; 55 PARKING SPACES
- ◆ DEMOGRAPHICS WITHIN 5MI: POPULATION: 132,000 & AHI +/- \$155,000
- ♦ LOT SIZE: 1.37 AC
- ♦ BUILDING SIZE: 11,153 SF
- ♦ 171' FRONTAGE ON PHOENIXVILLE PIKE