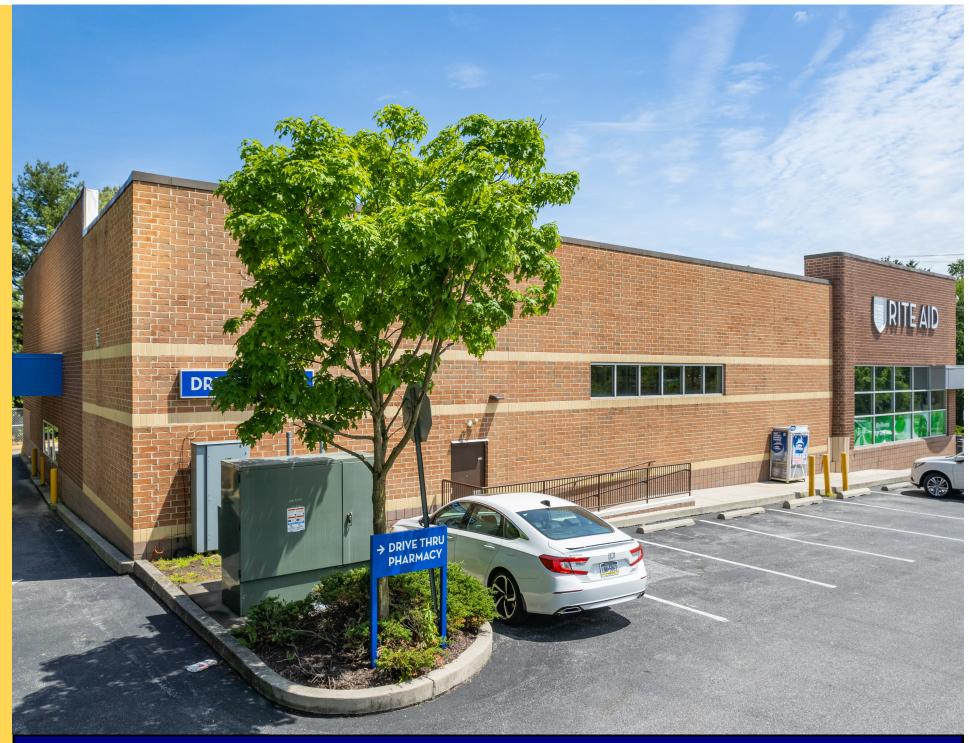

### **PROPERTY HIGHLIGHTS:**

- ♦ PHOENIXVILLE PIKE & BOOT ROAD
- **♦** HIGH VISIBILITY AT INTERSECTION
- ZONING: R3
- ◆ +/- 37,000 COMBINED AADT; 55 PARKING SPACES
- ◆ DEMOGRAPHICS WITHIN 5MI: POPULATION: 132,000 & AHI +/- \$155,000
- ♦ LOT SIZE: 1.37 AC
- ♦ BUILDING SIZE: 11,153 SF
- ♦ 171' FRONTAGE ON PHOENIXVILLE PIKE