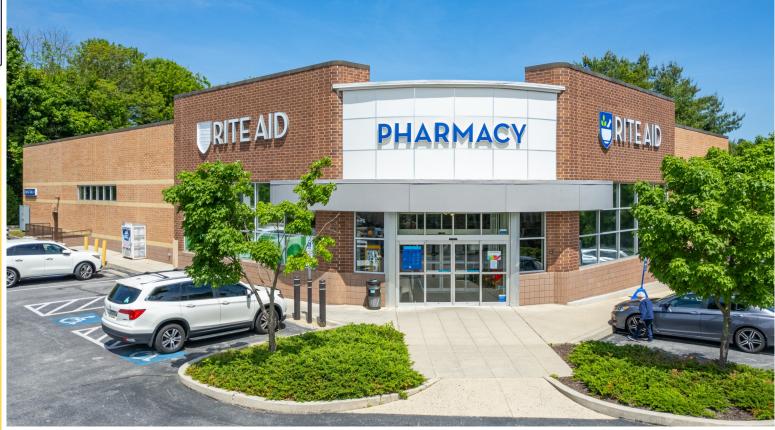

## **INVESTMENT PROPERTY FOR SALE**

LOCATION: 1307 Phoenixville Pike West Chester, PA 19380

### **PROPERTY HIGHLIGHTS:**

- ♦ PHOENIXVILLE PIKE & BOOT ROAD
- **♦** HIGH VISIBILITY AT INTERSECTION
- ZONING: R3
- ◆ +/- 37,000 COMBINED AADT; 55 PARKING SPACES
- ◆ DEMOGRAPHICS WITHIN 5MI: POPULATION: 132,000 & AHI +/- \$155,000
- ♦ LOT SIZE: 1.37 AC
- ♦ BUILDING SIZE: 11,153 SF
- ♦ 171' FRONTAGE ON PHOENIXVILLE PIKE