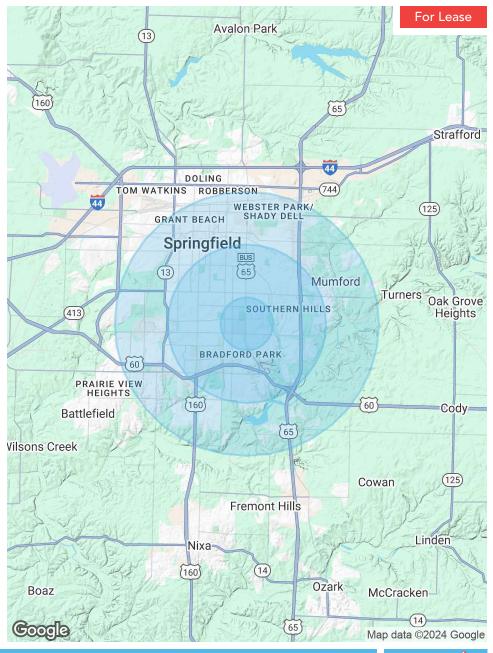

### **DEMOGRAPHICS MAP & REPORT**

| POPULATION                              | 1 MILE              | 3 MILES               | 5 MILES               |
|-----------------------------------------|---------------------|-----------------------|-----------------------|
| Total Population                        | 7,096               | 77,414                | 158,102               |
| Average Age                             | 44.2                | 36.6                  | 35.4                  |
| Average Age (Male)                      | 42.0                | 34.2                  | 34.0                  |
| Average Age (Female)                    | 46.6                | 38.8                  | 36.8                  |
|                                         |                     |                       |                       |
|                                         |                     |                       |                       |
| HOUSEHOLDS & INCOME                     | 1 MILE              | 3 MILES               | 5 MILES               |
| HOUSEHOLDS & INCOME Total Households    | <b>1 MILE</b> 3,575 | <b>3 MILES</b> 36,284 | <b>5 MILES</b> 69,865 |
|                                         |                     |                       |                       |
| Total Households                        | 3,575               | 36,284                | 69,865                |
| Total Households<br># of Persons per HH | 3,575               | 36,284                | 69,865                |