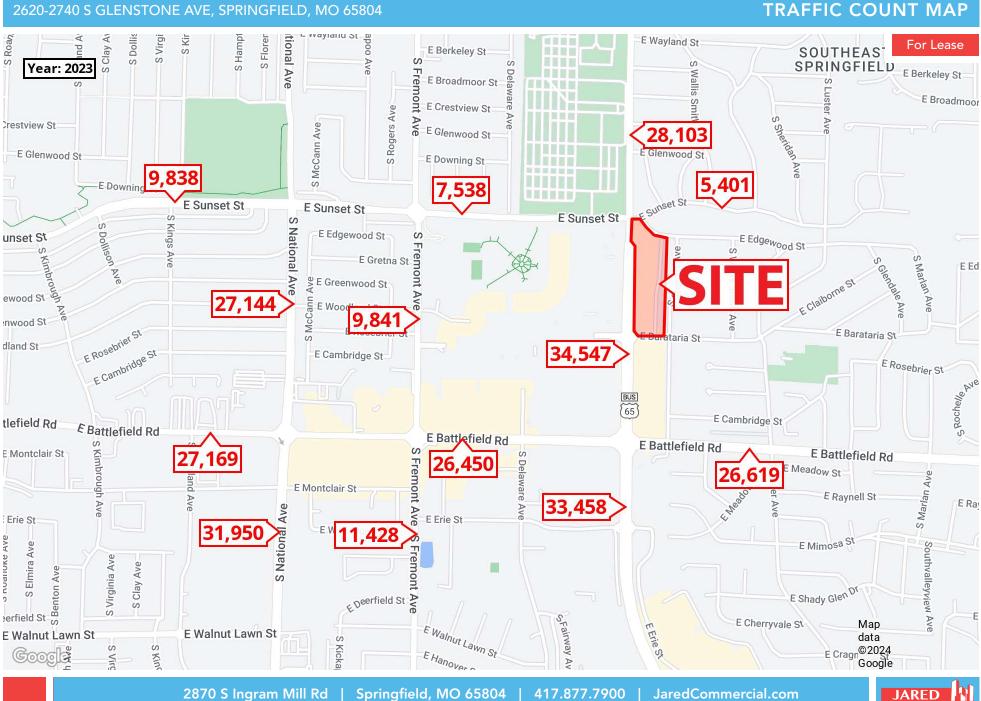

#### PROPERTY HIGHLIGHTS

- Signalized Corner Lot.
- High traffic count.
- 500 Parking Spaces.
- Located across from the Battlefield Mall.

Estimated NNN = \$4.25(retail); \$7.25 (office).