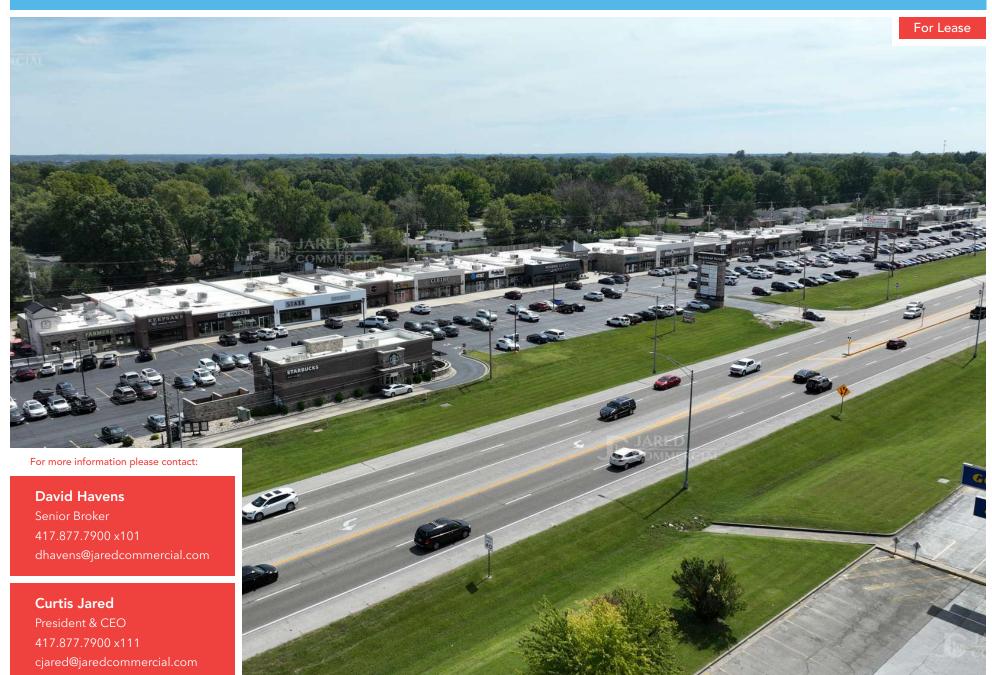

2620-2740 S GLENSTONE AVE, SPRINGFIELD, MO 65804

2620-2740 S GLENSTONE AVE, SPRINGFIELD, MO 65804

### **PROPERTY SUMMARY**

**VIDEO** 

### PROPERTY DESCRIPTION

Welcome to Brentwood Center North, an upscale retail strip center that redefines sophistication and convenience in the heart of Springfield. Nestled at the crossroads of two signalized intersections and boasting a strategic right-in, right-out access, this center is poised to offer a premium retail experience that's second to none. Anchored by Starbucks, Town & County, Plaza Shoe, and the contemporary style of Staxx, these anchors create an environment of trust and attraction.

#### PROPERTY HIGHLIGHTS

- Signalized Corner Lot.
- High traffic count.
- 500 Parking Spaces.
- Located across from the Battlefield Mall.

Estimated NNN = \$4.25(retail); \$7.25 (office).