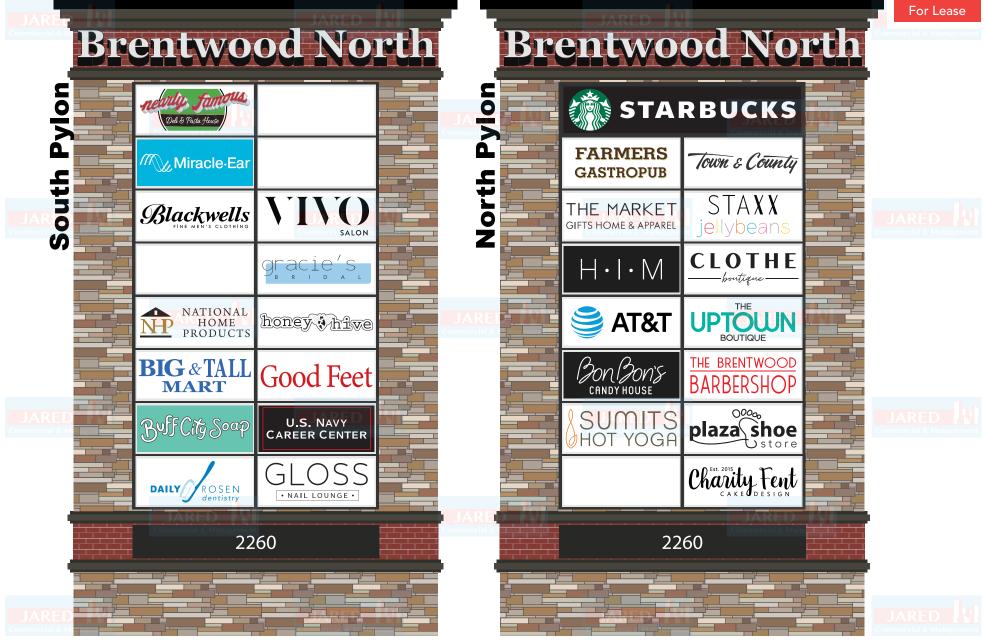

SITE PLAN

2620-2740 S GLENSTONE AVE, SPRINGFIELD, MO 65804

2870 S Ingram Mill Rd | Springfield, MO 65804 | 417.877.7900

JaredCommercial.com

N SIGN

2620-2740 S GLENSTONE AVE, SPRINGFIELD, MO 65804

**PYLON SIGN** 