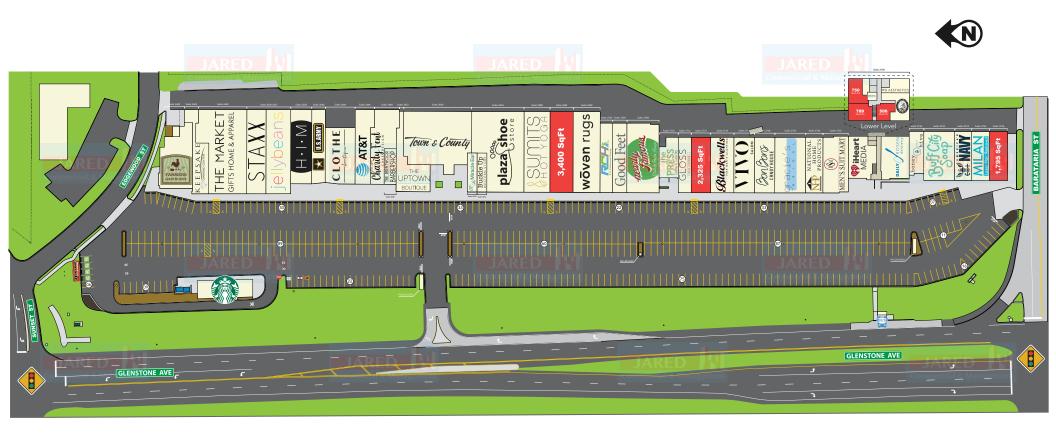

SITE PLAN

2620-2740 S GLENSTONE AVE, SPRINGFIELD, MO 65804

2870 S Ingram Mill Rd | Springfield, MO 65804 | 417.877.7900

JaredCommercial.com

N SIGN

2620-2740 S GLENSTONE AVE, SPRINGFIELD, MO 65804

**PYLON SIGN** 

### **AVAILABLE SPACES**

| SUITE    | TENANT    | SIZE (SF) | LEASE TYPE | LEASE RATE    | DESCRIPTION   |
|----------|-----------|-----------|------------|---------------|---------------|
| 2682     | Available | 3,400 SF  | NNN        | \$25.00 SF/yr | In-Line.      |
| 2714     | Available | 2,325 SF  | NNN        | \$28.00 SF/yr | In-Line.      |
| 2740-102 | Available | 750 SF    | NNN        | \$25.00 SF/yr | Office Space. |
| 2740-105 | Available | 506 SF    | NNN        | \$25.00 SF/yr | Office Space. |
| 2740-106 | Available | 789 SF    | NNN        | \$25.00 SF/yr | Office Space. |
| 2756     | Available | 1,795 SF  | NNN        | \$30.00 SF/yr | End Cap.      |