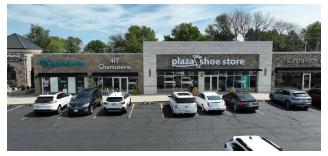

### PROPERTY DESCRIPTION

Welcome to Brentwood Center North, an upscale retail strip center that redefines sophistication and convenience in the heart of Springfield. Nestled at the crossroads of two signalized intersections and boasting a strategic right-in, right-out access, this center is poised to offer a premium retail experience that's second to none. Anchored by Starbucks, Town & County, Plaza Shoe, and the contemporary style of Staxx, these anchors create an environment of trust and attraction.

#### PROPERTY HIGHLIGHTS

- Signalized Corner Lot.
- High traffic count.
- 500 Parking Spaces.
- Located across from the Battlefield Mall.

Estimated NNN = \$4.25(retail); \$7.25 (office).