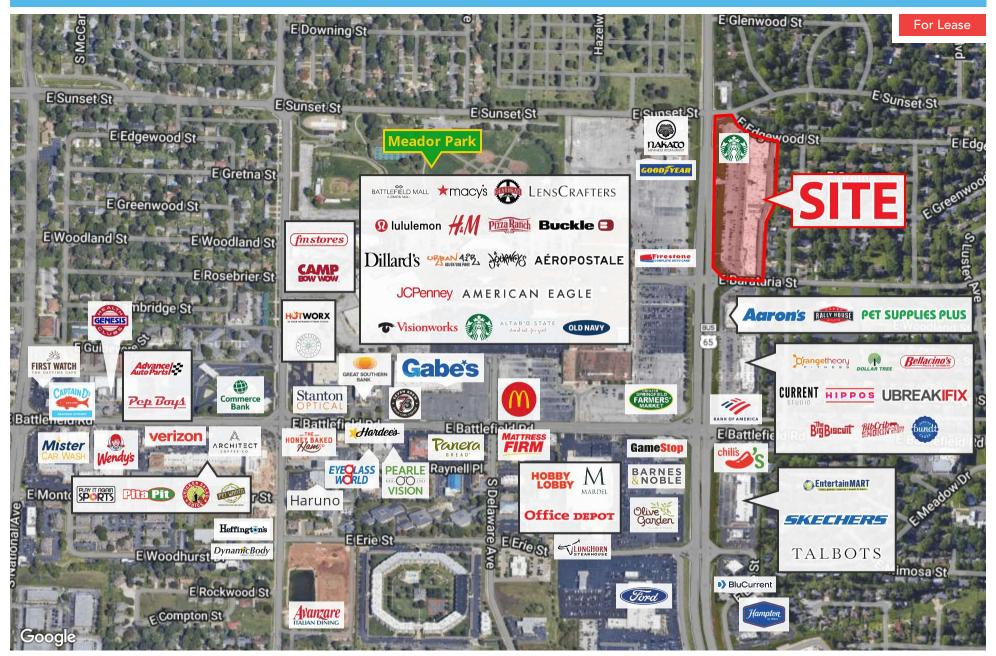

### **ADDITIONAL PHOTOS**

2870 S Ingram Mill Rd | Springfield, MO 65804 |

417.877.7900

JaredCommercial.com

2620-2740 S GLENSTONE AVE, SPRINGFIELD, MO 65804

**RETAILER MAP** 

2020 American Community Survey (ACS)