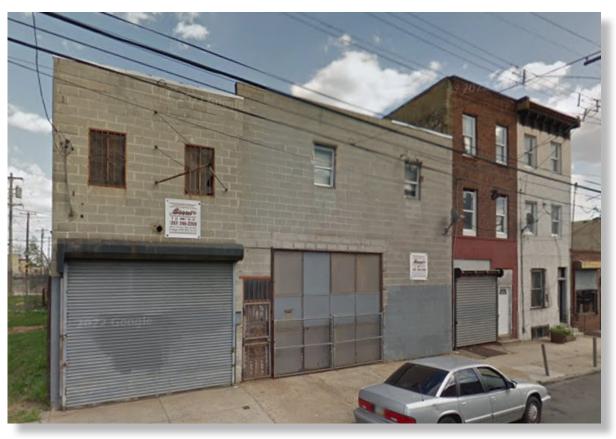

## GARAGE/WAREHOUSE SPACE FOR LEASE

## 2449-55 N 2ND STREET Norris Square, Philadelphia 19133

## \$3,000/Month + NNN

- » 3,050 +/- SF of ground-floor garage/warehouse space for lease.
- » Upper level storage space available.
- » (2) Drive-in doors
- » Zoning: CMX-2.5
- » Located in the vibrant Norris Square neighborhood of Philadelphia. Located a short walking distance to York Dauphin El stop, easy access to neighboring Fishtown and East Kensington, and many other amenities.