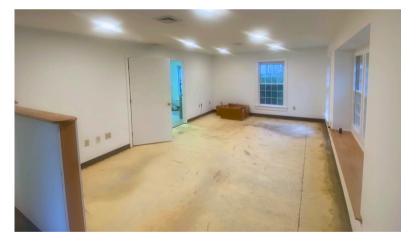

#### **About:**

This versatile light industrial/flex/office condo offers a rare opportunity to establish or expand your business in a well-designed and attractive complex. Located in a convenient, park-like setting with flexible zoning allows for a wide variety of flex, industrial, office, and retail uses. Space 13 available at 2,412 square feet.

### **Property Highlights:**

- Flexible zoning allows for a variety of uses
- Attractive park-like setting
- Abundant Parking
- Convenient location just off Hwy 101A
- Current layout includes reception area, four offices, three restrooms, and several large work areas