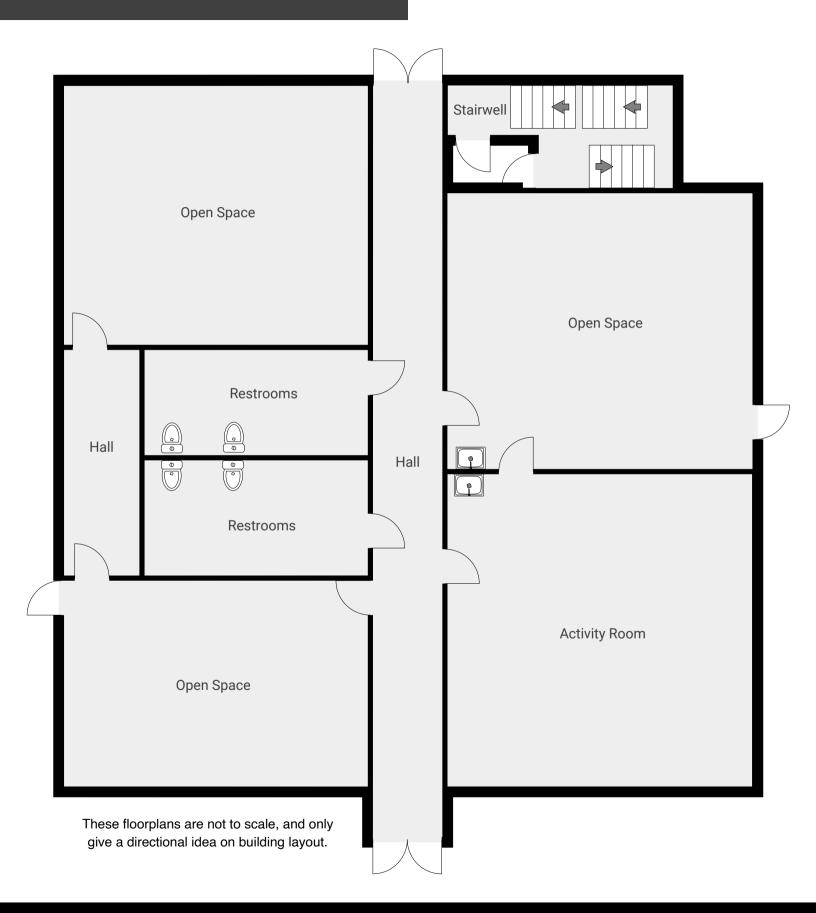

# **FLOOR PLANS**

# **1ST FLOOR**

# **EVACUATION PLANS DINING ROOM** LOUNGE ACTIVITY ROOM NURSE