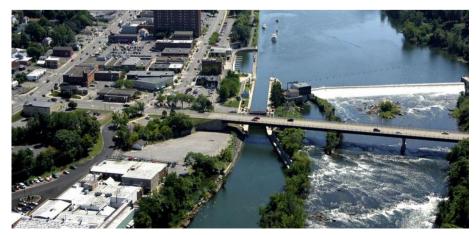

## **Fulton, New York**

Fulton is located along the Oswego River and is part of the larger Oswego metropolitan area. It's known for its proximity to Lake Ontario and the scenic beauty of the surrounding area. Fulton offers various recreational opportunities, including fishing, boating, and outdoor activities. Nearby parks, such as Lake Neatahwanta Park, provide residents and visitors with green spaces for leisure and relaxation. Historically, Fulton's economy has been closely tied to manufacturing and industry, particularly related to the production of steam engines, textiles, and other products. Over time, the city's economy has diversified, with a focus on healthcare, education, and services. Fulton hosts various events and festivals throughout the year, including the annual "Fulton Jazz Festival" and the "Fulton Community Festival." These events feature live music, food, and entertainment, and they draw people from the surrounding area. Overall, Fulton, NY, like many small cities in upstate New York, has a rich history and continues to evolve to meet the changing needs and expectations of its residents. It provides a mix of historical charm, natural beauty, and modern amenities for its community.