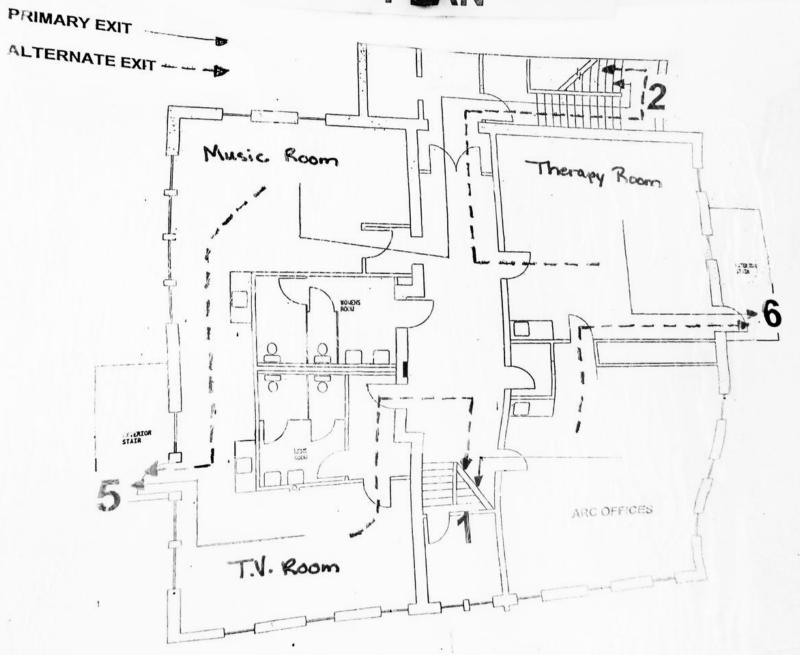

|  |  |
| Clear Ceiling Height: | Normal          |  |  |
| Power:                | 400-amp Breaker |  |  |

| Lighting: | Florescent, Incandescent         |
|-----------|----------------------------------|
| HVAC:     | Gas forced air,                  |
|           | Reznor space heaters in basement |

Elevator: Otis, 2500 lbs/15-person passenger elevator

## **TAXES (PAYABLE 2023)**

Current owner is a non-profit organization exempt from taxes. Tax estimate based on the assessed value and prevailing 2023 tax rates is \$12,130.









# **FLOOR PLANS**

# **1ST FLOOR**



# **EVACUATION PLANS DINING ROOM** LOUNGE ACTIVITY ROOM NURSE

# **FLOOR PLANS**

# **2ND FLOOR**



These floorplans are not to scale, and only give a directional idea on building layout.

# **EVACUATION PLANS**





















































# BELLCORNERSTONE Commercial Real Estate

# We Sell BlG Buildings. FAST.

www.BellCornerstone.com