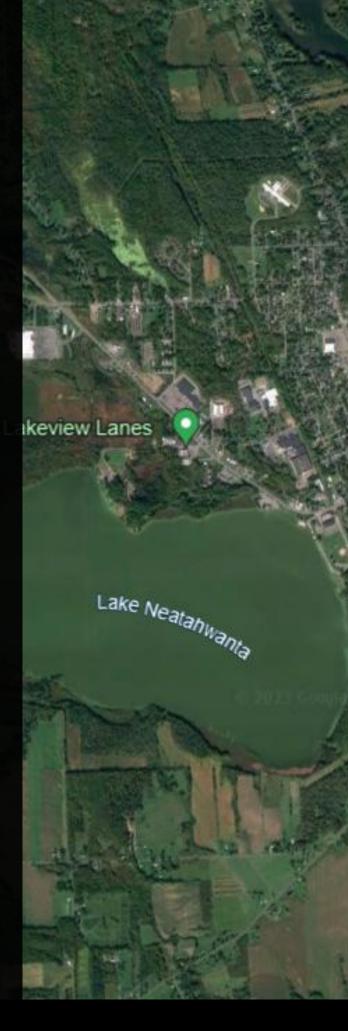

## **Fulton, New York**

Fulton is located along the Oswego River and is part of the larger Oswego metropolitan area. It's known for its proximity to Lake Ontario and the scenic beauty of the surrounding area. Fulton offers various recreational opportunities, including fishing, boating, and outdoor activities. Nearby parks, such as Lake Neatahwanta Park, provide residents and visitors with green spaces for leisure and relaxation. Historically, Fulton's economy has been closely tied to manufacturing and industry, particularly related to the production of steam engines, textiles, and other products. Over time, the city's economy has diversified, with a focus on healthcare, education, and services. Fulton hosts various events and festivals throughout the year, including the annual "Fulton Jazz Festival" and the "Fulton Community Festival." These events feature live music, food, and entertainment, and they draw people from the surrounding area. Overall, Fulton, NY, like many small cities in upstate New York, has a rich history and continues to evolve to meet the changing needs and expectations of its residents. It provides a mix of historical charm, natural beauty, and modern amenities for its community.