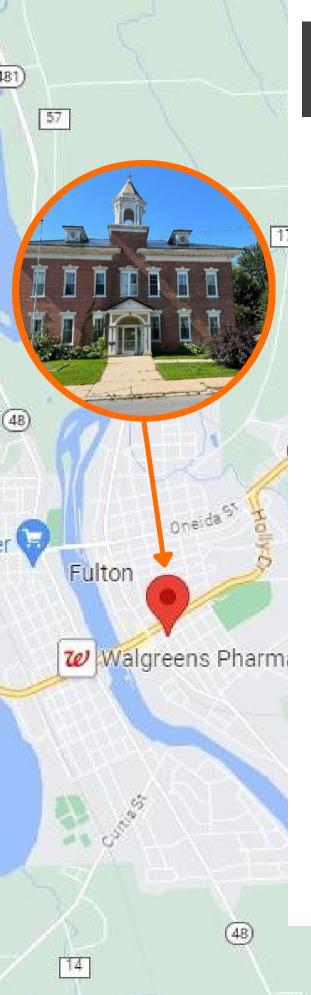

# **314 PARK STREET** Fulton, NY 13069

Granby Center

# **314 PARK STREET**Fulton, NY 13069

314 Park Street in Fulton, NY, is a well-positioned office/mixed-use property, totaling 7,380 square feet and situated on a 0.35-acre lot. This office/mixed-use building was built in 1969 and benefits from 24 surface parking spaces. The property presents an exciting investment/owner-user opportunity with several noteworthy features providing flexibility to accommodate a wide range of businesses.