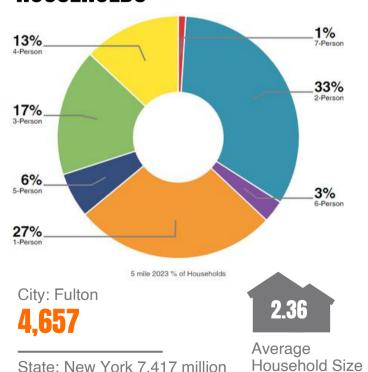

#### **MEDIAN AGE**

City: Fulton

**34.7 Years** 

State: New York 39 Years

|                                                                          | 2023 STATISTICS                    |                                    |                                     |
|--------------------------------------------------------------------------|------------------------------------|------------------------------------|-------------------------------------|
|                                                                          | 2 Mile                             | 5 Mile                             | 10 Mile                             |
| Population 2023 Total Households Avg Household Size Avg Household Income | 13,195<br>5,320<br>2.5<br>\$60,715 | 20,500<br>8,085<br>2.5<br>\$66,380 | 49,699<br>19,224<br>2.6<br>\$77,108 |

#### **HOUSEHOLDS**