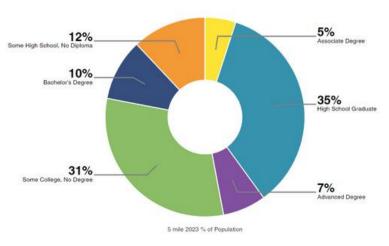

#### **EDUCATIONAL ATTAINMENT**

Highest level of education among people aged 25 years and older as 80% more or less than New York at large.