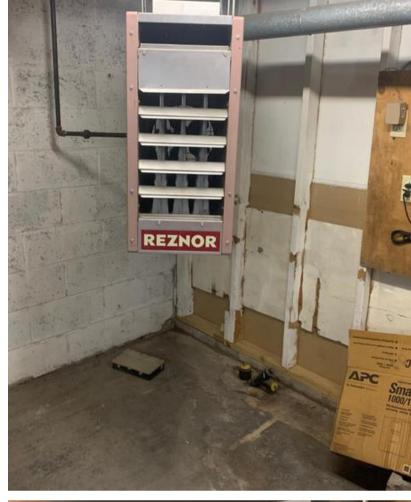

| Lighting: | Florescent, Incandescent         |
|-----------|----------------------------------|
| HVAC:     | Gas forced air,                  |
|           | Reznor space heaters in basement |

Elevator: Otis, 2500 lbs/15-person passenger elevator