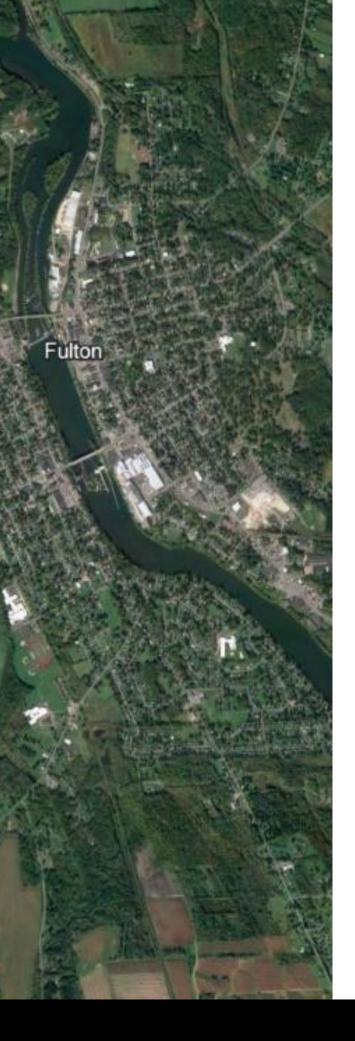

## **Fulton, New York**

Fulton is located along the Oswego River and is part of the larger Oswego metropolitan area. It's known for its proximity to Lake Ontario and the scenic beauty of the surrounding area. Fulton offers various recreational opportunities, including fishing, boating, and outdoor activities. Nearby parks, such as Lake Neatahwanta Park, provide residents and visitors with green spaces for leisure and relaxation. Historically, Fulton's economy has been closely tied to manufacturing and industry, particularly related to the production of steam engines, textiles, and other products. Over time, the city's economy has diversified, with a focus on healthcare, education, and services. Fulton hosts various events and festivals throughout the year, including the annual "Fulton Jazz Festival" and the "Fulton Community Festival." These events feature live music, food, and entertainment, and they draw people from the surrounding area. Overall, Fulton, NY, like many small cities in upstate New York, has a rich history and continues to evolve to meet the changing needs and expectations of its residents. It provides a mix of historical charm, natural beauty, and modern amenities for its community.

# SYRACUSE, NY - MSA

Fulton, New York, is part of the Syracuse Metropolitan Statistical Area (MSA). The Syracuse MSA includes the city of Syracuse, as well as the surrounding communities and counties in central New York. Fulton is situated in Oswego County, which is one of the counties included in the Syracuse MSA.