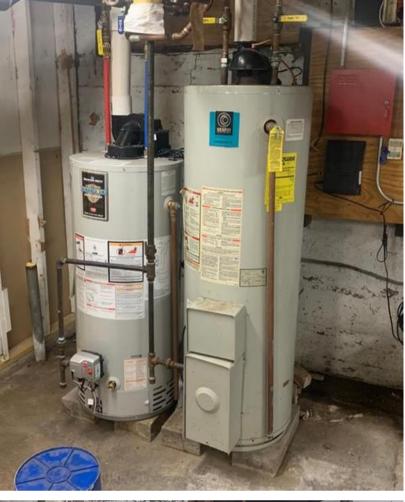

| Lighting: | Florescent, Incandescent         |
|-----------|----------------------------------|
| HVAC:     | Gas forced air,                  |
|           | Reznor space heaters in basement |

Elevator: Otis, 2500 lbs/15-person passenger elevator