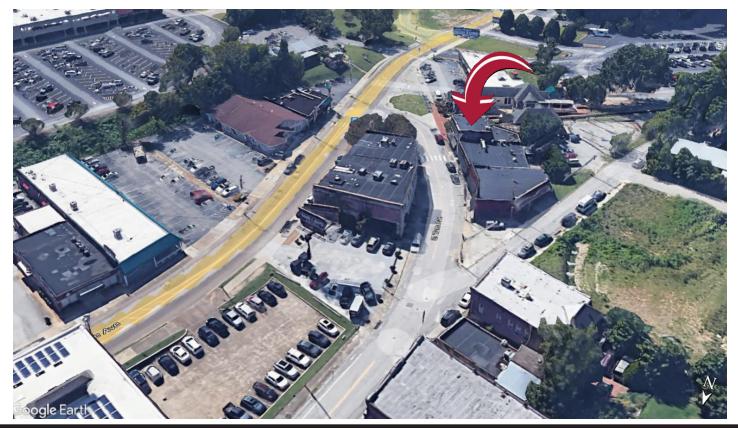

- Zoning: C-2 allows wide range of uses
- Center is located directly adjacent to Incline Railway, which receives over 300,000 visitors per year
- Tennessee Ave. Traffic Counts AADT 16,802 (estimate) as of 2022
- Area businesses include Tap House, Amigo's Mexican Cucina, 1885 Grill, Empyreal Brewing, Wood Designs, Mr. T's Pizza, Southern Soul Yoga, Incline Railway, Clumpie's Ice Cream and many more
- The Riverwalk was recently extended with the new terminus just one block from this location and now connects the St. Elmo district to downtown, along the 18+ mile walking/bike path
- CARTA free electric shuttle now serves St. Elmo with service every 15 minutes

## Map & Aerial

422 Jacksonville Drive, Jacksonville Beach, FL ~ 904-242-2828 ~ www.strategicsites.com

Client First through Service, Knowledge and Integrity Notice of Disclaimer: Details contained herein are believed to be correct: the information is subject to errors, omissions, price changes, or withdrawal without notice