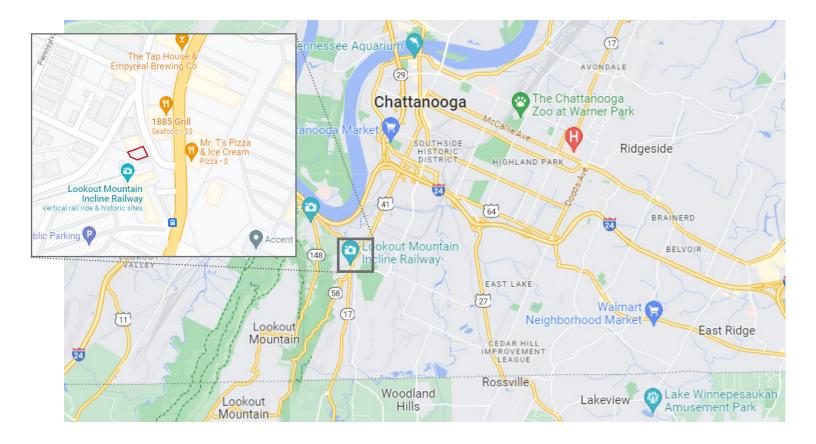

- Zoning: C-2 allows wide range of uses
- Center is located directly adjacent to Incline Railway, which receives over 300,000 visitors per year
- Tennessee Ave. Traffic Counts AADT 16,802 (estimate) as of 2022
- Area businesses include Tap House, Amigo's Mexican Cucina, 1885 Grill, Empyreal Brewing, Wood Designs, Mr. T's Pizza, Southern Soul Yoga, Incline Railway, Clumpie's Ice Cream and many more
- The Riverwalk was recently extended with the new terminus just one block from this location and now connects the St. Elmo district to downtown, along the 18+ mile walking/bike path
- CARTA free electric shuttle now serves St. Elmo with service every 15 minutes

## Map & Aerial

422 Jacksonville Drive, Jacksonville Beach, FL ~ 904-242-2828 ~ www.strategicsites.com

Client First through Service, Knowledge and Integrity Notice of Disclaimer: Details contained herein are believed to be correct: the information is subject to errors, omissions, price changes, or withdrawal without notice