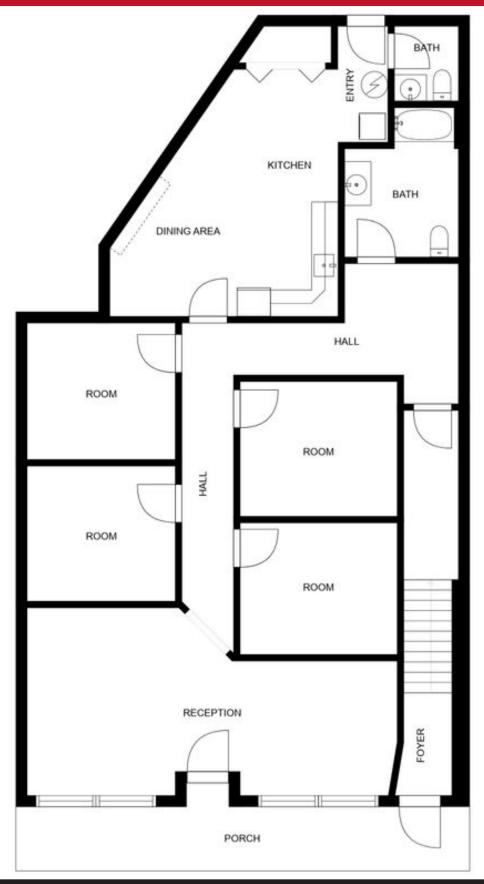

## 3915 St. Elmo Avenue, Chattanooga, TN 37409

• Space Available: 1st Floor +/-1,746 SF

• This space is one of the most visible and highly foot-trafficked locations in St. Elmo. Interior was completely renovated in 2009 for use as a spa with four treatment rooms; all furniture, fixtures and equipment remaining. Space could be converted for retail use.

## Floor Plan

422 Jacksonville Drive, Jacksonville Beach, FL ~ 904-242-2828 ~ www.strategicsites.com

Client First through Service, Knowledge and Integrity Notice of Disclaimer: Details contained herein are believed to be correct: the information is subject to errors, omissions, price changes, or withdrawal without notice