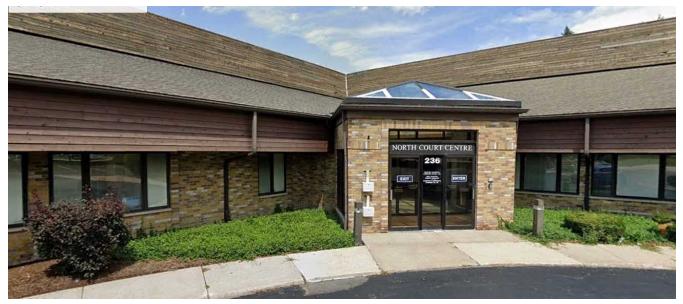

### 236 E NORTHWEST HWY, UNIT B & C FOR LEASE

232 EAST NORTHWEST HIGHWAY

### **Property Highlights**

Multi-tenant Professional Office Building Unit B - 2,266 SF/Unit C -1,200 SF, Total contiguous 3,466 SF Private offices, reception and waiting area, conf rm, in unit restrooms Ideal Medical, Insurance, Legal, Professional Uses Spaces may be combined or reconfigured as needed Contact Joe H for details and to schedule your site visit today.