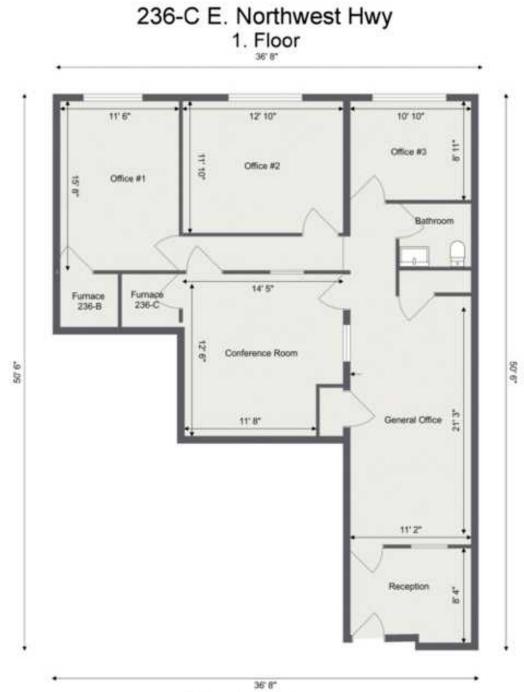

### FLOOR PLAN UNIT C - 1200 SF

232 EAST NORTHWEST HIGHWAY

Approximately 1,200 sq. ft. (all measeuremetris are approximate)

KELLER WILLIAMS ONECHICAGO

8750 West Bryn Mawr Avenue Ste 300E Chicago, IL 60631