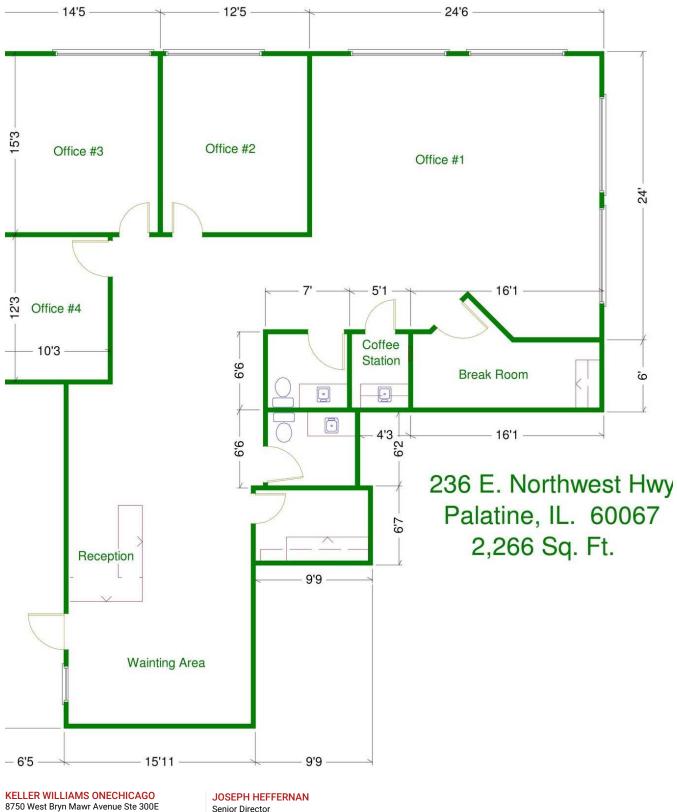

# PROPERTY PHOTOS

232 EAST NORTHWEST HIGHWAY

KELLER WILLIAMS ONECHICAGO 8750 West Bryn Mawr Avenue Ste 300E Chicago, IL 60631

Each Office Independently Owned and Operated

JOSEPH HEFFERNAN Senior Director O: (847) 302-5550 C: (847) 302-5550 joeh@kwcommercial.com 475.128287, Illinois FLOOR PLANS UNIT B - 2,266SF