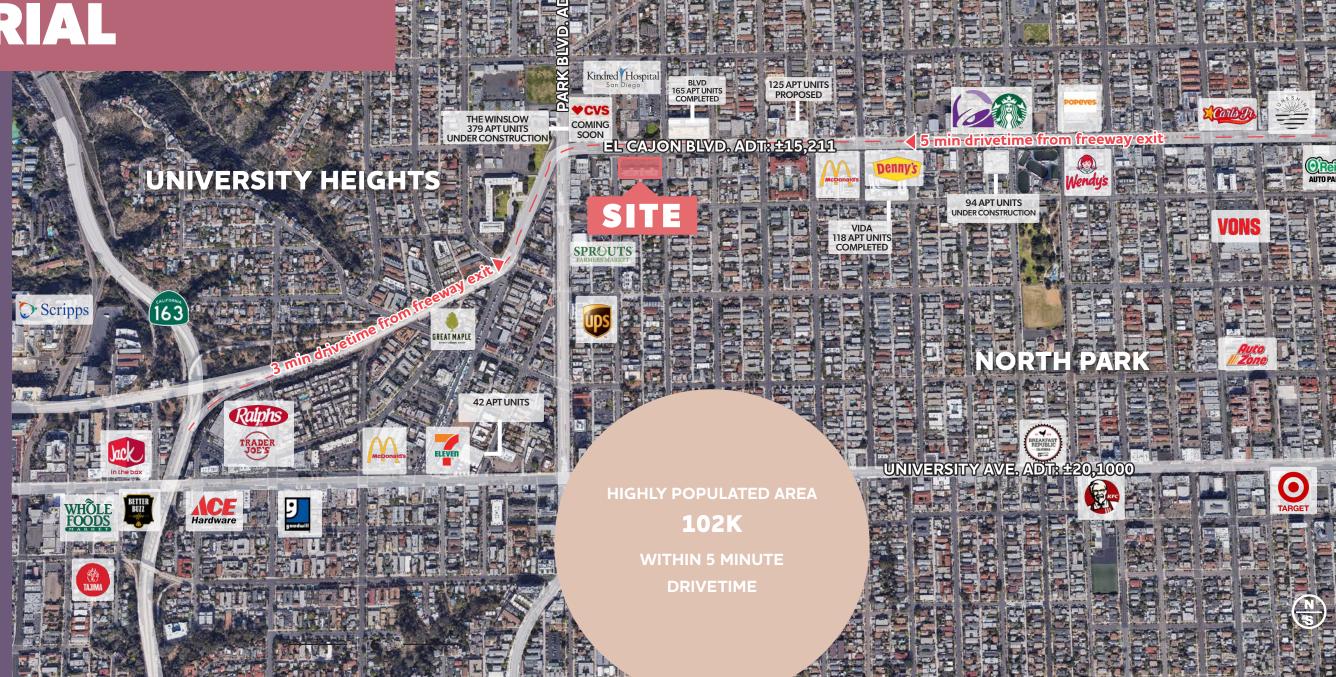

# COMPETITION AERIAL

3 miles 267,180

5 miles 584,105

1 mile 33,091

5 miles 612,128

3 miles 262,116

3 miles \$96,822

5 miles \$95,667

El Cajon Blvd.

15,211 ADT

Florida St.

2,426 ADT