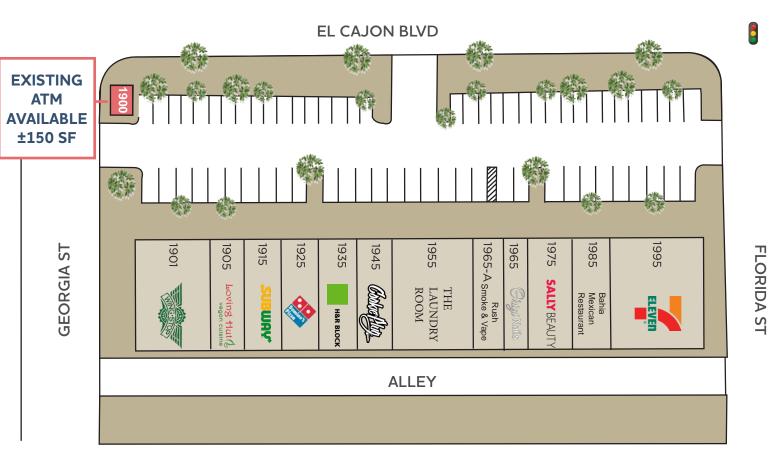

# SITE PLAN

| SUITE | TENANT         | SF    | SUITE  | TENANT                   | SF    |
|-------|----------------|-------|--------|--------------------------|-------|
| 1900  | ATM Available  | 150   | 1955   | The Laundry Room         | 2,640 |
| 1901  | Wingstop       | 1,854 | 1965   | Origi Nails              | 800   |
| 1905  | Loving Hut     | 1,750 | 1965-A | Rush Smoke & Vape        | 1,000 |
| 1915  | Subway         | 1,200 | 1975   | Sally Beauty             | 1,800 |
| 1925  | Domino's Pizza | 1,200 | 1985   | Bahia Mexican Restaurant | 900   |
| 1935  | H&R Block      | 1,200 | 1995   | 7-Eleven                 | 3,000 |
| 1945  | Cookie Plug    | 1,200 |        |                          |       |