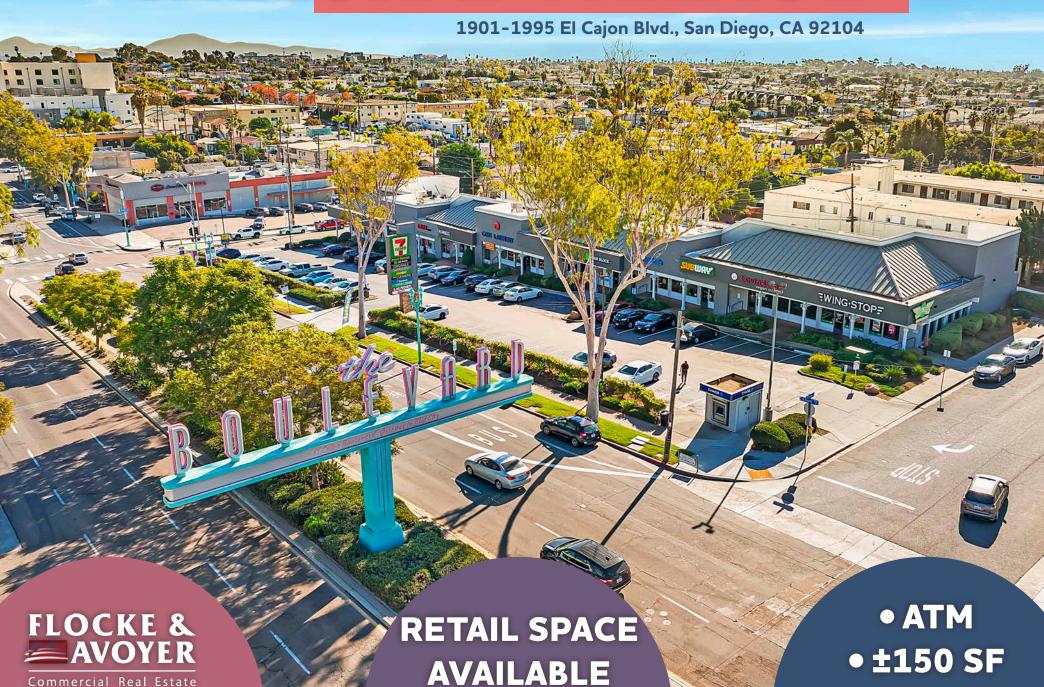

# HILLSIDE VILLAGE

1901-1995 El Cajon Blvd. San Diego, CA 92104

- ±18,694 SF shopping center located on high-traffic El Cajon Blvd.
- Easily accessible from 163 & I-805 freeways
- In the heart of trendy, highly walkable University Heights
- Offers excellent visibility, convenient parking and easy ingress/egress