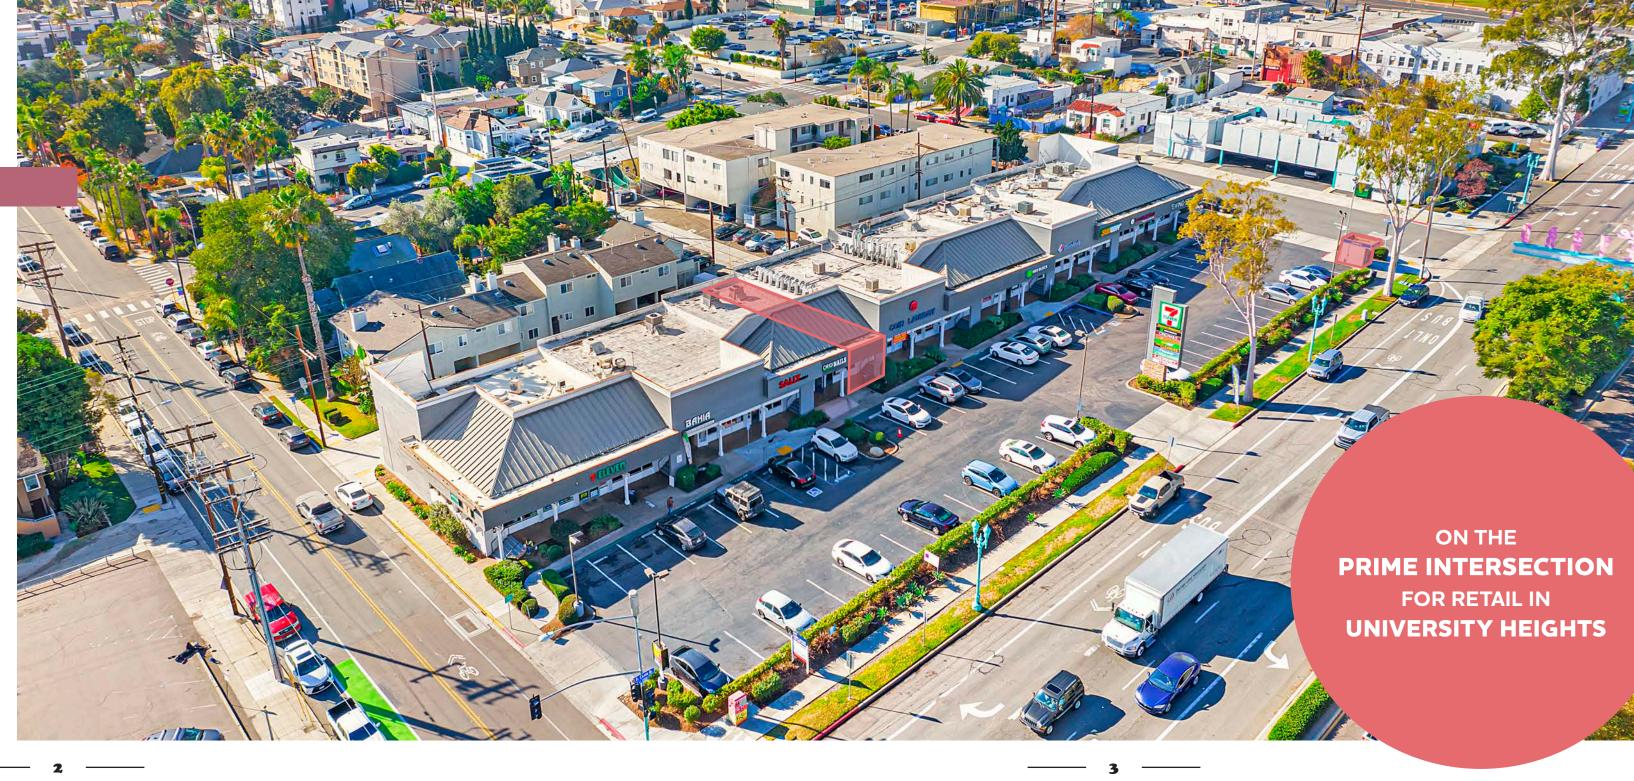

# HILLSIDE VILLAGE



# HILLSIDE VILLAGE

1901-1995 El Cajon Blvd. San Diego, CA 92104

- ±18,694 SF shopping center located on high-traffic El Cajon Blvd.
- Easily accessible from 163 & I-805 freeways
- In the heart of trendy, highly walkable University Heights
- Offers excellent visibility, convenient parking and easy ingress/egress

#### **TENANTS**







H&R BLOCK



**SALLY** BEAUT`





\*Disclaimer pg. 10

# SITE PLAN

| SUITE | TENANT         | SF    | SUITE  | TENANT                   | SF    |
|-------|----------------|-------|--------|--------------------------|-------|
| 1900  | ATM Available  | 150   | 1955   | The Laundry Room         | 2,640 |
| 1901  | Wingstop       | 1,854 | 1965   | Origi Nails              | 800   |
| 1905  | Loving Hut     | 1,750 | 1965-A | Rush Smoke & Vape        | 1,000 |
| 1915  | Subway         | 1,200 | 1975   | Sally Beauty             | 1,800 |
| 1925  | Domino's Pizza | 1,200 | 1985   | Bahia Mexican Restaurant | 900   |
| 1935  | H&R Block      | 1,200 | 1995   | 7-Eleven                 | 3,000 |
| 1945  | Cookie Plug    | 1,200 |        |                          |       |









# COMPETITION AERIAL





## AT THE

# Gatew