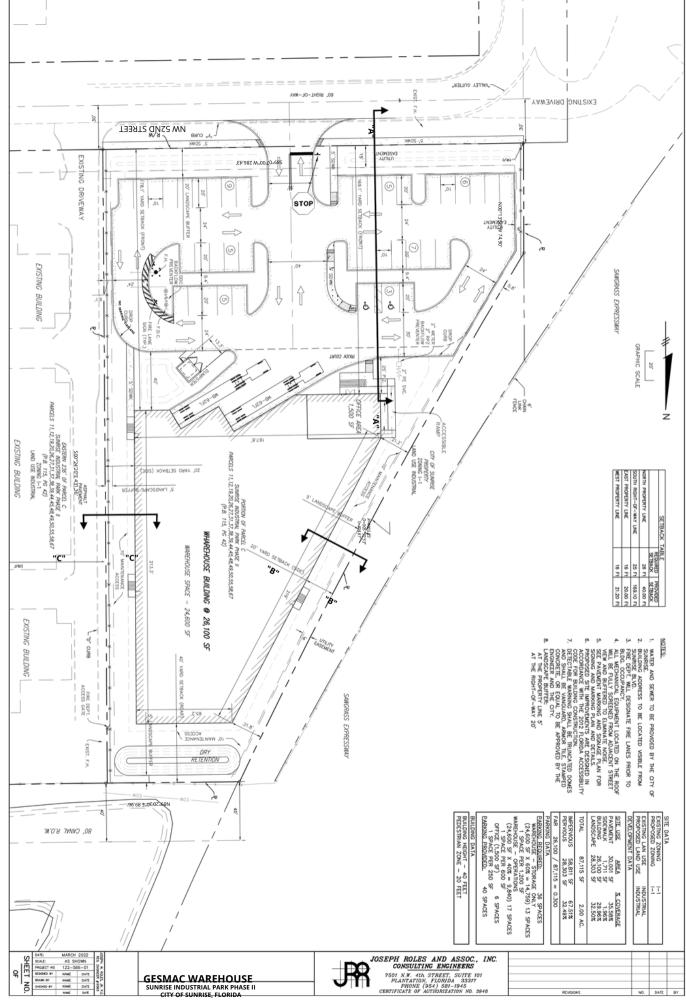

#### **OFFERING SUMMARY**

| Sale Price:                                            | \$3,800,000              |
|--------------------------------------------------------|--------------------------|
| Lot Size:                                              | 87,199 SF                |
| Zoning:                                                | I-1                      |
| Total Building Area:                                   | 26,100 SF                |
| Dock-Hi Doors:                                         | 3                        |
| Clear Height:                                          | 30'                      |
| Parking Spaces:                                        | 40                       |
| Power:                                                 | 3-Phase                  |
| VPD:                                                   | 99,129                   |
| Dock-Hi Doors:  Clear Height:  Parking Spaces:  Power: | 3<br>30<br>40<br>3-Phase |