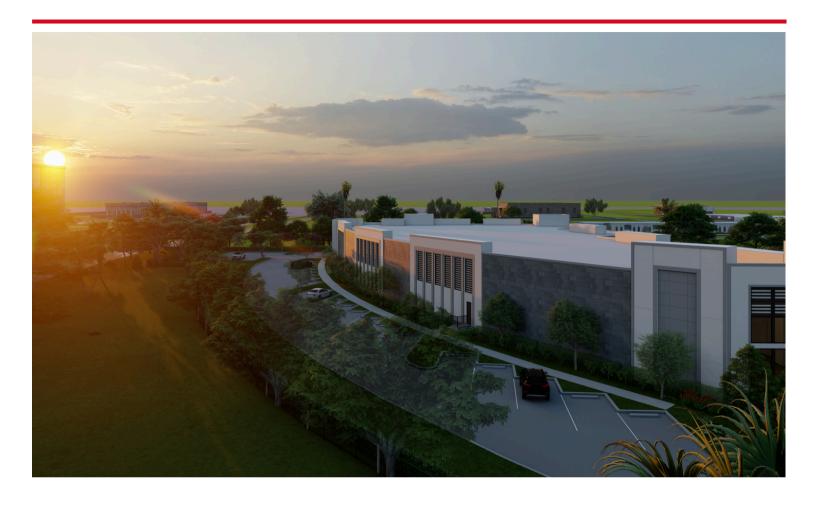

#### **OFFERING SUMMARY**

| Sale Price:                                            | \$3,800,000              |
|--------------------------------------------------------|--------------------------|
| Lot Size:                                              | 87,199 SF                |
| Zoning:                                                | I-1                      |
| Total Building Area:                                   | 26,100 SF                |
| Dock-Hi Doors:                                         | 3                        |
| Clear Height:                                          | 30'                      |
| Parking Spaces:                                        | 40                       |
| Power:                                                 | 3-Phase                  |
| VPD:                                                   | 99,129                   |
| Dock-Hi Doors:  Clear Height:  Parking Spaces:  Power: | 3<br>30<br>40<br>3-Phase |