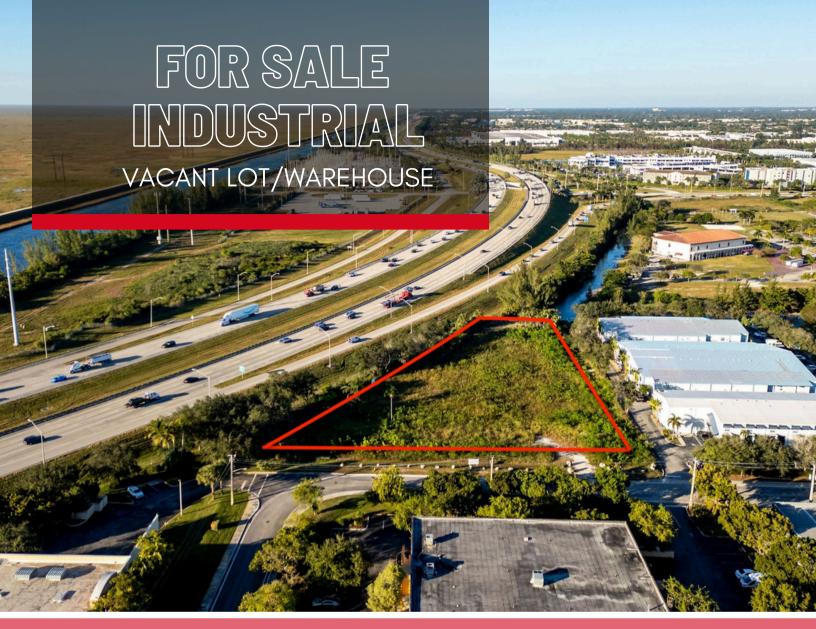

## 87,199 SF SAWGRASS EXPRESSWAY FRONTAGE

10900 NW 52 Street, Sunrise FL 33351

This prime vacant lot with I-1 zoning presents a remarkable opportunity in the City of Sunrise. Its strategic location in the western area of the City, with close proximity to the Sawgrass Expressway makes it an ideal location for businesses seeking to establish a prominent presence in this thriving commercial corridor.

#### **OFFERING SUMMARY**

| Sale Price:                                            | \$3,800,000              |
|--------------------------------------------------------|--------------------------|
| Lot Size:                                              | 87,199 SF                |
| Zoning:                                                | I-1                      |
| Total Building Area:                                   | 26,100 SF                |
| Dock-Hi Doors:                                         | 3                        |
| Clear Height:                                          | 30'                      |
| Parking Spaces:                                        | 40                       |
| Power:                                                 | 3-Phase                  |
| VPD:                                                   | 99,129                   |
| Dock-Hi Doors:  Clear Height:  Parking Spaces:  Power: | 3<br>30<br>40<br>3-Phase |

#### **PROPERTY OVERVIEW**

This vacant land parcel is located just minutes away from some of Broward County's most popular attractions including: the popular tourist shopping attraction Sawgrass Mills Mall, the Amerant Arena event & convention center. Easy highway access and only 20 minutes from Fort Lauderdale International Airport and Port Everglades.