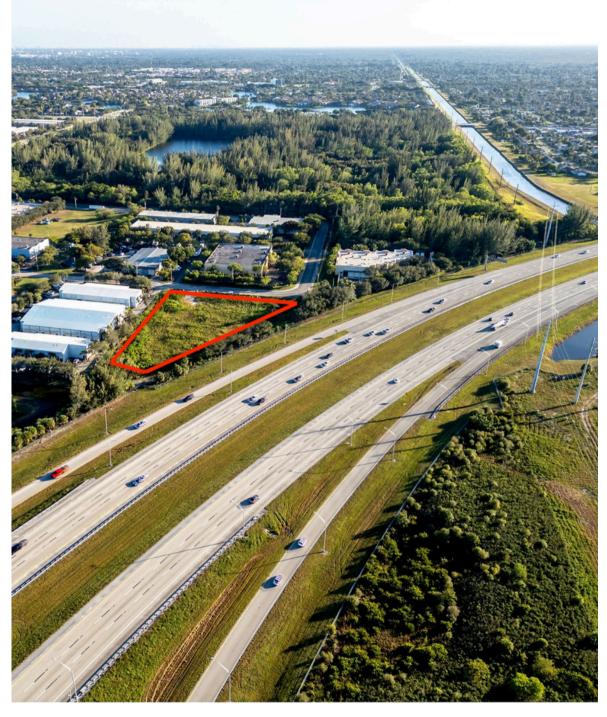

## 87,199 SF SAWGRASS EXPRESSWAY FRONTAGE

10900 NW 52 Street, Sunrise FL 33351

This prime vacant lot with I-1 zoning presents a remarkable opportunity in the City of Sunrise. Its strategic location in the western area of the City, with close proximity to the Sawgrass Expressway makes it an ideal location for businesses seeking to establish a prominent presence in this thriving commercial corridor.

#### **PROPERTY OVERVIEW**

This vacant land parcel is located just minutes away from some of Broward County's most popular attractions including: the popular tourist shopping attraction Sawgrass Mills Mall, the Amerant Arena event & convention center. Easy highway access and only 20 minutes from Fort Lauderdale International Airport and Port Everglades.