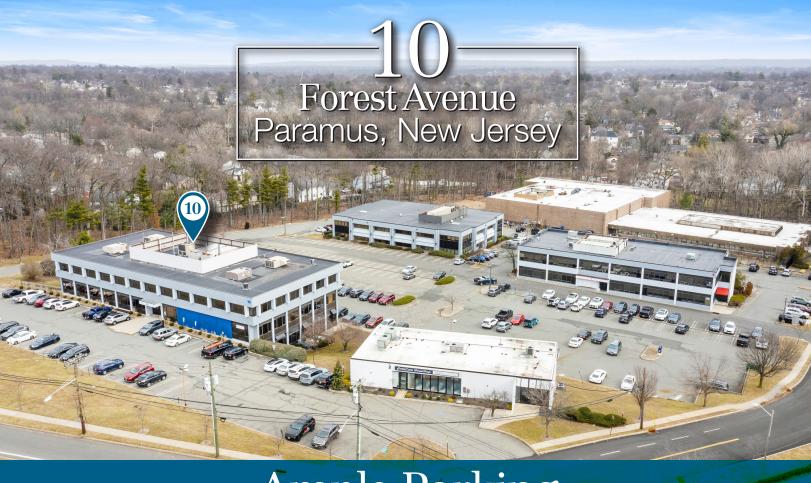

## 2,459 SF Ground Floor Suite

## **Property Information**

- 40,850 SF building
- 2,459 SF suite on ground floor; former physical therapy space
- Three (3) floors with elevator
- Excellent visibility & access to/from Routes 4 and 17
- Sits within close proximity to Hackensack University (2 mi.), The Valley Hospital (6 mi.), Englewood Health (6.3 mi.), and St. Mary's Hospital (10 mi.)

Ample Parking

Forest Avenue Paramus, New Jersey

Darren M. Lizzack, MSRE Vice President

> 201 488 5800 x104 dlizzack@naihanson.com