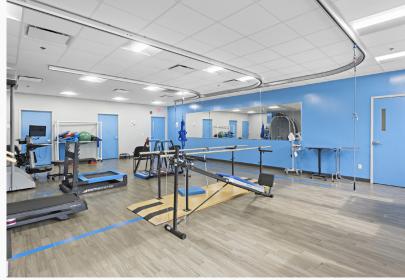

## **Property Information**

- 40,850 SF building
- 2,459 SF suite on ground floor; former physical therapy space
- Three (3) floors with elevator
- Excellent visibility & access to/from Routes 4 and 17
- Sits within close proximity to Hackensack University (2 mi.), The Valley Hospital (6 mi.), Englewood Health (6.3 mi.), and St. Mary's Hospital (10 mi.)