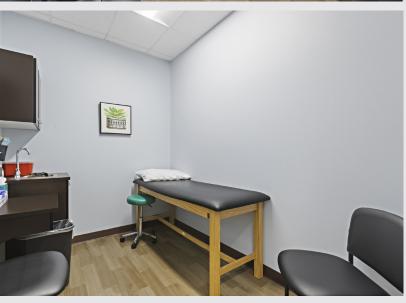

## **Property Information**

- 40,850 SF building
- 2,459 SF suite on ground floor; former physical therapy space
- Three (3) floors with elevator
- Excellent visibility & access to/from Routes 4 and 17
- Sits within close proximity to Hackensack University (2 mi.), The Valley Hospital (6 mi.), Englewood Health (6.3 mi.), and St. Mary's Hospital (10 mi.)