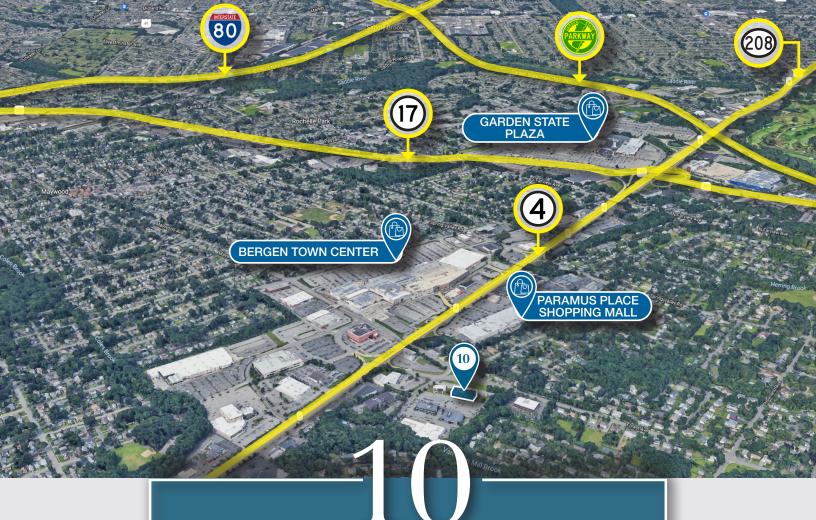

## **Property Information**

- 40,850 SF building
- 2,459 SF suite on ground floor; former physical therapy space
- Three (3) floors with elevator
- Excellent visibility & access to/from Routes 4 and 17
- Sits within close proximity to Hackensack University (2 mi.), The Valley Hospital (6 mi.), Englewood Health (6.3 mi.), and St. Mary's Hospital (10 mi.)