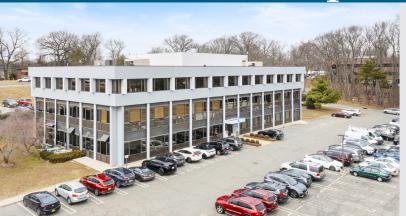

## 2,459 SF Ground Floor Suite

## **Property Information**

- 40,850 SF building
- 2,459 SF suite on ground floor; former physical therapy space
- Three (3) floors with elevator
- Excellent visibility & access to/from Routes 4 and 17
- Sits within close proximity to Hackensack University (2 mi.), The Valley Hospital (6 mi.), Englewood Health (6.3 mi.), and St. Mary's Hospital (10 mi.)