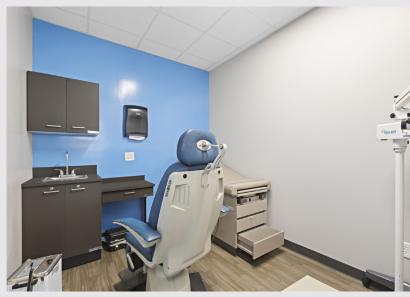

## **Property Information**

- 40,850 SF building
- 2,459 SF suite on ground floor; former physical therapy space
- Three (3) floors with elevator
- Excellent visibility & access to/from Routes 4 and 17
- Sits within close proximity to Hackensack University (2 mi.), The Valley Hospital (6 mi.), Englewood Health (6.3 mi.), and St. Mary's Hospital (10 mi.)