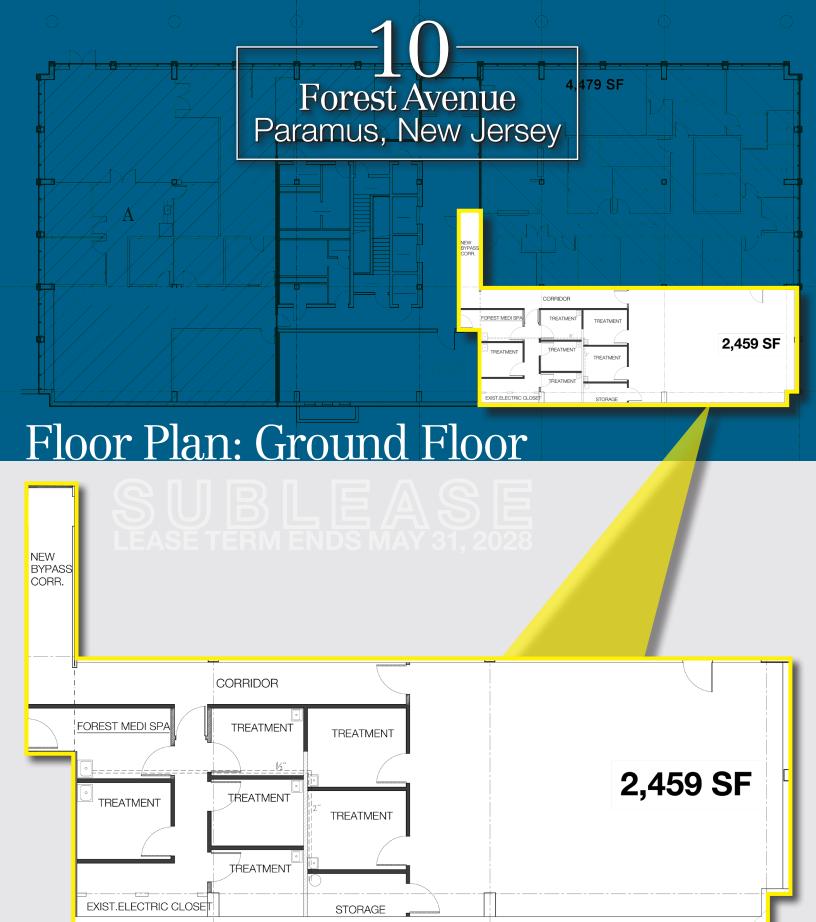

## 2,459 SF Ground Floor Suite

## **Property Information**

- 40,850 SF building
- 2,459 SF suite on ground floor; former physical therapy space
- Three (3) floors with elevator
- Excellent visibility & access to/from Routes 4 and 17
- Sits within close proximity to Hackensack University (2 mi.), The Valley Hospital (6 mi.), Englewood Health (6.3 mi.), and St. Mary's Hospital (10 mi.)