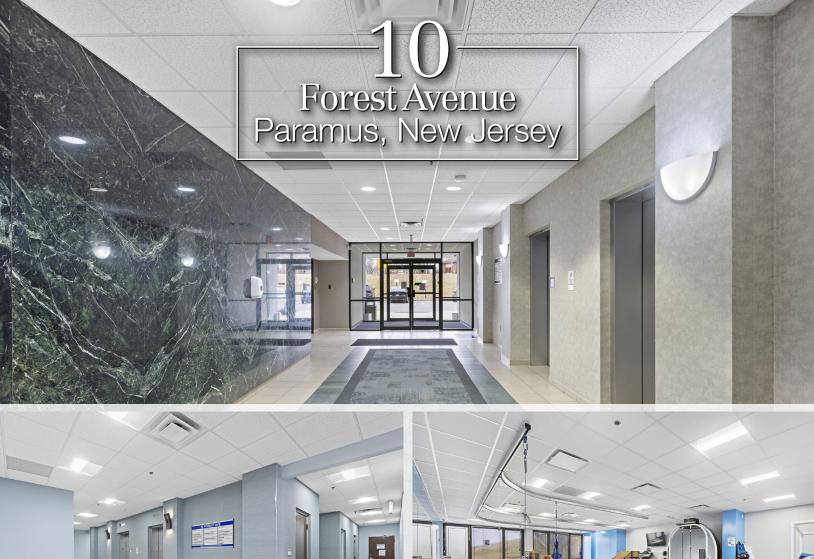

## 2,459 SF Ground Floor Suite

## **Property Information**

- 40,850 SF building
- 2,459 SF suite on ground floor; former physical therapy space
- Three (3) floors with elevator
- Excellent visibility & access to/from Routes 4 and 17
- Sits within close proximity to Hackensack University (2 mi.), The Valley Hospital (6 mi.), Englewood Health (6.3 mi.), and St. Mary's Hospital (10 mi.)