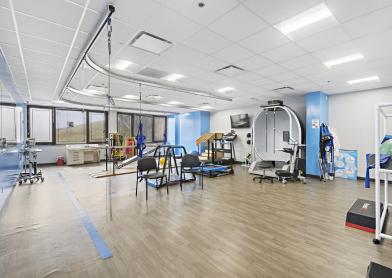

## **Property Information**

- 40,850 SF building
- 2,459 SF suite on ground floor; former physical therapy space
- Three (3) floors with elevator
- Excellent visibility & access to/from Routes 4 and 17
- Sits within close proximity to Hackensack University (2 mi.), The Valley Hospital (6 mi.), Englewood Health (6.3 mi.), and St. Mary's Hospital (10 mi.)