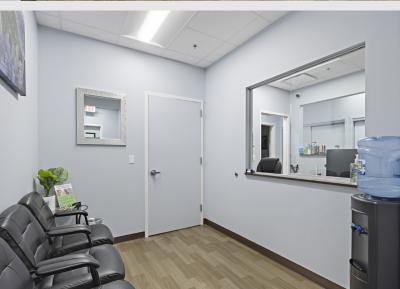

## **Property Information**

- 40,850 SF building
- 2,459 SF suite on ground floor; former physical therapy space
- Three (3) floors with elevator
- Excellent visibility & access to/from Routes 4 and 17
- Sits within close proximity to Hackensack University (2 mi.), The Valley Hospital (6 mi.), Englewood Health (6.3 mi.), and St. Mary's Hospital (10 mi.)