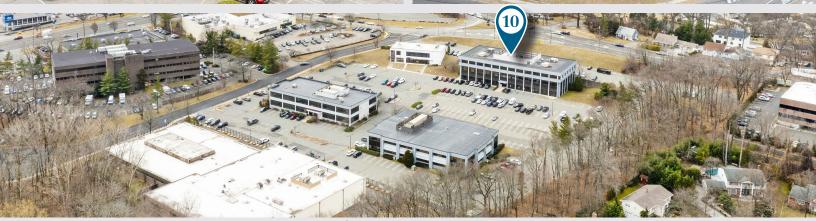

## **Property Information**

- 40,850 SF building
- 2,459 SF suite on ground floor; former physical therapy space
- Three (3) floors with elevator
- Excellent visibility & access to/from Routes 4 and 17
- Sits within close proximity to Hackensack University (2 mi.), The Valley Hospital (6 mi.), Englewood Health (6.3 mi.), and St. Mary's Hospital (10 mi.)

Ample Parking

Forest Avenue Paramus, New Jersey

Darren M. Lizzack, MSRE Vice President

> 201 488 5800 x104 dlizzack@naihanson.com