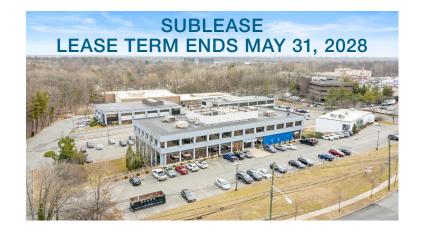

## **Property Information**

- 40,850 SF building
- 2,459 SF suite on ground floor; former physical therapy space
- Three (3) floors with elevator
- Excellent visibility & access to/from Routes 4 and 17
- Sits within close proximity to Hackensack University (2 mi.), The Valley Hospital (6 mi.), Englewood Health (6.3 mi.), and St. Mary's Hospital (10 mi.)