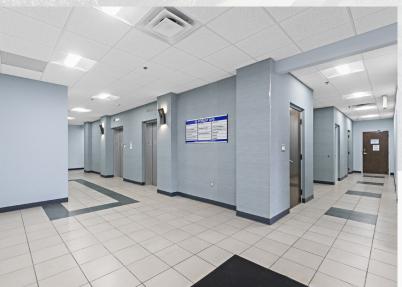

## **Property Information**

- 40,850 SF building
- 2,459 SF suite on ground floor; former physical therapy space
- Three (3) floors with elevator
- Excellent visibility & access to/from Routes 4 and 17
- Sits within close proximity to Hackensack University (2 mi.), The Valley Hospital (6 mi.), Englewood Health (6.3 mi.), and St. Mary's Hospital (10 mi.)