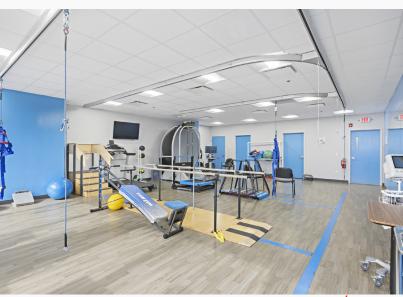

## **Property Information**

- 40,850 SF building
- 2,459 SF suite on ground floor; former physical therapy space
- Three (3) floors with elevator
- Excellent visibility & access to/from Routes 4 and 17
- Sits within close proximity to Hackensack University (2 mi.), The Valley Hospital (6 mi.), Englewood Health (6.3 mi.), and St. Mary's Hospital (10 mi.)