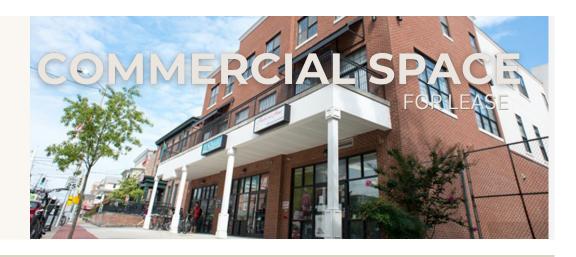

## 108 East Main Street Newark

## COMMERCIAL SPACE OPPORTUNITY IN DOWNTOWN NEWARK

- **AVAILABLE SPACE:** 5,500 square feet available for lease as of 5/1/2024. Side entrance.
- CUSTOMIZABLE: Current tenant is a dance academy, but space
- **PRIME LOCATION:** Prime commercial space in downtown Newark. This impressive 3-story, 30,000 sf mixed-use building offers highly sought-after Main Street frontage.
- Current residents include: University of Delaware, Chef Tan, Rooted, and EC Tan.
- Located next to the Main Street Post Office and the Newark Bank Building.