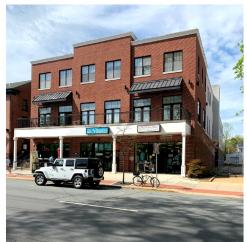

## COMMERCIAL SPACE OPPORTUNITY IN DOWNTOWN NEWARK

- **AVAILABLE SPACE:** 5,500 square feet available for lease as of 5/1/2024. Side entrance.
- CUSTOMIZABLE: Current tenant is a dance academy, but space
- **PRIME LOCATION:** Prime commercial space in downtown Newark. This impressive 3-story, 30,000 sf mixed-use building offers highly sought-after Main Street frontage.
- Current residents include: University of Delaware, Chef Tan, Rooted, and EC Tan.
- Located next to the Main Street Post Office and the Newark Bank Building.