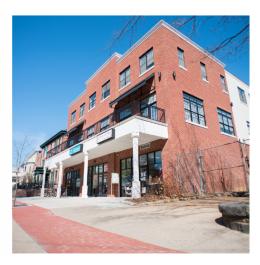

## COMMERCIAL SPACE OPPORTUNITY IN DOWNTOWN NEWARK

- **AVAILABLE SPACE:** 5,500 square feet available for lease as of 5/1/2024. Side entrance.
- CUSTOMIZABLE: Current tenant is a dance academy, but space
- **PRIME LOCATION:** Prime commercial space in downtown Newark. This impressive 3-story, 30,000 sf mixed-use building offers highly sought-after Main Street frontage.
- Current residents include: University of Delaware, Chef Tan, Rooted, and EC Tan.
- Located next to the Main Street Post Office and the Newark Bank Building.