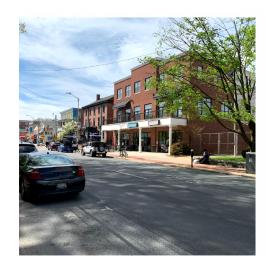

## COMMERCIAL SPACE OPPORTUNITY IN DOWNTOWN NEWARK

- **AVAILABLE SPACE:** 5,500 square feet available for lease as of 5/1/2024. Side entrance.
- CUSTOMIZABLE: Current tenant is a dance academy, but space
- **PRIME LOCATION:** Prime commercial space in downtown Newark. This impressive 3-story, 30,000 sf mixed-use building offers highly sought-after Main Street frontage.
- Current residents include: University of Delaware, Chef Tan, Rooted, and EC Tan.
- Located next to the Main Street Post Office and the Newark Bank Building.