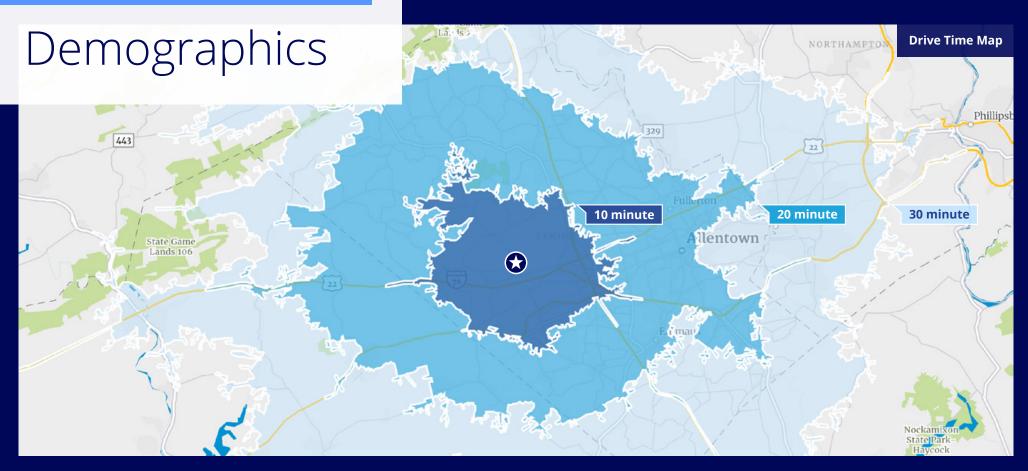

## within one mile

2,684

1,032 households

daytime population

**\$188,263** average HHI

employees

## within three miles

18,973

7,265 households

**24,752** daytime population

**\$163,551** average HHI

10,346

## within five miles

65,087

24,750

70,940 daytime population

\$152,178 average HHI

33,784

Retail Map

Colliers International
7535 Windsor Drive, Suite 208
Allentown, PA 18195
P: +1 610 770 3600
F: +1 610 770 3100
colliers.com/allentown