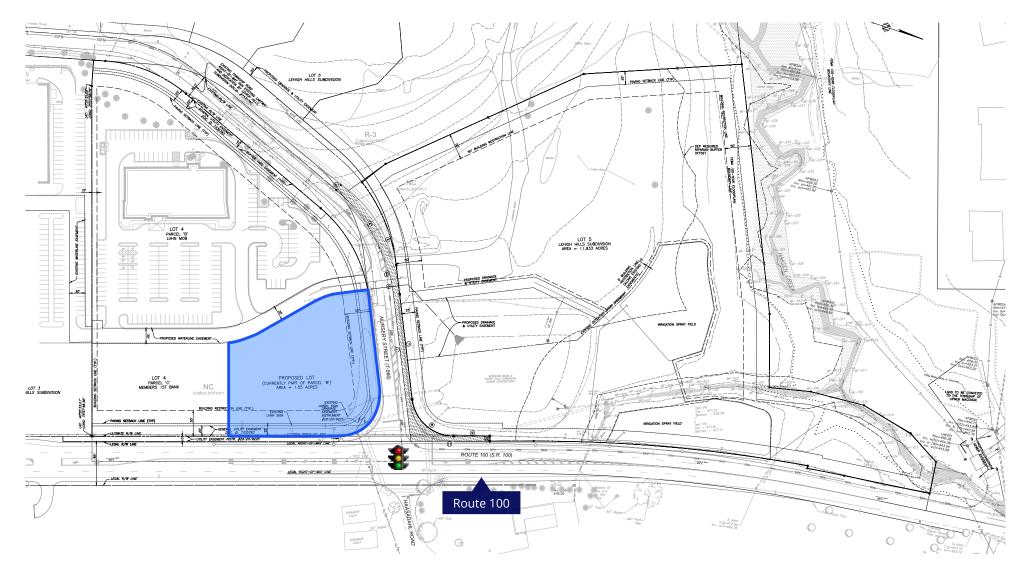

For Lease/Sale



Located at a signalized intersection



High growth market surrounded by various commercial & residential developments



Utilities near the site, common storm water facility & HOP (Highway Occupancy Permit) completed



Join Weis Supermarket, LVHN, Members 1st CU, and the new 500+ Lehigh Hills subdivision



Just off 78 & 100 interchange

Property Photos









## Site Plan





## within one mile



2,684



1,032 households



daytime population



**\$188,263** average HHI



employees

## within three miles



18,973



7,265 households



**24,752** daytime population



**\$163,551** average HHI



10,346

## within five miles



65,087



24,750



70,940 daytime population



\$152,178 average HHI



33,784

Retail Map







Colliers International
7535 Windsor Drive, Suite 208
Allentown, PA 18195
P: +1 610 770 3600
F: +1 610 770 3100
colliers.com/allentown

This document has been prepared by Colliers International for advertising and general information only. Colliers International makes no guarantees, representations or warranties of any kind, expressed or implied, regarding the information including, but not limited to, warranties of content, accura