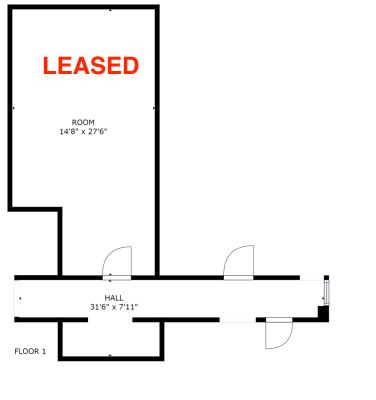

GROSS INTERNAL AREA
FLOOR 1: 1439 sq. ft
TOTAL: 1439 sq. ft
s and dimensions are approximate, actual may vary.

Matterport

Suite F is a windowless suite and offers the quietest and most private space available. It could be combined with Suite G to make a very large space. It is approximately 400SF and rents for \$650/month. <a href="https://my.matterport.com/show/?m=YttPt9XbidB">https://my.matterport.com/show/?m=YttPt9XbidB</a>

GROSS INTERNAL AREA
FLOOR 1: 367 sq. ft
TOTAL: 367 sq. ft
TOTAL: 367 sq. ft

Matterport