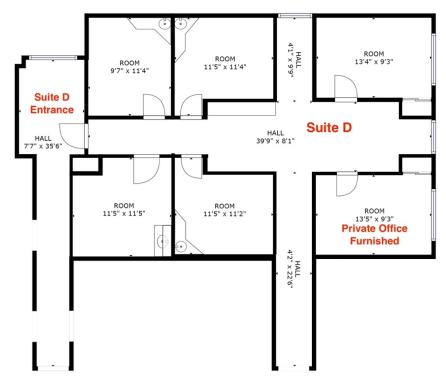

https://my.matterport.com/show/?m=t1Fjb8dayf8

GROSS INTERNAL AREA FLOOR 1: 1351 sq. ft TOTAL: 1351 sq. ft SIZES AND DIMENSIONS ARE APPROXIMATE, ACTUAL MAY VARY.

Matterport

FLOOR 1

Suite E is a carbon copy of Suite D. You could combine the two suite and make a large suite or just take over one or rooms for your business. <a href="https://my.matterport.com/show/?m=R6WrzT3cxTy">https://my.matterport.com/show/?m=R6WrzT3cxTy</a>