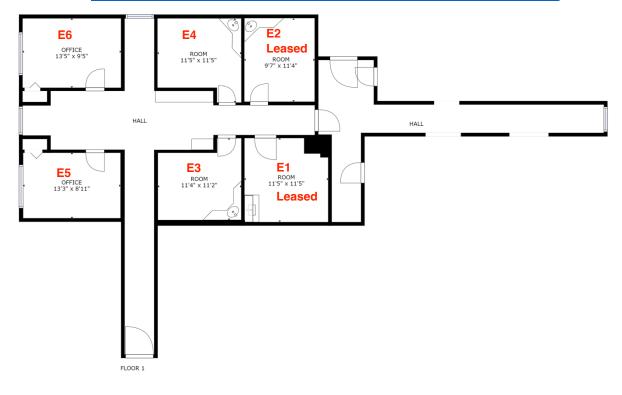

https://my.matterport.com/show/?m=t1Fjb8dayf8

GROSS INTERNAL AREA FLOOR 1: 1351 sq. ft TOTAL: 1351 sq. ft SIZES AND DIMENSIONS ARE APPROXIMATE, ACTUAL MAY VARY.

Matterport

FLOOR 1

Suite E is a carbon copy of Suite D. You could combine the two suite and make a large suite or just take over one or rooms for your business. <a href="https://my.matterport.com/show/?m=R6WrzT3cxTy">https://my.matterport.com/show/?m=R6WrzT3cxTy</a>

GROSS INTERNAL AREA
FLOOR 1: 1439 sq. ft
TOTAL: 1439 sq. ft
s and dimensions are approximate, actual may vary.

Matterport

Suite F is a windowless suite and offers the quietest and most private space available. It could be combined with Suite G to make a very large space. It is approximately 400SF and rents for \$650/month. <a href="https://my.matterport.com/show/?m=YttPt9XbidB">https://my.matterport.com/show/?m=YttPt9XbidB</a>