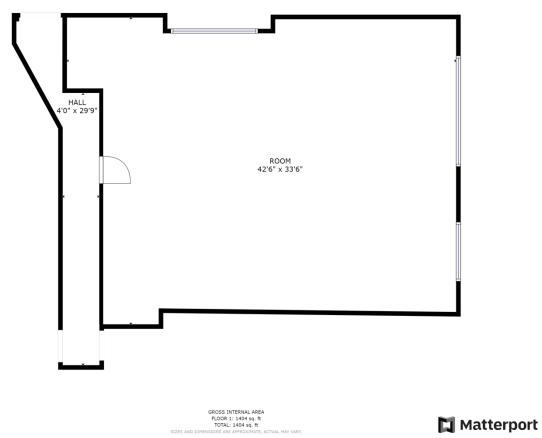

## **2710** College Ave Professional Building

Please see our video of the property by clicking this link: https://vimeo.com/567143495

Suite A and Suite B are LEASED.

Suite C is 1484 SF. It is all new as well. It rents for \$1780/month and would lend itself to all sorts of businesses. If you need some TI let us know how we can help! Here is the 3D Tour!