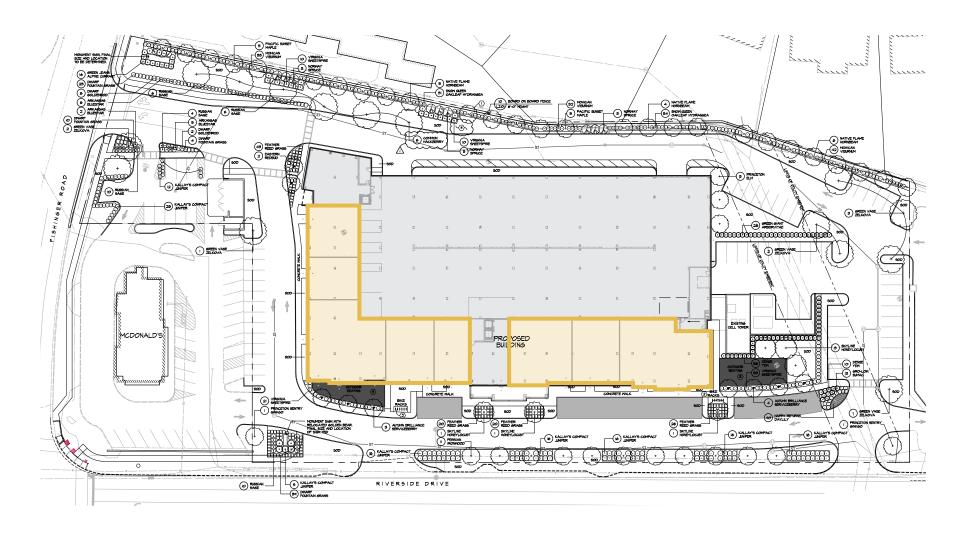

a solid foundation for new businesses to succeed and helps ensure that there is a healthy customer base for your products or services.

|            | 5 MILE<br>Radius | 3 MILE<br>Radius | 1 MILE<br>RADIUS |
|------------|------------------|------------------|------------------|
| POPULATION | 328,939          | 136,900          | 12,083           |
| HOUSEHOLDS | 142,388          | 32,938           | 5,625            |
| INCOME     | \$51,126         | \$59,612         | \$77,455         |
| HOME VALUE | \$189,290        | \$279,510        | \$376,740        |

42.2

74%
BACHELOR'S DEGREE

\$105,907
MEDIAN INCOME

NEWMARK | WWW.THE**residence**ua.com office space information | 7

### Proposed retail availability

Suites are subject to change based on tenant requirements.



## Site plan



# We can't wait to show you around.

Contact us today to learn more about how The Golden Bear Development can help your business grow and succeed.

#### **WAYNE HARER**

**Executive Managing Director** 

t 614-883-1051

wayne.harer@nmrk.com

#### **JOEY LAMB**

Associate

t 614-883-1052

joseph.lamb@nmrk.com

WWW.THERESIDENCEUA.COM

WWW.**NMRK**.COM







The information contained herein has been obtained from sources deemed reliable but has not been verified and no guarantee, warranty or representation, either express or implied, is made with respect to such information. Terms of sale or lease and availability are subject to change or withdrawal without notice.