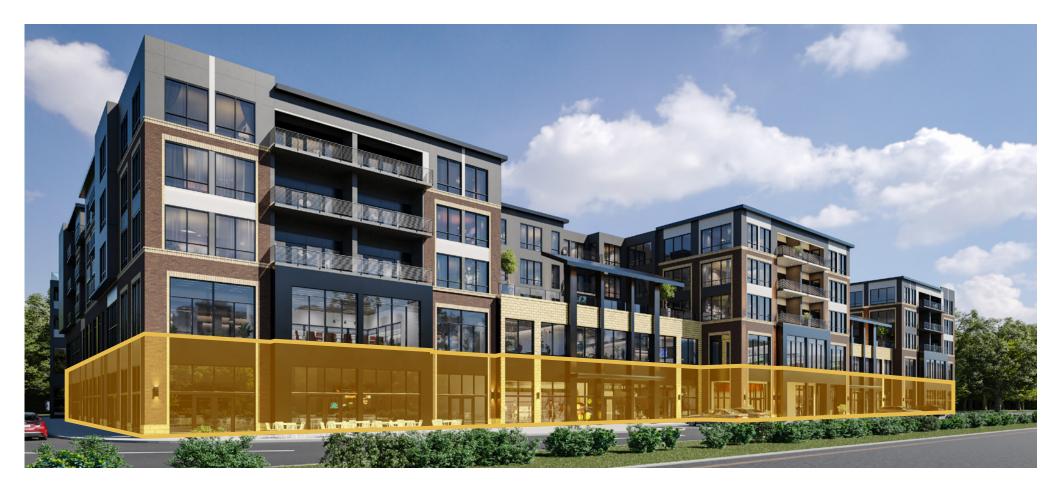

#### Welcome to The Golden Bear Development, a brand new mixed-use development.

Our development is set to replace a 1960s retail strip center and aims to bring a new level of energy and activity to the area for both residents and businesses.

With its prime location and close proximity to area attractions and amenities, our building is the perfect place to set up shop and thrive.

**Learn more** 

+ OCCUPANCY: Q1 2026

+ RETAIL SPACE: 22,811 SF

+ MIN CONTIGUOUS: 1,528 SF

### Proposed retail availability

Suites are subject to change based on tenant requirements.