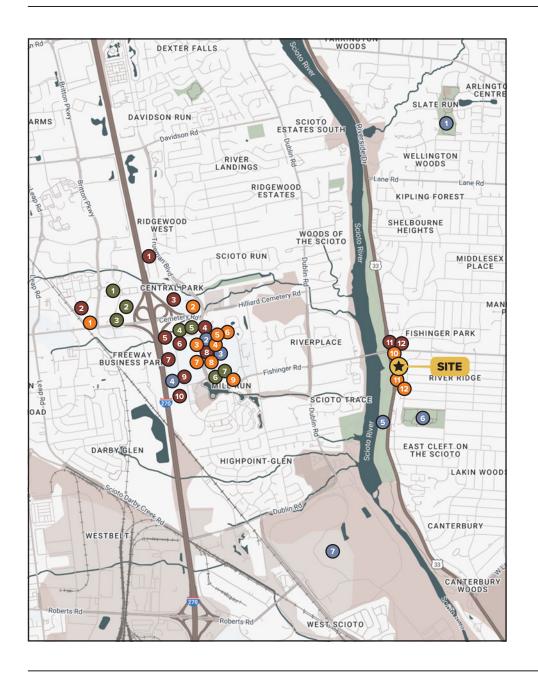

#### **Dining**

| 1 | Rusty Bucket  | 7  | Skyline Chili   |
|---|---------------|----|-----------------|
| 2 | Carrabba's    | 8  | Habaneros       |
| 3 | Donatos Pizza | 9  | Steak & Shake   |
| 4 | BugerIM       | 10 | McDonald's      |
| 5 | First Watch   | 11 | Arby's          |
| 6 | Daruma        | 12 | Gallo's Kitchen |

#### **Shopping**

| 1 | Target      | 7  | Road Runner Sports |  |
|---|-------------|----|--------------------|--|
| 2 | Giant Eagle | 8  | Pet Supplies Plus  |  |
| 3 | Home Depot  | 9  | Lowe's             |  |
| 4 | CVS         | 10 | At Home            |  |
| 5 | CAM Market  | 11 | Hollywood Feed     |  |
| 6 | Arhaus      | 12 | The Daily Growler  |  |

#### **Service** & Hospitality

| 1 | TownPlace Suites |
|---|------------------|
| 2 | Hampton Inn      |
| 3 | avid Hotel       |

- **Best Western Homewood Suites** Kenneth's Salon
- Salon Lofts

#### Recreation

| 1 | Thompson Park    |
|---|------------------|
| 2 | Game Show Battle |
| 3 | Get Air Columbus |
| 4 | Dave & Buster's  |
| 5 | Griggs Reservoir |

Fancyburg Park **Quarry Trails Park** 