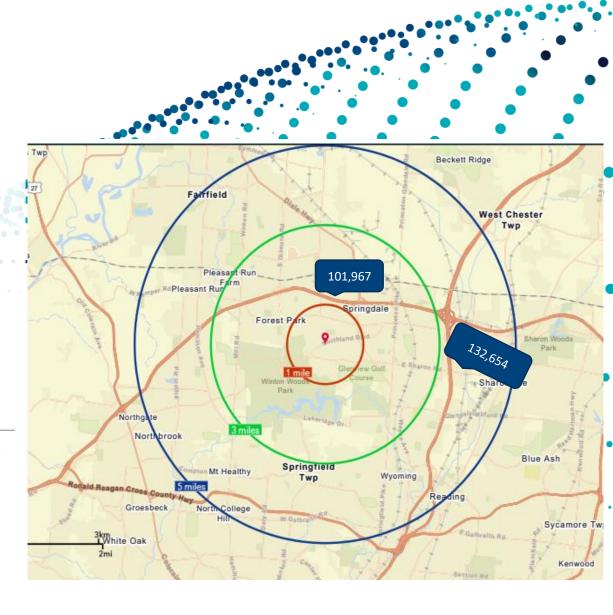

# TRAFFIC COUNT

W A Y C R O S S O F F I C E B U I L D I N G

MEDICAL OFFICE SPACE FOR LEASE

752 WAYCROSS ROAD CINCINNATI, OH 45240

LAURI STEFANOU (SULLIVAN)
SENIOR VICE PRESIDENT

MOBILE 513.604.1414 | DIRECT 513.842.9504 LSTEFANOU (SULLIVAN)@EQUITY.NET