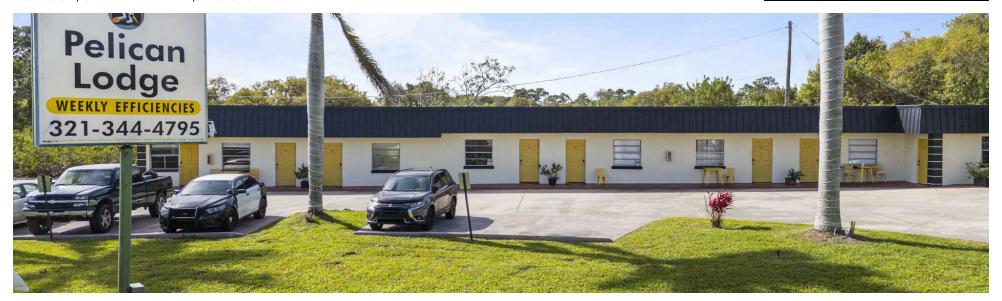

#### PROPERTY DESCRIPTION

Pelican Lodge is a fully operational, high-performing 20-unit weekly-stay hotel located in the desirable Grant-Valkaria area, just off US-1. The property is consistently at full capacity, with bookings secured through May and a waiting list for summer occupancy. Historically, summer occupancy has averaged 90% or higher, even accounting for brief turnover periods. Recent renovations have further enhanced the property's appeal, reducing downtime between stays and increasing operational efficiency.