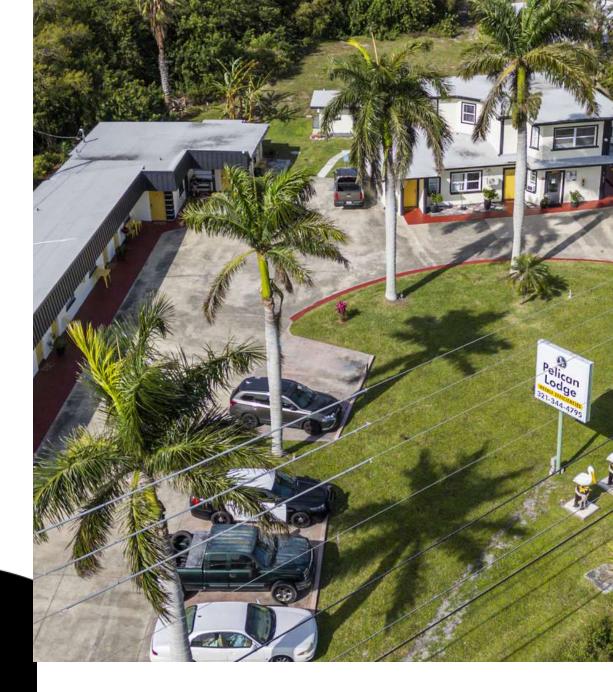

#### PROPERTY DESCRIPTION

Pelican Lodge is a fully operational, high-performing 20-unit weekly-stay hotel located in the desirable Grant-Valkaria area, just off US-1. The property is consistently at full capacity, with bookings secured through May and a waiting list for summer occupancy. Historically, summer occupancy has averaged 90% or higher, even accounting for brief turnover periods. Recent renovations have further enhanced the property's appeal, reducing downtime between stays and increasing operational efficiency.

Strategically located 13.9 miles from Melbourne International Airport and 20 miles from Vero Beach Municipal Airport, the lodge is surrounded by 25 restaurants and 17 attractions within a 5-mile radius, including the Barrier Island Center and Maritime Hammock Sanctuary. This prime location ensures a steady stream of business and leisure travelers.