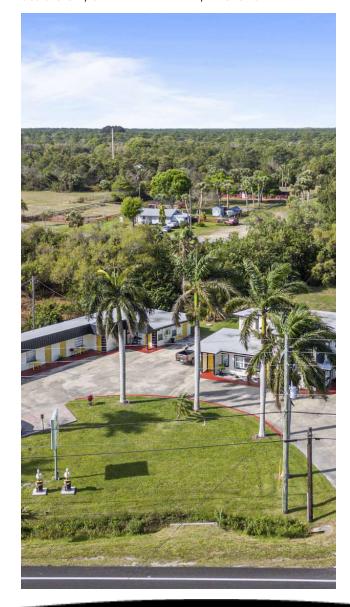

#### PROPERTY DESCRIPTION

Pelican Lodge is a fully operational, high-performing 20-unit weekly-stay hotel located in the desirable Grant-Valkaria area, just off US-1. The property is consistently at full capacity, with bookings secured through May and a waiting list for summer occupancy. Historically, summer occupancy has averaged 90% or higher, even accounting for brief turnover periods. Recent renovations have further enhanced the property's appeal, reducing downtime between stays and increasing operational efficiency.