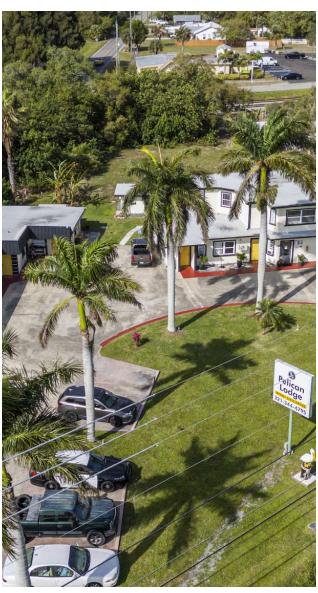

#### PROPERTY DESCRIPTION

Pelican Lodge is a fully operational, high-performing 20-unit weekly-stay hotel located in the desirable Grant-Valkaria area, just off US-1. The property is consistently at full capacity, with bookings secured through May and a waiting list for summer occupancy. Historically, summer occupancy has averaged 90% or higher, even accounting for brief turnover periods. Recent renovations have further enhanced the property's appeal, reducing downtime between stays and increasing operational efficiency.

Strategically located 13.9 miles from Melbourne International Airport and 20 miles from Vero Beach Municipal Airport, the lodge is surrounded by 25 restaurants and 17 attractions within a 5-mile radius, including the Barrier Island Center and Maritime Hammock Sanctuary. This prime location ensures a steady stream of business and leisure travelers.