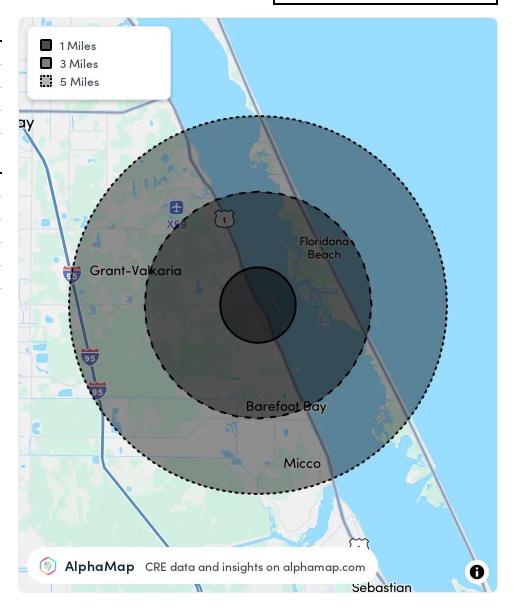

### **CASSANDRA HARTFORD**

5690 U.S. 1, GRANT-VALKARIA, FL 32949

HOSPITALITY OFFERING FOR SALE

| POPULATION           | 1 MILE | 3 MILES | 5 MILES |
|----------------------|--------|---------|---------|
| Total Population     | 706    | 11,217  | 18,788  |
| Average Age          | 53     | 62      | 61      |
| Average Age (Male)   | 53     | 62      | 60      |
| Average Age (Female) | 54     | 62      | 61      |

| HOUSEHOLD & INCOME  | 1 MILE    | 3 MILES   | 5 MILES   |
|---------------------|-----------|-----------|-----------|
| Total Households    | 302       | 5,885     | 9,626     |
| Persons per HH      | 2.3       | 1.9       | 2         |
| Average HH Income   | \$120,895 | \$103,153 | \$96,865  |
| Average House Value | \$515,979 | \$433,345 | \$427,359 |
| Per Capita Income   | \$52,563  | \$54,291  | \$48,432  |

Map and demographics data derived from AlphaMap