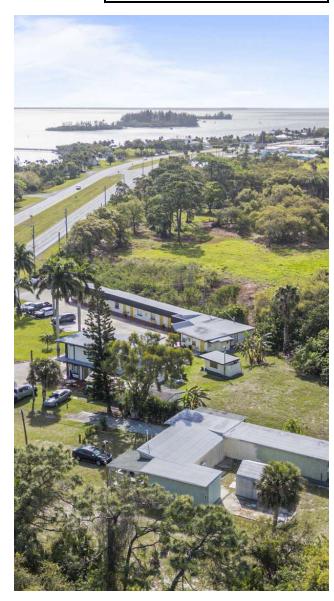

#### PROPERTY DESCRIPTION

Pelican Lodge is a fully operational, high-performing 20-unit weekly-stay hotel located in the desirable Grant-Valkaria area, just off US-1. The property is consistently at full capacity, with bookings secured through May and a waiting list for summer occupancy. Historically, summer occupancy has averaged 90% or higher, even accounting for brief turnover periods. Recent renovations have further enhanced the property's appeal, reducing downtime between stays and increasing operational efficiency.

Strategically located 13.9 miles from Melbourne International Airport and 20 miles from Vero Beach Municipal Airport, the lodge is surrounded by 25 restaurants and 17 attractions within a 5-mile radius, including the Barrier Island Center and Maritime Hammock Sanctuary. This prime location ensures a steady stream of business and leisure travelers.