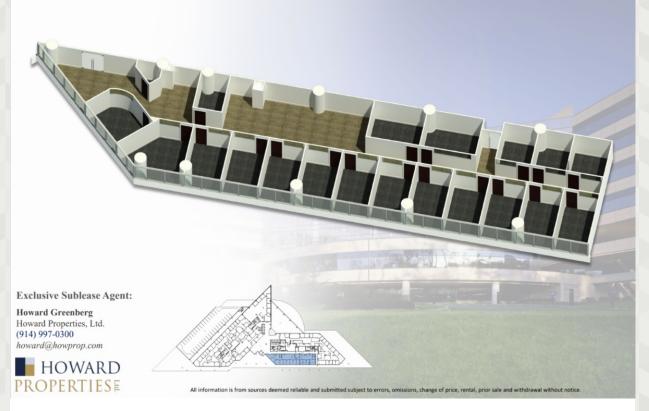

## SUBLEASE AVAILABLE 200 Summit Lake Drive, Valhalla, NY

#### ADDITIONAL DETAILS BELOW:

- 5,844 Square Feet (divisible to 3,761 or 2,083 Square Feet)
- Class A building with 4-story atrium and waterfall
- Ready for occupancy immediately
- Fully furnished and cabled
- Term to October 2030
- 32 floor to ceiling windows in space
- · Food Service with indoor and outdoor seating and catering
- Fitness Center with lockers and showers
- 100% covered parking
- Private Shuttle to White Plains Metro-North Station