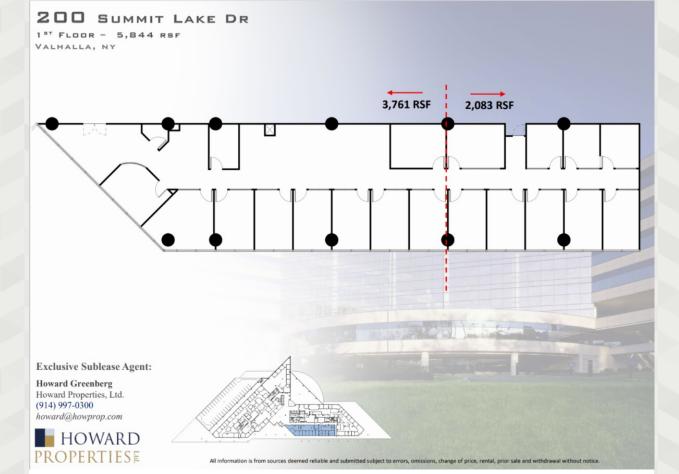

#### ADDITIONAL DETAILS BELOW:

- 5,844 Square Feet (divisible to 3,761 or 2,083 Square Feet)
- Class A building with 4-story atrium and waterfall
- Ready for occupancy immediately
- Fully furnished and cabled
- Term to October 2030
- 32 floor to ceiling windows in space
- · Food Service with indoor and outdoor seating and catering
- Fitness Center with lockers and showers
- 100% covered parking
- Private Shuttle to White Plains Metro-North Station

# **FLOOR PLAN**

200 SUMMIT LAKE DR