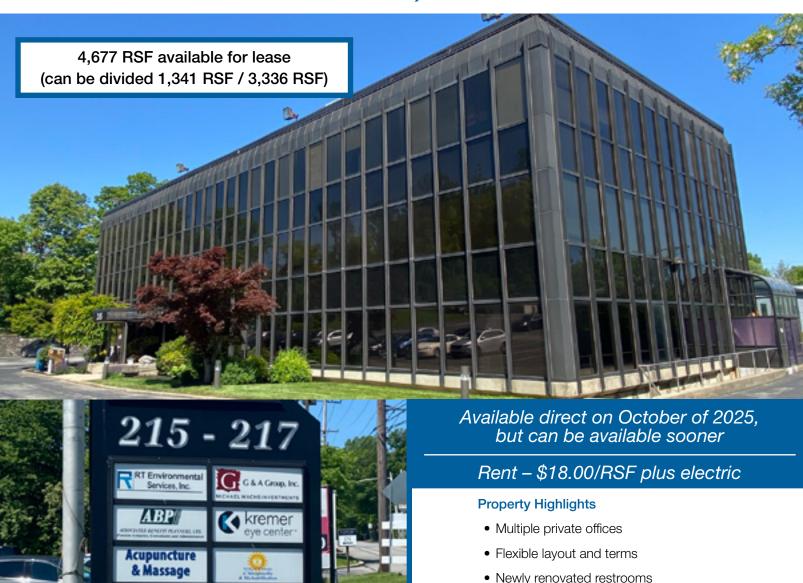

## 215 W. Church Road

King of Prussia, PA 19406

## 215 W. Church Road

King of Prussia, PA 19406

4,677 RSF available (can be divided 1,341 / RSF 3,336 RSF)

3,336 RSF

1,341 RSF

For more information or a private tour, please contact:

Paul E. Wolfson
Senior Vice President
pwolfson@geisrealty.com