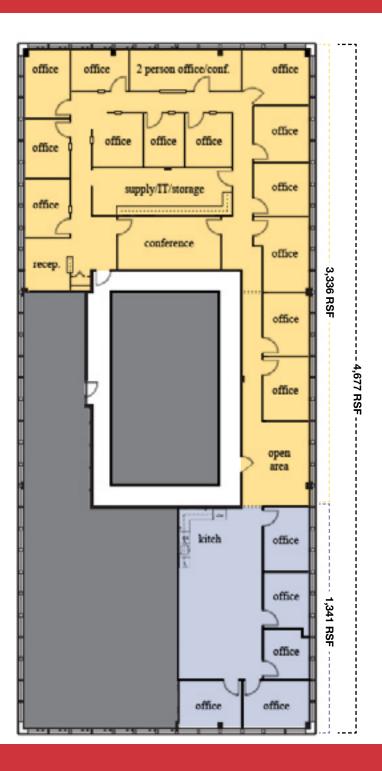

## 215 W. Church Road

King of Prussia, PA 19406

4,677 RSF available (can be divided 1,341 / RSF 3,336 RSF)

3,336 RSF

1,341 RSF

For more information or a private tour, please contact:

Paul E. Wolfson
Senior Vice President
pwolfson@geisrealty.com