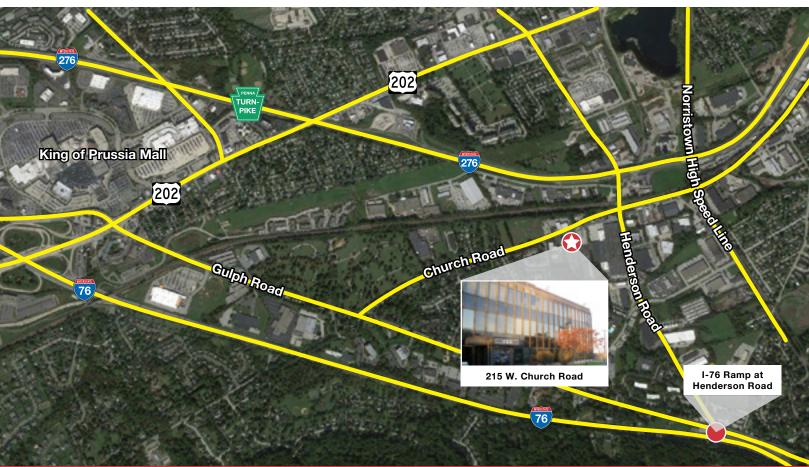

## 215 W. Church Road

King of Prussia, PA 19406

## 215 W. Church Road

King of Prussia, PA 19406

4,677 RSF available (can be divided 1,341 / RSF 3,336 RSF)

3,336 RSF

1,341 RSF

For more information or a private tour, please contact:

Paul E. Wolfson
Senior Vice President
pwolfson@geisrealty.com