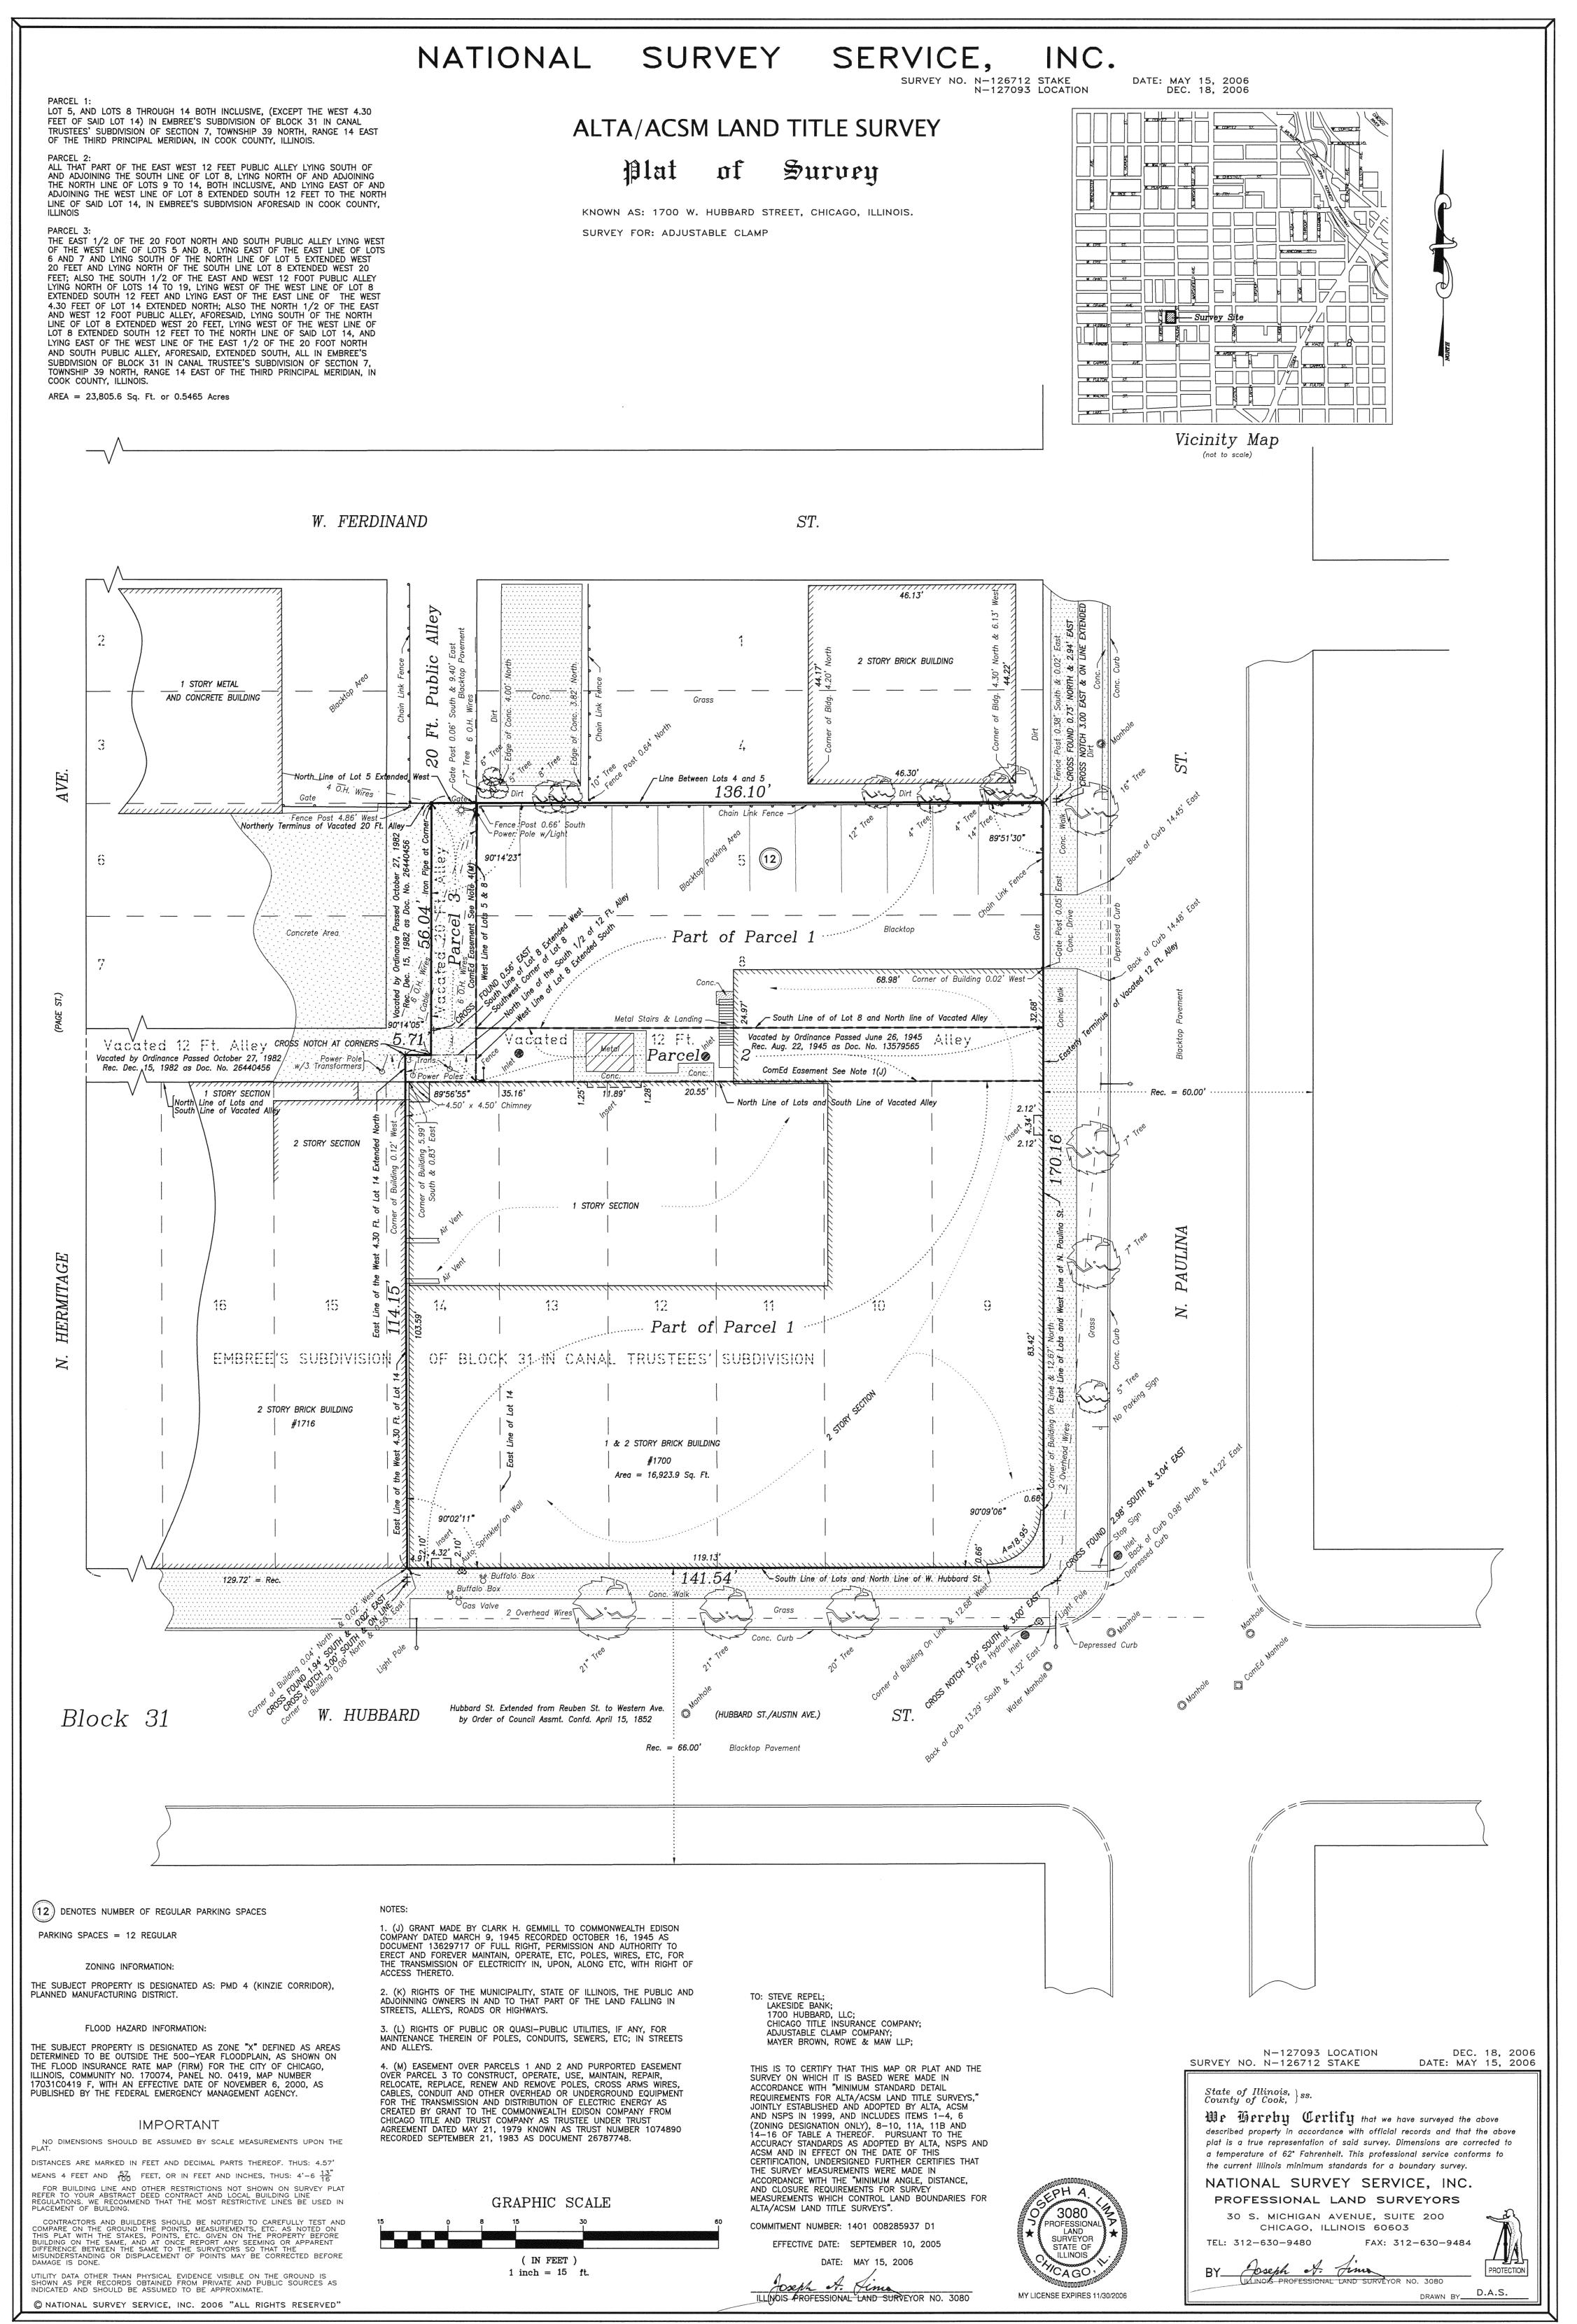

**STEVE AARONSON** 

**HOWARD CAPLAN** 

Industrial Flex Building | For Sale / Lease

| OFFERING SUMMARY |                  |  |  |  |
|------------------|------------------|--|--|--|
| Sale Price:      | Subject to Offer |  |  |  |
| Building Size:   | 27,350 SF        |  |  |  |
| Site Size:       | 23,805 SF        |  |  |  |
| Renovated:       | 2007             |  |  |  |
| Zoning:          | PMD 4B           |  |  |  |
| Market:          | West Town        |  |  |  |
| Submarket:       | Kinzie Corridor  |  |  |  |

CTK CHICAGO PARTNERS-CITY PROPERTIES | 1659 West Hubbard, Chicago, IL 60622 | 312.337.1010 | ctkchicagopartners.com

1 Drive-In Door, Plenty of Parking, Enter the Lot from Paulina

HOWARD CAPLAN

312.339.2220 | saaronson@ctkcp.com 312.3