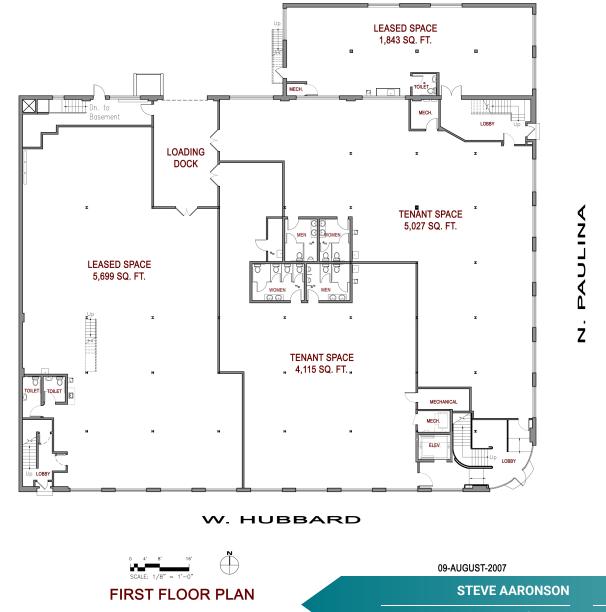

312.339.2220 | saaronson@ctkcp.com 31

**STEVE AARONSON** 

Industrial Flex Building | For Sale / Lease

**AVAILABLE SPACES** 

| SUITE | TENANT    | SIZE (SF) | LEASE TYPE                  | LEASE RATE    | DESCRIPTION                                                               |
|-------|-----------|-----------|-----------------------------|---------------|---------------------------------------------------------------------------|
| 1S    | Available | 4,115 SF  | Full Service Modified Gross | \$23.00 SF/yr | 1 private office & 2 private washrooms<br>Kitchenette<br>3 parking spaces |

#### First Floor Unit Facing Hubbard

Above information is from sources believed reliable. No responsibility is taken for errors or omissions. Property is offered subject to change in status or withdrawal without notice. 312.339.2220 | saaronson@ctkcp.com