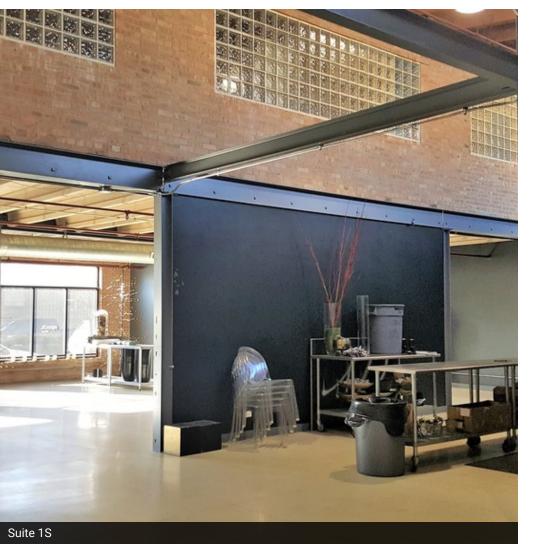

312.339.2220 | saaronson@ctkcp.com 31

**STEVE AARONSON** 

Industrial Flex Building | For Sale / Lease

**AVAILABLE SPACES** 

| SUITE | TENANT    | SIZE (SF) | LEASE TYPE                  | LEASE RATE    | DESCRIPTION                                                               |
|-------|-----------|-----------|-----------------------------|---------------|---------------------------------------------------------------------------|
| 1S    | Available | 4,115 SF  | Full Service Modified Gross | \$23.00 SF/yr | 1 private office & 2 private washrooms<br>Kitchenette<br>3 parking spaces |