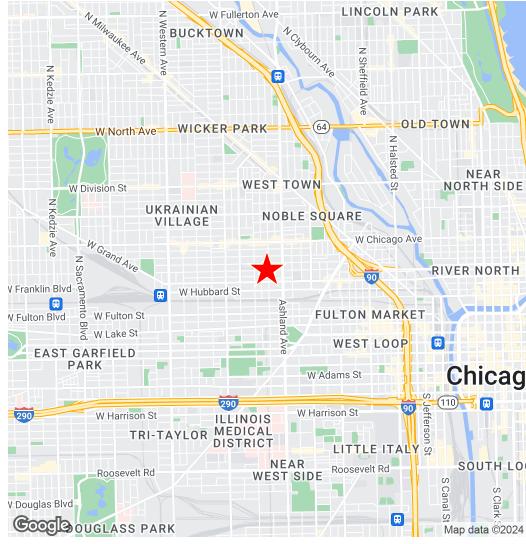

#### **PUBLIC TRANSPORTATION**

3 blocks to CTA Green & Pink line trains at Lake & Ashland

1 mile from Western Ave Metra Station (NCS. MD-N, MD-W)

Above information is from sources believed reliable. No responsibility is taken for errors or omissions. Property is offered subject to change in status or withdrawal without notice. HOWARD CAPLAN