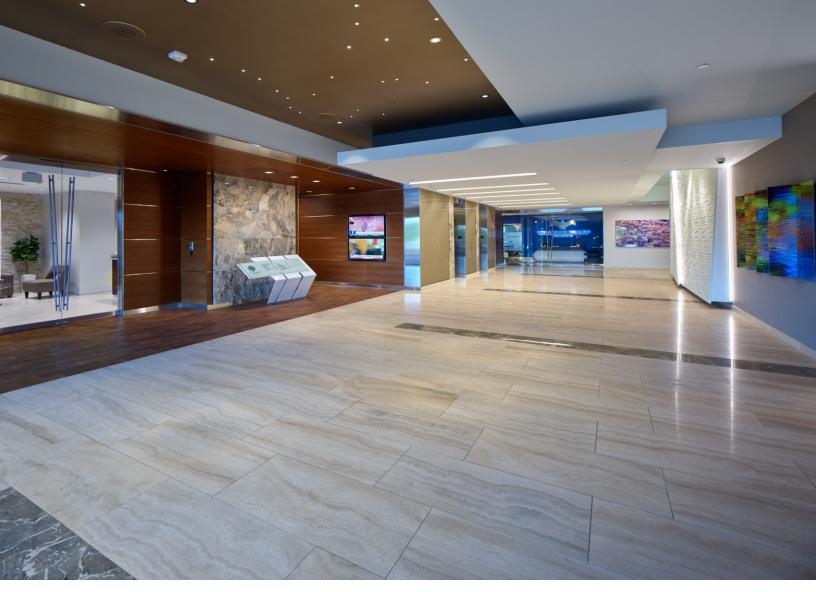

- · Prime location on Hurstbourne Pkwy near Shelbyville Rd
- Full height and 7' continuous glass window lines
- Typical 9'-6" to 10' ceiling heights
- Fully automated, energy efficient, with latest technology
- Sophisticated lobby with modern design and finishes
- Lush landscaping with large outdoor covered patio