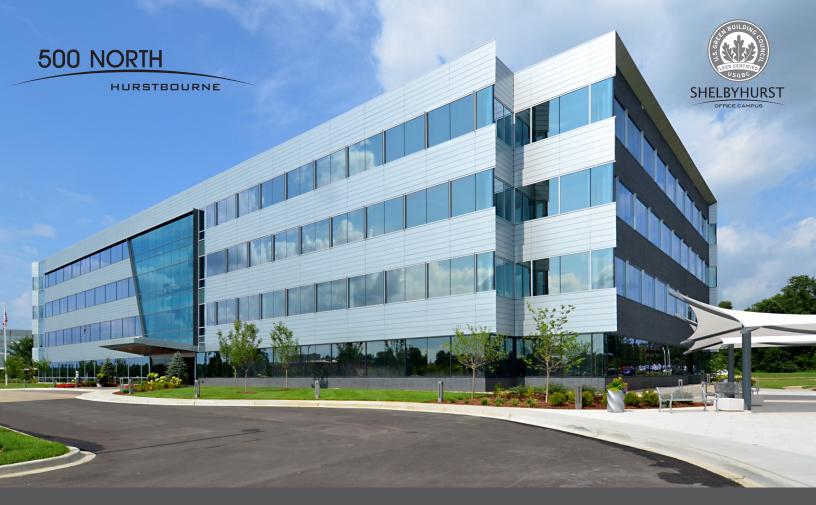

## 500 North – 500 North Hurstbourne Parkway, Louisville, KY

NTS is pleased to present 500 North, an exciting leasing opportunity at 500 N. Hurstbourne Parkway. Built in 2016, 500 North features four floors with approximately 120,000 square feet of Class AA+ office space. Please see the information below for more details:

## FOR LEASE

- Class AA+ ~120,000 SF Office Building with 4 floors
- Excellent views and phenomenal branding opportunity
- LEED Certified Building
- Leading edge architecture from top 15 nationally ranked firm
- · Spacious common area conference room with wet bar
- Sensational night time LED accent lighting on building

- · Prime location on Hurstbourne Pkwy near Shelbyville Rd
- Full height and 7' continuous glass window lines
- Typical 9'-6" to 10' ceiling heights
- Fully automated, energy efficient, with latest technology
- Sophisticated lobby with modern design and finishes
- Lush landscaping with large outdoor covered patio