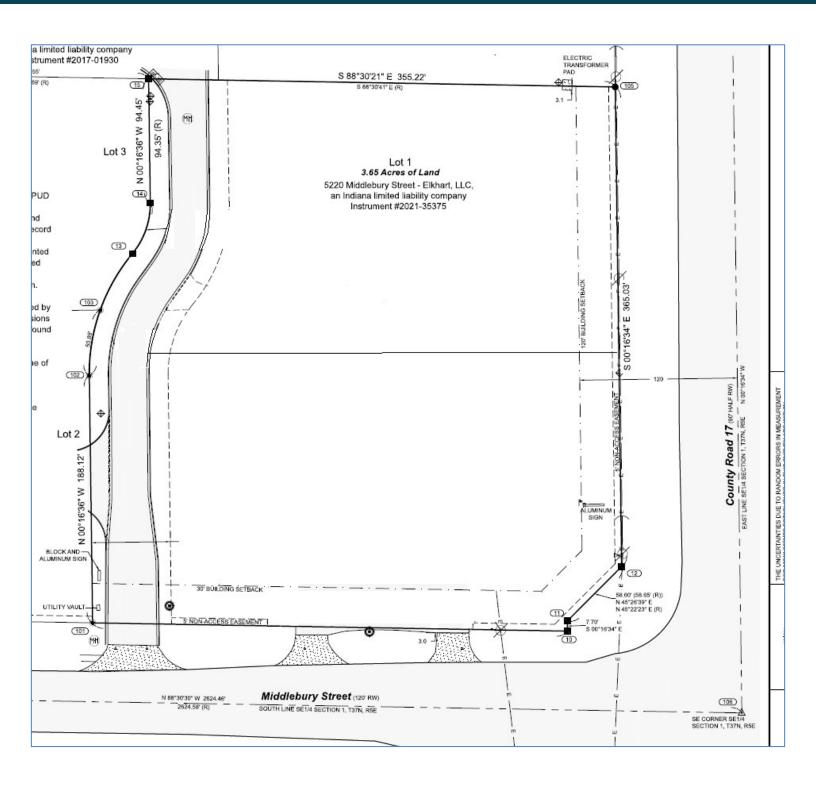

# **HIGHLIGHTS**

Land Size: 3.65 Acres (Property Can Be Split)

Zoned: B-2, PUD

Access: Middlebury Street

Power: 3 Phase At Site

Utilities: AEP – Electric; NIPSCO – Gas;

Water – 12" Water Main Line On Site Along CR 17; Sewer – 15"

Sanitary Sewer Main Along

Middlebury Street

Visibility: Located On High-Traffic Corner At

4-Way Traffic Signal

Traffic Count: 25,805 Vehicles Per Day

Annual Taxes: \$10,983.26 (2020 Pay 2021)

Lease Rate: Negotiable Depending on Lease