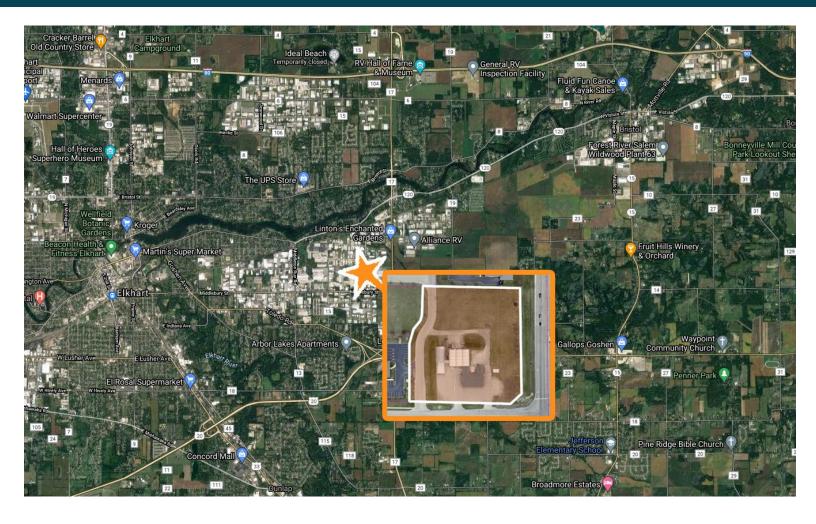

### **PROPERTY LOCATION**

The property is located at the northwest corner of Middlebury Street & County Road 17. Excellent high traffic location for serving both commuting passenger and commercial vehicles.