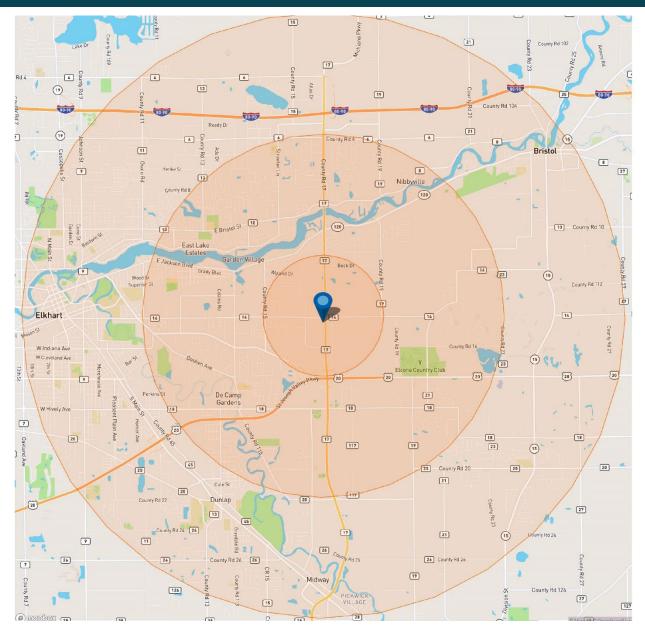

# **DEMOGRAPHIC PROFILE**

|                     | 1 MILE   | 3 MILE   | 5 MILES  |
|---------------------|----------|----------|----------|
| POPULATION          | 817      | 24,351   | 73,393   |
| AVERAGE AGE         | 44       | 40       | 35       |
| NUMER OF HOUSEHOLDS | 301      | 9,172    | 26,894   |
| MEDIAN INCOME       | \$61,484 | \$65,747 | \$53,446 |
| LABOR FORCE SIZE    | 645      | 18,921   | 55,385   |