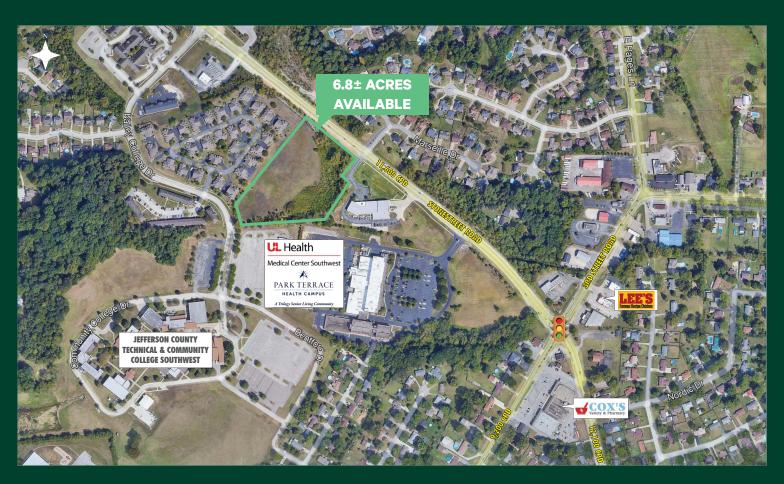

## **Property Features**

- + 6.8± acres for sale
- + Zoned OR-3
- + Located near the signalized intersection of Stonestreet Road and 3<sup>rd</sup> Street Road
- + Adjacent to U of L Health Medical Center Southwest, Trilogy Park Terrace Health Campus and Jefferson Community & Technical College Southwest Campus
- + Easy access to the Stonestreet Road & Gene Snyder Freeway interchange
- + Trade area includes Meijer, Walmart & Kroger as well as numerous restaurants and retail amenities