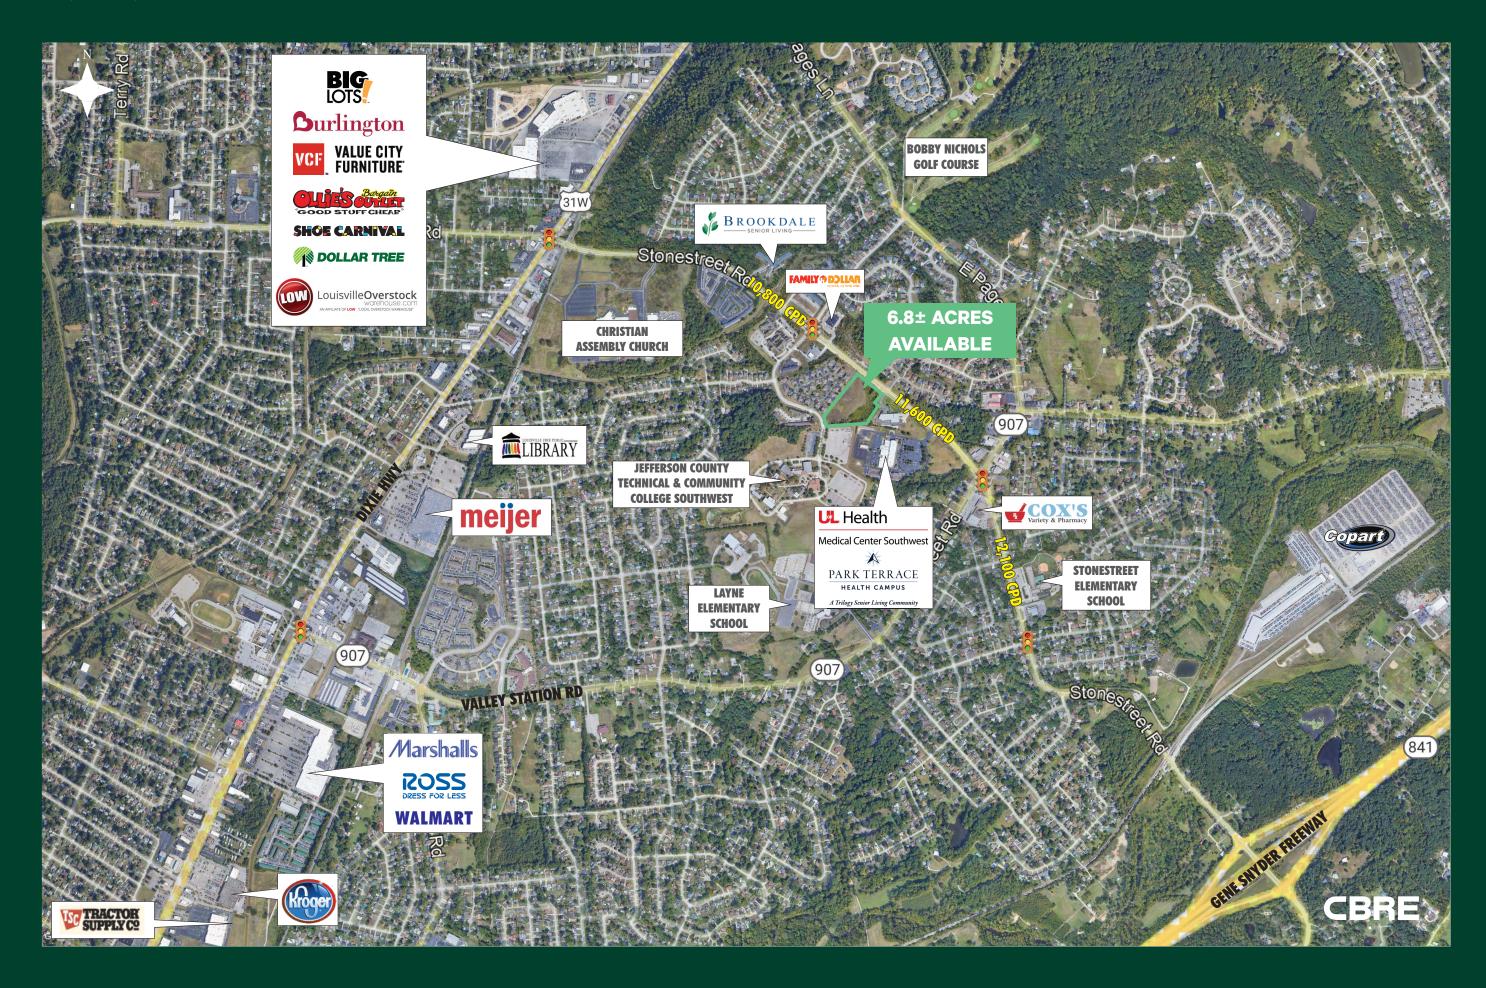

## **Property Features**

- + 6.8± acres for sale
- + Zoned OR-3
- + Located near the signalized intersection of Stonestreet Road and 3<sup>rd</sup> Street Road
- + Adjacent to U of L Health Medical Center Southwest, Trilogy Park Terrace Health Campus and Jefferson Community & Technical College Southwest Campus
- + Easy access to the Stonestreet Road & Gene Snyder Freeway interchange
- + Trade area includes Meijer, Walmart & Kroger as well as numerous restaurants and retail amenities