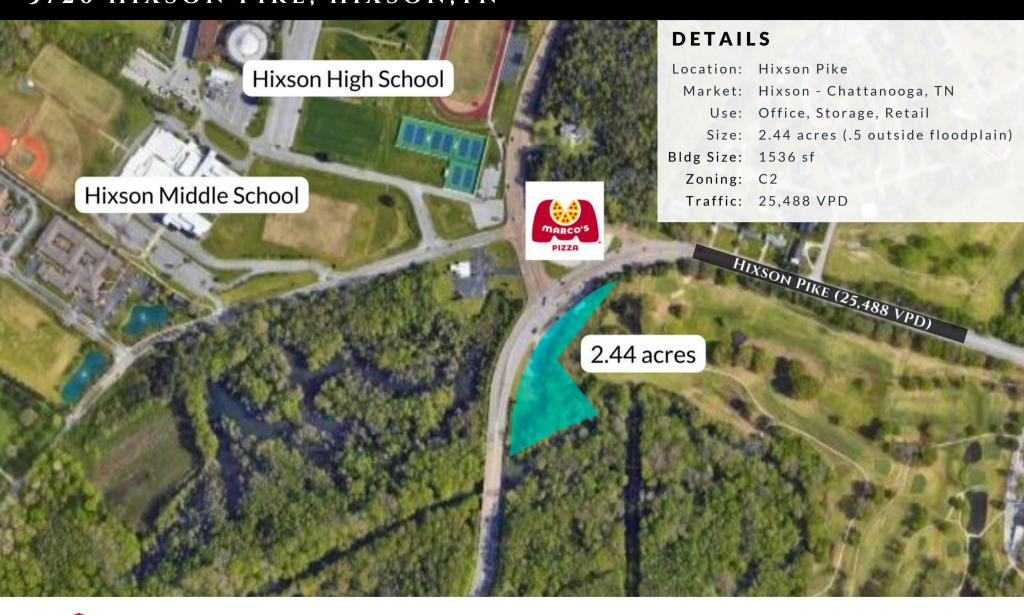

## 1536 SF ON 2.44 ACRES 5720 HIXSON PIKE, HIXSON, TN

\$700,000

Although information has been obtained from sources deemed reliable, Owner, and/or their representatives, brokers, or agents make no guarantee as to the accuracy of the information contained herein, and offer the property without express or implied warranties of any kind. The Property may be withdrawn without notice. If the recipient of this information has signed a confidentiality agreement regarding this matter, this information is subject to the terms of that agreement.