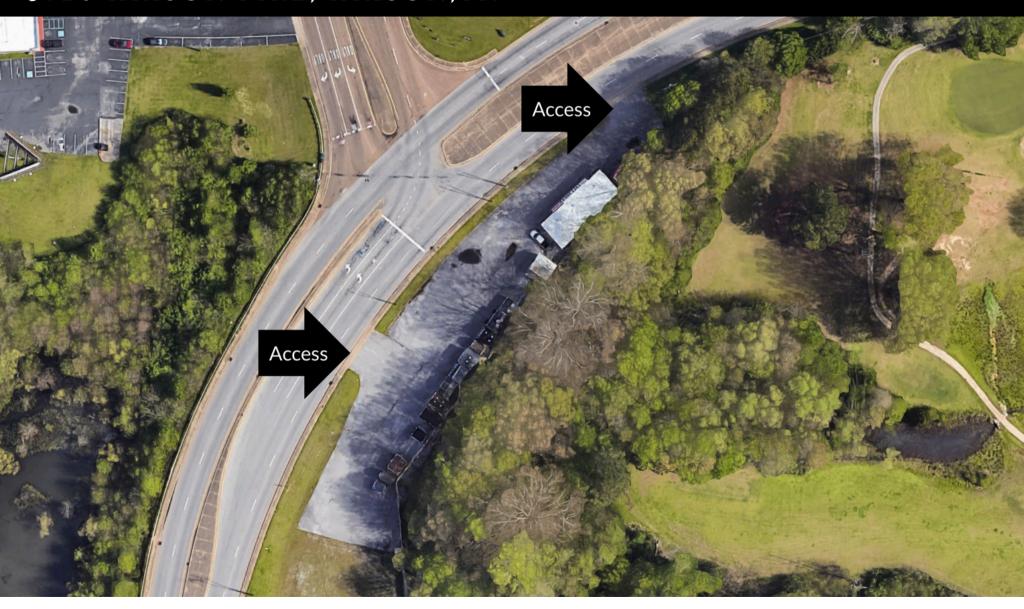

## 1536 SF ON 2.44 ACRES 5720 HIXSON PIKE, HIXSON, TN

\$700,000

Although information has been obtained from sources deemed reliable, Owner, and/or their representatives, brokers, or agents make no guarantee as to the accuracy of the information contained herein, and offer the property without express or implied warranties of any kind. The Property may be withdrawn without notice. If the recipient of this information has signed a confidentiality agreement regarding this matter, this information is subject to the terms of that agreement.