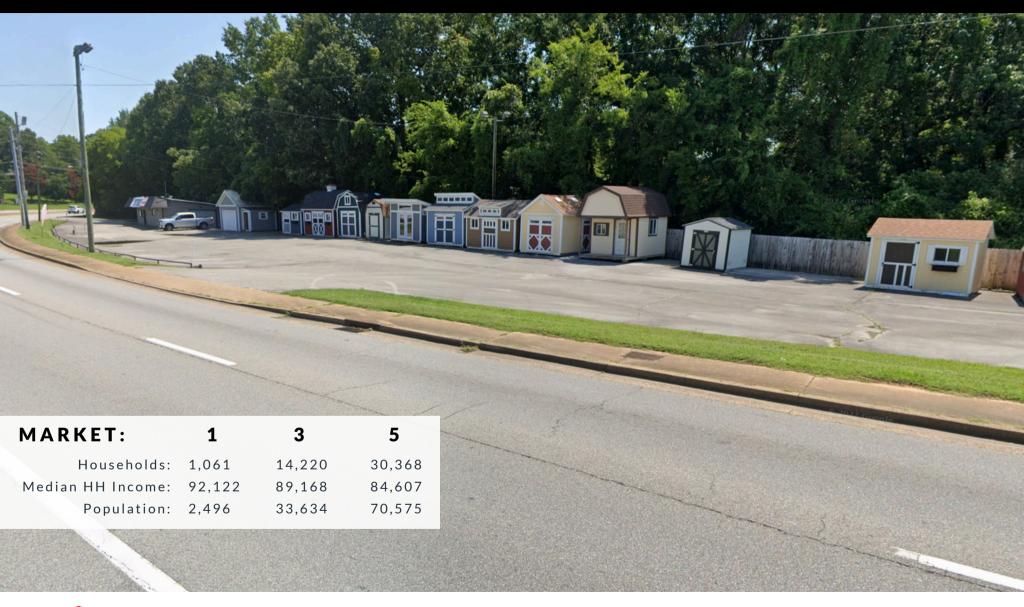

## 1536 SF ON 2.44 ACRES 5720 HIXSON PIKE, HIXSON, TN

\$700,000

Although information has been obtained from sources deemed reliable, Owner, and/or their representatives, brokers, or agents make no guarantee as to the accuracy of the information contained herein, and offer the property without express or implied warranties of any kind. The Property may be withdrawn without notice. If the recipient of this information has signed a confidentiality agreement regarding this matter, this information is subject to the terms of that agreement.