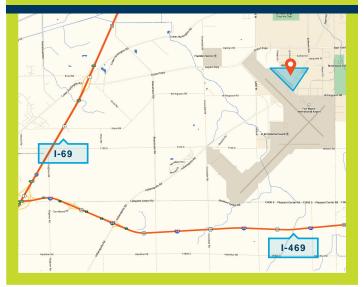

## "SHOVEL READY" FOR QUICK-START DEVELOPMENT

This 82-acre site offers parcels four acres and larger, capable of accommodating up to a 200,000-square-foot building. Adjacent to Fort Wayne International Airport with easy access to I-69, downtown, and the Jefferson Pointe shopping center. Ideal for research and development, light manufacturing, logistics, and professional service companies.

## PROJECT INFORMATION

| ADDRESS                      | 9808 Ardmore Ave., Fort Wayne, IN                                                  |
|------------------------------|------------------------------------------------------------------------------------|
| COUNTY                       | Allen                                                                              |
| TOWNSHIP                     | Pleasant                                                                           |
| FINANCIAL INFOR              | MATION                                                                             |
| SALE PRICE                   | Contact Ryan Bauer                                                                 |
| SITE DATA                    | ·                                                                                  |
| LAND AREA                    | 40 acres non-aeronautical development<br>42 acres aeronautical development         |
| ZONING                       | I-2                                                                                |
| MINIMUM SIZE                 | 2.5 acres                                                                          |
| AIRPORT OVERLAY<br>DISTRICT  | Area 1 and Area 2; maximum height of 40 feet. *Waiverable through FAA 7460 process |
| MISCELLANEOUS                | DATA                                                                               |
| NEAREST<br>INTERSTATE        | I-69                                                                               |
| AIRPORT<br>DEVELOPMENT ZONE  | Yes                                                                                |
| FOREIGN<br>TRADE ZONE        | Eligible                                                                           |
| SHOVEL READY                 | Yes                                                                                |
| RESTRICTIVE<br>COVENANTS     | Yes                                                                                |
| ENVIRONMENTAL                | N/A                                                                                |
| ECONOMIC<br>DEVELOPMENT AREA | Yes - TIF                                                                          |