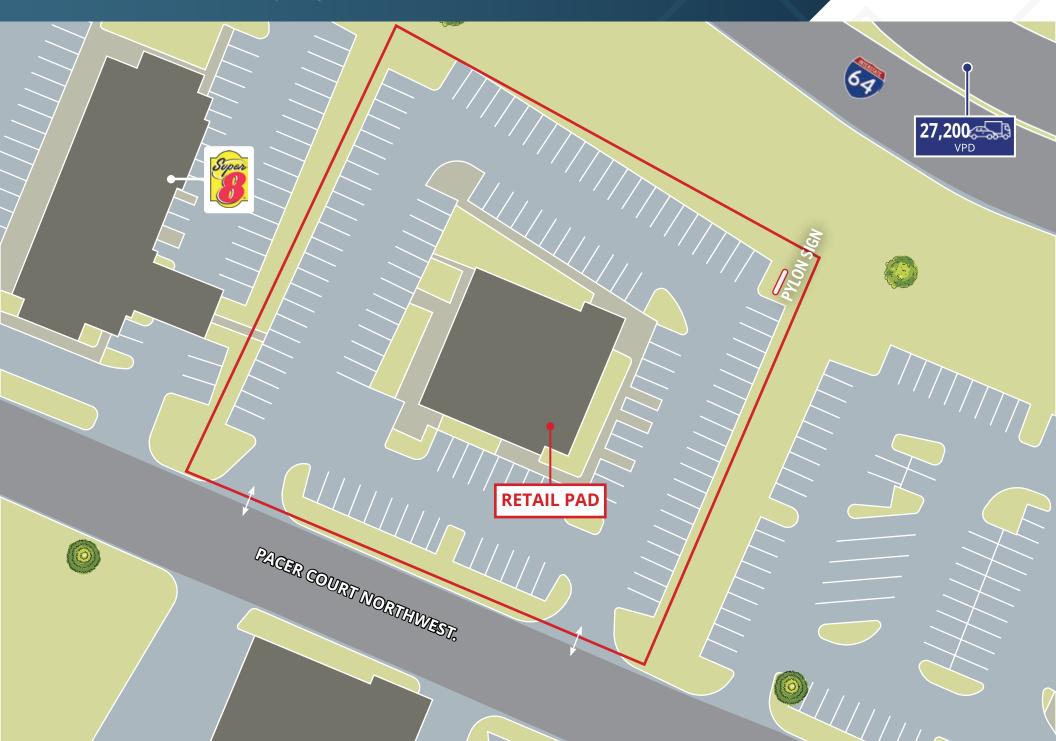

#### **HIGHLIGHTS**

- Outparcel to a Walmart Supercenter anchored center, which includes Starbucks, Taco Bell, Wendy's, Dollar Tree, and AT&T
- Located directly off of Interstate 64
- Excellent visibility via Interstate frontage
- Large pylon signage

| Offering Specifications |                        |
|-------------------------|------------------------|
| Zoned                   | B-2 (Central Business) |
| Parcel AC               | 1.44                   |
| Building SF             | 7,225                  |
| Year Built              | 2002                   |
| Parking Spaces          | 132                    |
| Occupancy               | 0.00%                  |