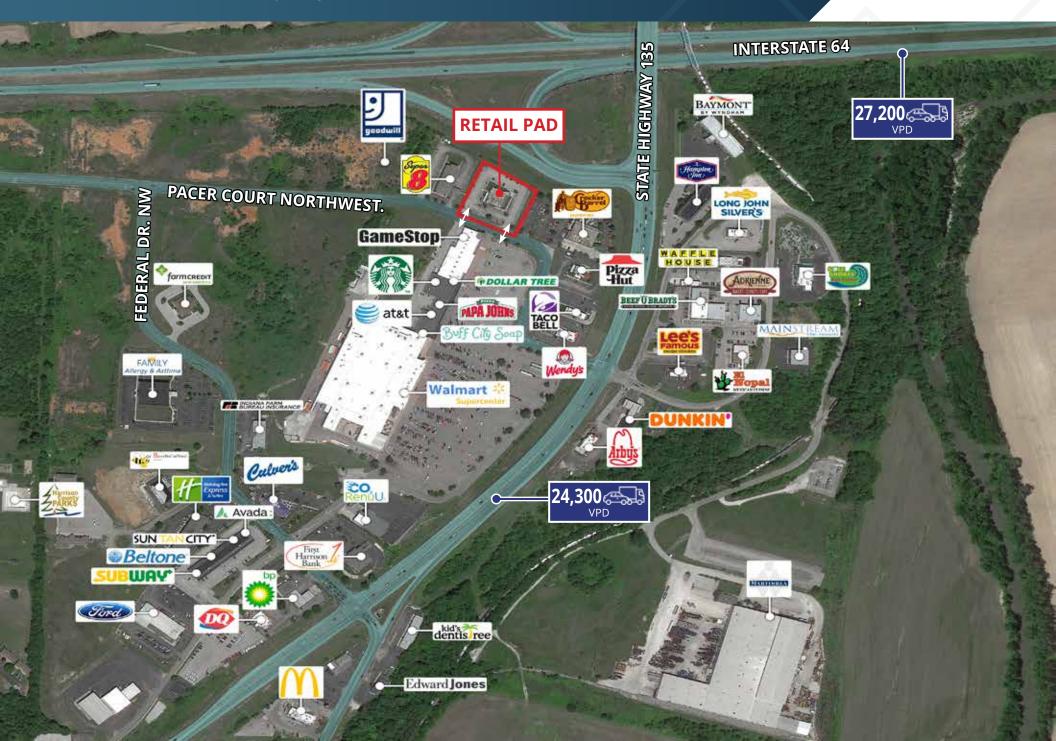

#### **HIGHLIGHTS**

- Outparcel to a Walmart Supercenter anchored center, which includes Starbucks, Taco Bell, Wendy's, Dollar Tree, and AT&T
- Located directly off of Interstate 64
- Excellent visibility via Interstate frontage
- Large pylon signage

#### TRAFFIC COUNTS

State Highway 135 Interstate 64 24,300 VPD 27,200 VPD 160 Pacer Court Northwest | Corydon, IN 47112