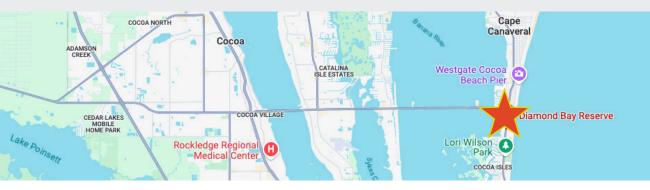

### LOCATION

- 4 minutes to Cocoa Beach Pier
- 10 minutes to Port Canaveral
- 10 minutes to Patrick Space Force Station
- 30 minutes to Kennedy Space Center Visitor's Complex
- 35 minutes to Orlando-Melbourne International Airport
- 50 minutes to Orlando International Airport
- 60 minutes to Disney, Universal Studios, Sea World