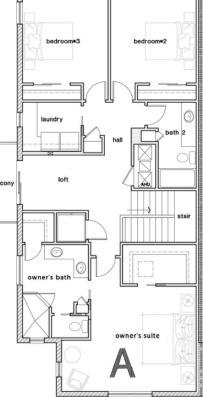

## TOWNHOUSE FLOOR PLAN

### **TOWNHOUSE BUILDING**

2-Stories

#### +/- 26,444 sf

- 10 Units
- Concrete Block & Steel Construction
- Engineered for 160 mph winds
- Two-Car Garage
- Optional Feature: Private Elevator