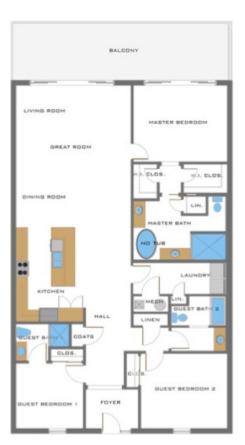

# **CONDO FLOOR PLAN**

### **CONDO BUILDING**

#### 5-Stories on the River

+/- 72,261 sf

- 20 Condo Units
- Concrete Block & Steel Construction
- Engineered for 160 mph winds
- Secured Community Garage
- Secured Storage Space
- Fitness Room