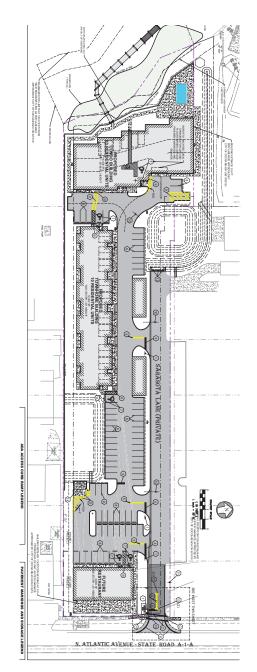

Orlando-Melbourne International Airport
- 50 minutes to Orlando International Airport
- 60 minutes to Disney, Universal Studios, Sea World

#### For More Information:

Joe Poirier 321-537-7996 Joe@v3capital.com Charine Lewis 321-508-9030 Charine@v3capital.com







8240 Devereux Dr., 103B Melbourne, FL 32940 407-848-1663 **V3CommercialAdvisors.com** 



# 3250 N. ATLANTIC AVE., COCOA BEACH, FL 32931 LUXURY RESIDENTIAL RIVERFRONT DEVELOPMENT PROJECT FULLY-ENTITLED 3.2 ACRE WATERFRONT SITE

These luxury residences located in the epicenter of World-Famous Cocoa Beach feature strong ties to nature and the outdoor lifestyle, with amazing Banana River views, convenient access to miles of beach, and walking distance to grocery shopping, restaurants, and retailers.



### **APPROVED SITE PLAN**



### www.v3commercialadvisors.com

The information contained herein has been given to us by the owner of the property or other sources we deem reliable. We have no reason to doubt its accuracy, but we do not guarantee it. All information should be verified prior to leasing.





8240 Devereux Dr., 103B Melbourne, FL 32940 407-848-1663 **V3CommercialAdvisors.com** 



# 3250 N. ATLANTIC AVE., COCOA BEACH, FL 32931 LUXURY RESIDENTIAL RIVERFRONT DEVELOPMENT PROJECT FULLY-ENTITLED 3.2 ACRE WATERFRONT SITE

# **CONDO FLOOR PLAN**



### **CONDO BUILDING**

#### 5-Stories on the River

+/- 72,261 sf

- 20 Condo Units
- Concrete Block & Steel Construction
- Engineered for 160 mph winds
- Secured Community Garage
- Secured Storage Space
- Fitness Room

## TOWNHOUSE FLOOR PLAN





### **TOWNHOUSE