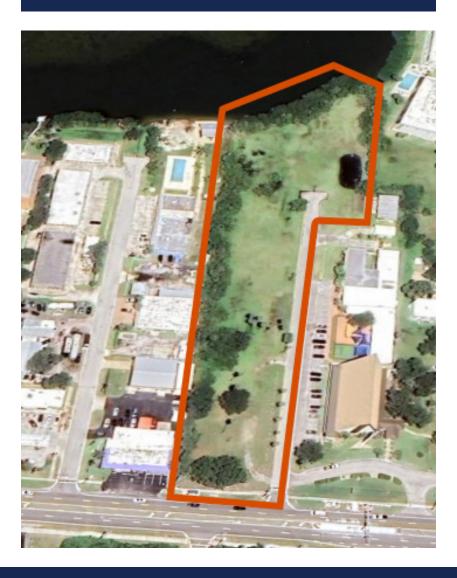

### **PROPERTY HIGHLIGHTS**

- Site is 3.2 acres on the Banana River
- Entitlements in place for 3 buildings
- 5-story Condo building permitted with 20 units
- 2-story Townhouse bldg. permitted with 10 units
- One 1-story Restaurant building of +4,650
- Two (2) Auxiliary Parking Garages 10 Spaces
- Community Pool, Banana River Frontage,
  Community Dock, Fitness Center