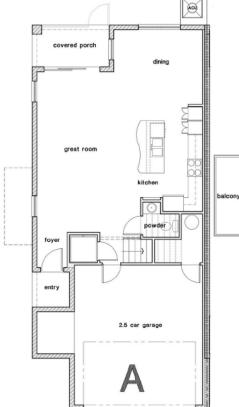

## TOWNHOUSE FLOOR PLAN

### **TOWNHOUSE BUILDING**

2-Stories

#### +/- 26,444 sf

- 10 Units
- Concrete Block & Steel Construction
- Engineered for 160 mph winds
- Two-Car Garage
- Optional Feature: Private Elevator