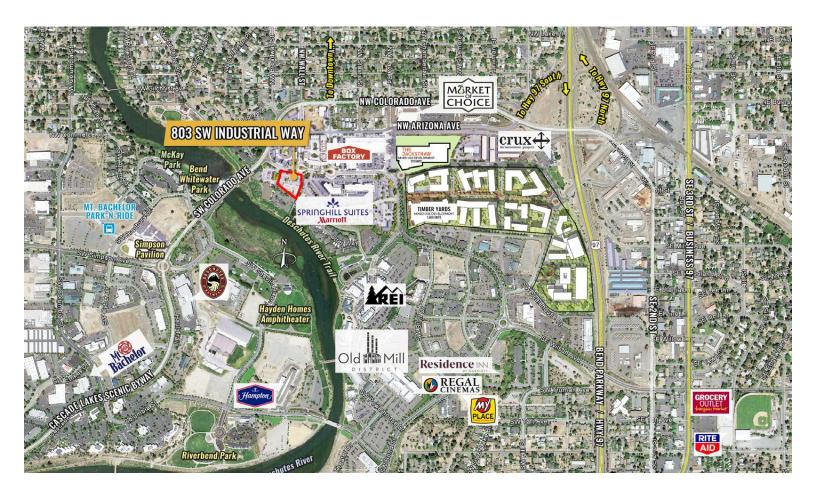

### **DESIRABLE CENTRAL LOCATION NEAR THE OLD MILL DISTRICT**

Luke Ross, Broker | Russell Huntamer, CCIM Eli Harrison, Broker

600 SW Columbia St., Ste. 6100 | Bend, OR 97702

**541.383.2444** | www.CompassCommercial.com

#### **HIGHLIGHTS**

- Prime office location near the Old Mill District
- 7 private offices, conference room, break room, private restroom, and reception desk
- Co-tenants include Monkless Belgian Ales, Landmark Mortgage, Power Technology, Accurate Bookkeeping, and Project Recover
- Close proximity to excellent restaurants, the Box Factory, Market of Choice, the Deschutes River Trail and the Bend Whitewater Park