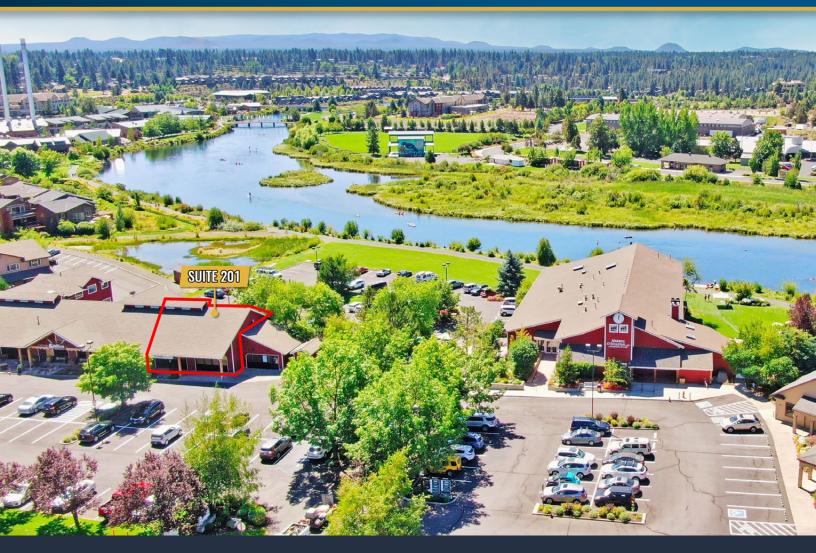

### Office Suite Above the Deschutes River

803 SW Industrial Way, Suite 201, Bend, OR 97702

## Office Suite Above the Deschutes River

803 SW Industrial Way, Suite 201, Bend, OR 97702

#### **PROPERTY DETAILS**

**Suite 201:** 2,022 SF

Lease Rate: \$2.45/SF/Mo. NNN

CAMs: Est at \$0.85/SF/Mo.

Bldg. Size: 8,872 SF Lot Size: 0.91 Acre Year Built: 1997

**Zoning:** Mixed Riverfront (MR) **Parking:** Ample onsite parking