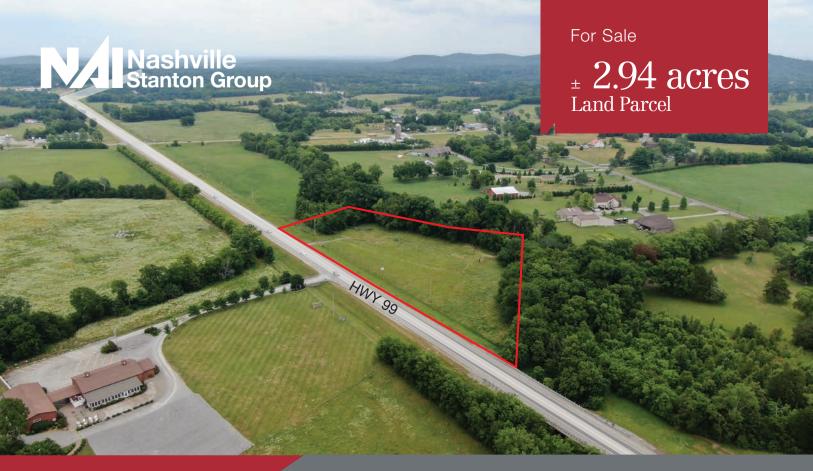

## 10963 Hwy 99, Rockvale, Tennessee

#### PROPERTY HIGHLIGHTS

- ± 2.94 acre parcel
- ± 586 feet of frontage on Hwy 99
- Zoned Commercial CG
- Excellent area growth lends well to commercial and industrial development
- Located 10 miles from Murfreesboro
- Centrally located near I-840, I-24, and I-65

# $_{\pm}~2.94~acres\\_{Land~Parcel}$

### **AERIAL**