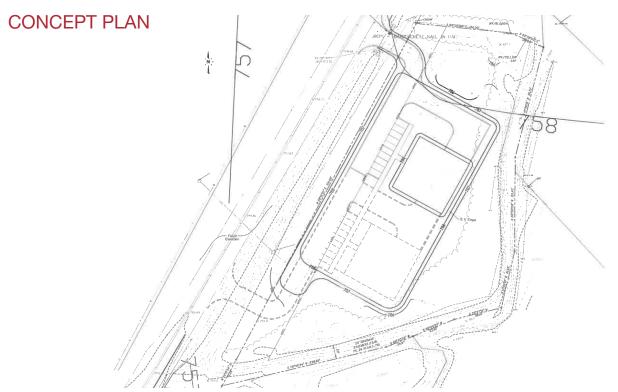

#### PROPERTY HIGHLIGHTS

- ± 2.94 acre parcel
- ± 586 feet of frontage on Hwy 99
- Zoned Commercial CG
- Excellent area growth lends well to commercial and industrial development
- Located 10 miles from Murfreesboro
- Centrally located near I-840, I-24, and I-65