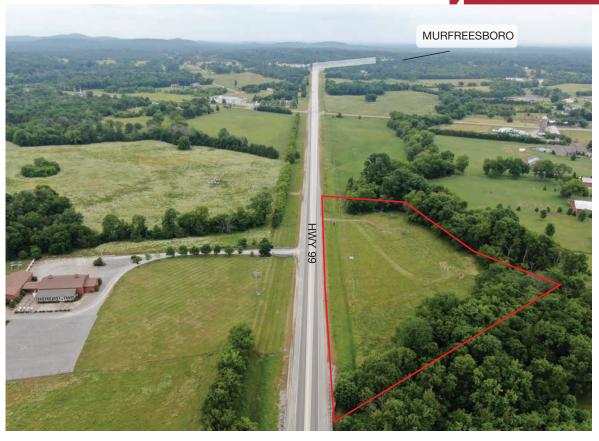

## 10963 Hwy 99, Rockvale, Tennessee

#### PROPERTY HIGHLIGHTS

- ± 2.94 acre parcel
- ± 586 feet of frontage on Hwy 99
- Zoned Commercial CG
- Excellent area growth lends well to commercial and industrial development
- Located 10 miles from Murfreesboro
- Centrally located near I-840, I-24, and I-65

### **AERIAL**