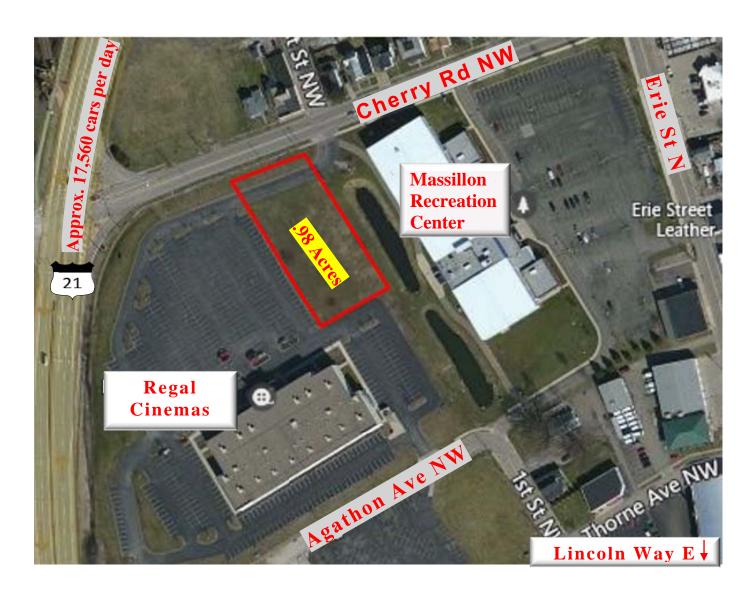

Distance: 177 ft.

Traffic Count: 5600

Bus Lines:

Rail Name: Directions:

Take Route 21, turn east off ramp at Cherry Rd. Property located between Regal and Massillon Recreation Center on right.

Approximately 17,560 cars per day.

#### **MISCELLANEOUS**

Route 21 Visibility! Easy Access!

- \*Approximately 17.,560 cars per day
- \*Ideal for Restaurant, Retail, Office, Church
- \*Great Exposure to State Route 21
- \*Centrally located in Downtown Massillon
- \*Near Regal Cinemas & Massillon Recreation Center

Easy Access off Cherry Rd. Near Town Plaza Shopping Center, Massillon Eagles Club, multiple dining establishments.