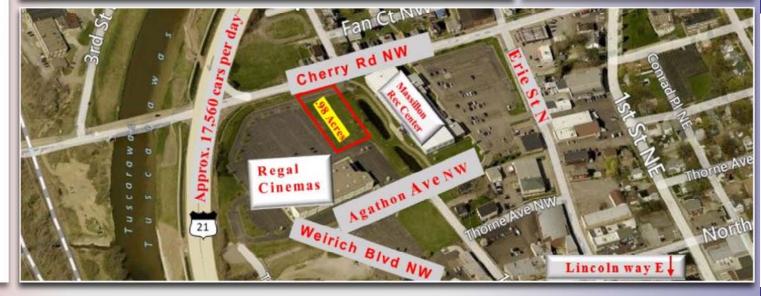

Distance: 177 ft.

Traffic Count: 5600

Bus Lines:

Rail Name: Directions:

Take Route 21, turn east off ramp at Cherry Rd. Property located between Regal and Massillon Recreation Center on right.

Approximately 17,560 cars per day.

#### **MISCELLANEOUS**

Route 21 Visibility! Easy Access!

- \*Approximately 17.,560 cars per day
- \*Ideal for Restaurant, Retail, Office, Church
- \*Great Exposure to State Route 21
- \*Centrally located in Downtown Massillon
- \*Near Regal Cinemas & Massillon Recreation Center

Easy Access off Cherry Rd. Near Town Plaza Shopping Center, Massillon Eagles Club, multiple dining establishments.