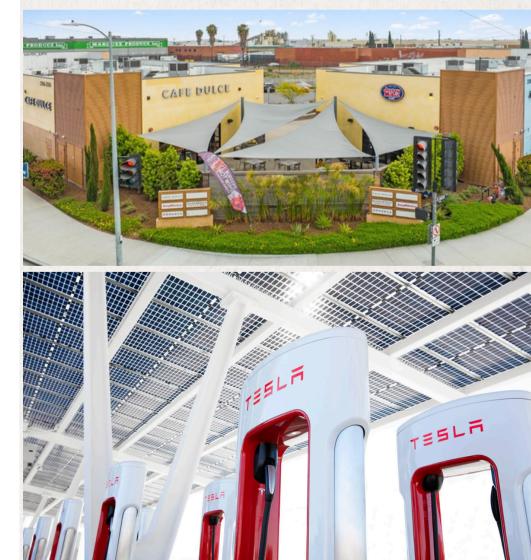

**NEW TESLA** CHARGING **STATION** ON SITE; **8 SUPER CHARGERS AVAILABLE!** 

### **PROPERTY HIGHLIGHTS**

- POSITIONED AT THE HEART OF VERNON, CALIFORNIA, THIS RETAIL CENTER SERVES AS A VITAL HUB FOR THE COMMUNITY.
- THE MULTI-TENANT RETAIL BUILDING CATERS TO APPROXIMATELY 19,620 EMPLOYEES WITHIN A 1-MILE RADIUS, CREATING A STRONG DEMAND FOR BREAKFAST AND LUNCH OPTIONS.
- AMPLE PARKING IS AVAILABLE FOR CUSTOMERS.
- THE SITE FEATURES 8 TESLA SUPERCHARGERS AND 9 CHARGEPOINT CHARGING STATIONS FOR ELECTRIC VEHICLES.
- LOCATED JUST 1.3 MILES FROM THE DTLA ARTS DISTRICT AND THE ROW, WHICH HOSTS SMORGASBURG EVERY SUNDAY, MAKING IT AN IDEAL SETTING FOR A PREP KITCHEN OR RESTAURANT CATERING TO EVENT-GOERS.
- ONLY 1.5 MILES FROM THE BRAND-NEW AVA ARTS DISTRICT, A HIGH-END APARTMENT COMPLEX WITH 455 UNITS, PROVIDING A ROBUST CUSTOMER BASE FOR TAKEOUT AND DELIVERY SERVICES.
- THE PROPERTY OFFERS MULTIPLE ACCESS POINTS WITH EXCELLENT VISIBILITY AND PYLON SIGNAGE ALONG THE BUSY ALAMEDA STREET AND E 25TH ST., SEEING APPROXIMATELY 40,157 VEHICLES DAILY.
- THE DIVERSE TENANT MIX INCLUDES WELL-KNOWN REGIONAL AND NATIONAL BRANDS SUCH AS CAFE DULCE, EMPANDA HOUSE, MARGARITA'S PLACE, AND JERSEY MIKE'S.
- THE BUILDING HAS UNDERGONE RECENT UPGRADES, CREATING AN INVITING ENVIRONMENT FOR BUSINESSES.
- THIS LOCATION IS IDEAL FOR FOOD ESTABLISHMENTS AND RETAILERS OFFERING EVERYDAY ESSENTIALS.