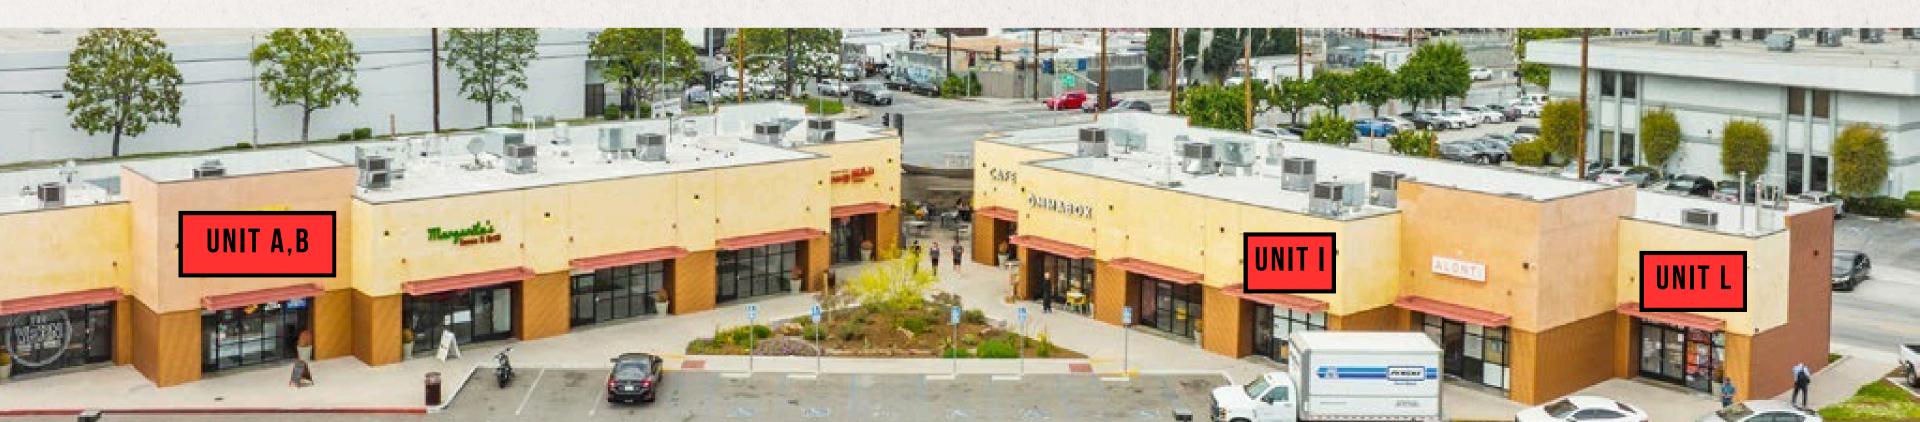

| AVAILABLE UNITS                 |        |            |        | OCCUPIED UN | OCCUPIED UNITS           |           |  |
|---------------------------------|--------|------------|--------|-------------|--------------------------|-----------|--|
| UNIT #                          | TENANT | TYPE       | RSF    | UNIT #      | TENANT                   | SIZE (SF) |  |
| A,B                             | VACANT | RESTAURANT | ±2,045 | С           | MARGARITA'S PLACE        | ±1,450    |  |
| I                               | VACANT | RETAIL     | ±1,155 | D           | EMPANADA HOUSE           | ±1,450    |  |
| L                               | VACANT | RETAIL     | ±570   | Ε           | VIETNAMESE PHO           | ±1,450    |  |
|                                 |        |            |        | F           | JERSEY MIKE'S FOODS, INC | ±1,365    |  |
| <b>*UNIT A,B CAN BE DIVIDED</b> |        |            |        | G           | CAFE DULCE               | ±1,280    |  |
|                                 |        |            |        | Н           | MI VENEZUELA             | ±1,155    |  |
|                                 |        |            |        | Ј, К        | ALONTI CATERING          | ±1,938    |  |

### **CURRENT AVAILABILITIES**

#### **UNITI** UNIT A, B (DIVISIBLE) ±1.155 SF RETAIL SPACE AVAILABLE ±2,045 SF TURNKEY, SECOND GENERATION RESTAURANT END-CAP! TO BE DELIVERED IN VANILLA SHELL CONDITION PERFECT FOR SERVICING BREAKFAST AND LUNCH CROWDS SPACE IS IDEAL FOR SERVICE-ORIENTED RETAIL OR LIGHT FOOD USE • IDEAL FOR QSRS WITH PROVEN DELIVERY-TAKEOUT MODEL AMENITIES INCLUDE: HOOD AND GREASE INTERCEPTOR, WALK-IN FREEZER/COOLER, **UNIT L** WRAP AROUND BAR, DINING AREA, TWO BATHROOMS, & PLENTY OF STORAGE ±570 SF SPACE AVAILABLE CAN BE DEMISED TO A 710 SF AND 1,340 SF SUITE • FORMER COFFEE ROASTER WITH CAFÉ INFRASTRUCTURE IN PLACE