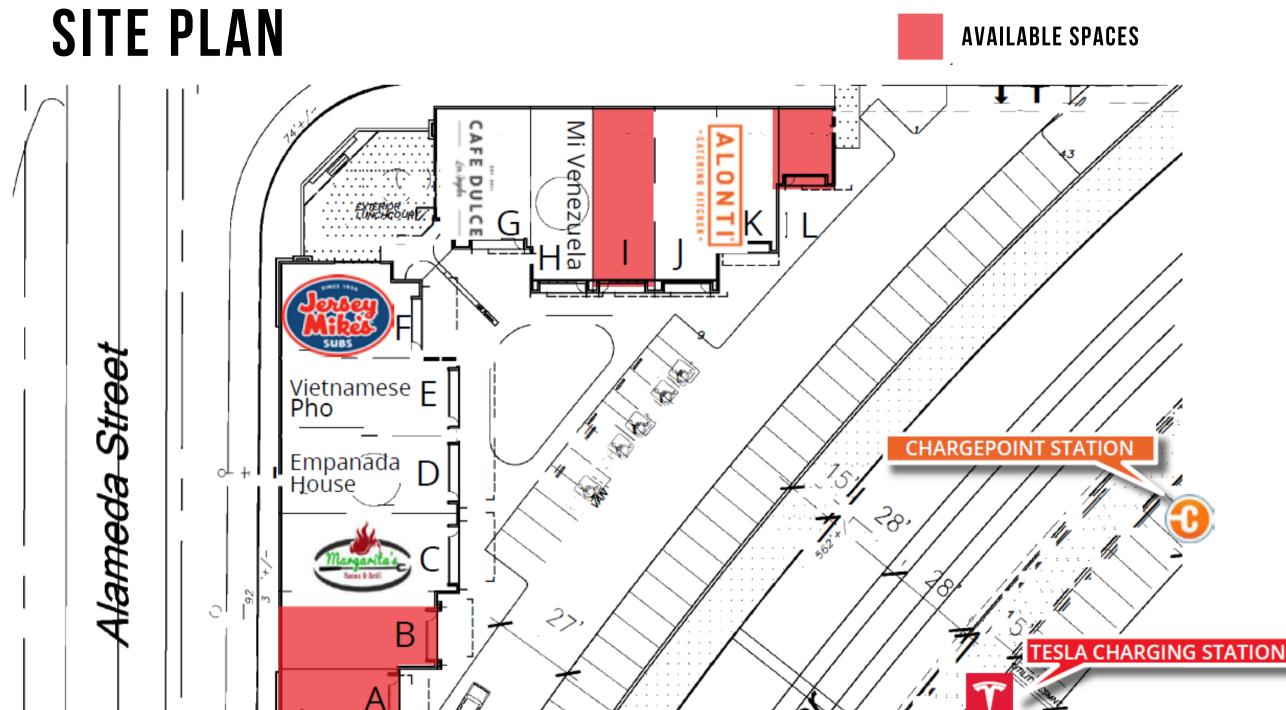

| AVAILABLE UNITS                 |        |            |        | OCCUPIED UN | OCCUPIED UNITS           |           |  |
|---------------------------------|--------|------------|--------|-------------|--------------------------|-----------|--|
| UNIT #                          | TENANT | TYPE       | RSF    | UNIT #      | TENANT                   | SIZE (SF) |  |
| A,B                             | VACANT | RESTAURANT | ±2,045 | С           | MARGARITA'S PLACE        | ±1,450    |  |
| I                               | VACANT | RETAIL     | ±1,155 | D           | EMPANADA HOUSE           | ±1,450    |  |
| L                               | VACANT | RETAIL     | ±570   | Ε           | VIETNAMESE PHO           | ±1,450    |  |
|                                 |        |            |        | F           | JERSEY MIKE'S FOODS, INC | ±1,365    |  |
| <b>*UNIT A,B CAN BE DIVIDED</b> |        |            |        | G           | CAFE DULCE               | ±1,280    |  |
|                                 |        |            |        | Н           | MI VENEZUELA             | ±1,155    |  |
|                                 |        |            |        | Ј, К        | ALONTI CATERING          | ±1,938    |  |

#### **UNITI** UNIT A, B (DIVISIBLE) ±1.155 SF RETAIL SPACE AVAILABLE ±2,045 SF TURNKEY, SECOND GENERATION RESTAURANT END-CAP! TO BE DELIVERED IN VANILLA SHELL CONDITION PERFECT FOR SERVICING BREAKFAST AND LUNCH CROWDS SPACE IS IDEAL FOR SERVICE-ORIENTED RETAIL OR LIGHT FOOD USE • IDEAL FOR QSRS WITH PROVEN DELIVERY-TAKEOUT MODEL AMENITIES INCLUDE: HOOD AND GREASE INTERCEPTOR, WALK-IN FREEZER/COOLER, **UNIT L** WRAP AROUND BAR, DINING AREA, TWO BATHROOMS, & PLENTY OF STORAGE ±570 SF SPACE AVAILABLE CAN BE DEMISED TO A 710 SF AND 1,340 SF SUITE • FORMER COFFEE ROASTER WITH CAFÉ INFRASTRUCTURE IN PLACE

• EXCELLENT SPACE FOR A GRAB N' GO CONCEPT/LIGHT FOOD **USE/SMOOTHIE & ACAI ETC.** 