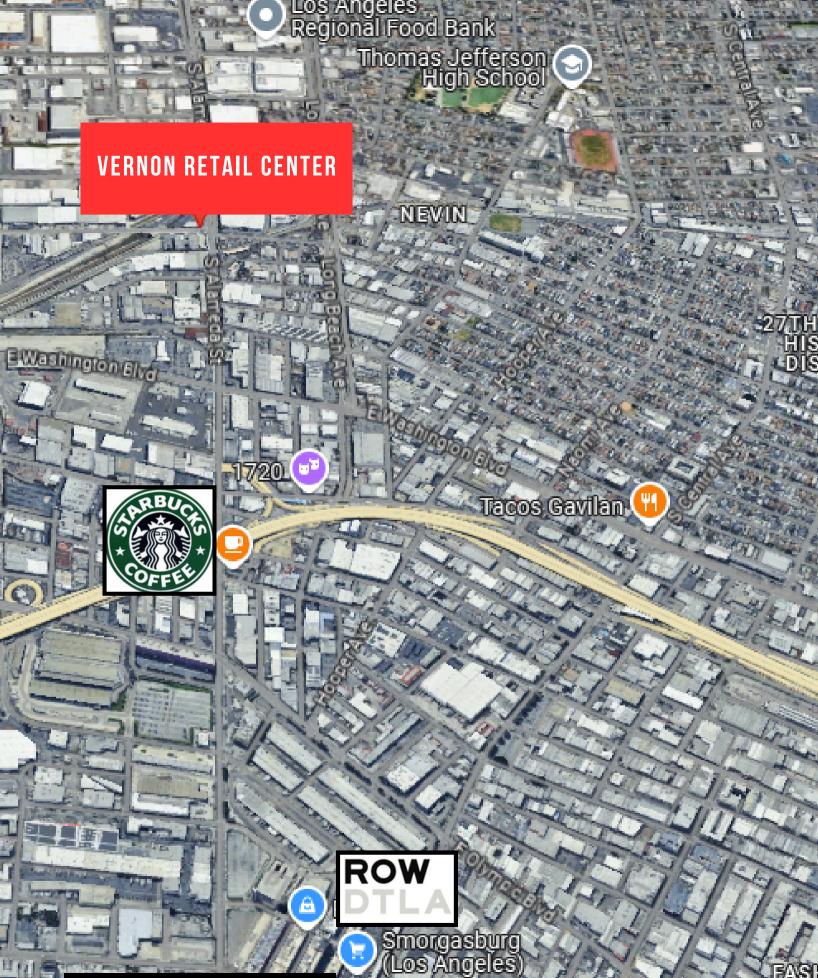

## **ABOUT** VRC

**DISCOVER THE VIBRANT VERNON RETAIL CENTER, IDEALLY** LOCATED AT THE CROSSROADS OF VERNON AND DOWNTOWN LOS ANGELES. JUST A STONE'S THROW FROM THE TRENDY ARTS DISTRICT, WHICH BOASTS AN ARRAY OF LUXURY APARTMENT COMPLEXES, HOT RESTAURANTS, AND A WEALTH OF POTENTIAL CUSTOMERS, THIS PRIME LOCATION IS LESS THAN TWO MILES AWAY FROM THE ACTION. PLUS, WITH THE ROW—HOME TO THE POPULAR SMORGASBURG FOOD MARKET EVERY SUNDAY—ONLY 1.7 MILES FROM YOUR DOORSTEP, VERNON RETAIL CENTER IS A DREAM SPOT FOR PREP KITCHENS AND RESTAURANTS. FEATURING A DYNAMIC MIX OF WELL-KNOWN REGIONAL AND LOCAL TENANTS, THIS CENTER IS THE PERFECT HUB FOR FOOD LOVERS AND YOUR DAILY RETAIL NEEDS!

### **PROPERTY HIGHLIGHTS**

- POSITIONED AT THE HEART OF VERNON, CALIFORNIA, THIS RETAIL CENTER SERVES AS A VITAL HUB FOR THE COMMUNITY.
- THE MULTI-TENANT RETAIL BUILDING CATERS TO APPROXIMATELY 19,620 EMPLOYEES WITHIN A 1-MILE RADIUS, CREATING A STRONG DEMAND FOR BREAKFAST AND LUNCH OPTIONS.
- AMPLE PARKING IS AVAILABLE FOR CUSTOMERS.
- THE SITE FEATURES 8 TESLA SUPERCHARGERS AND 9 CHARGEPOINT CHARGING STATIONS FOR ELECTRIC VEHICLES.
- LOCATED JUST 1.3 MILES FROM THE DTLA ARTS DISTRICT AND THE ROW, WHICH HOSTS SMORGASBURG EVERY SUNDAY, MAKING IT AN IDEAL SETTING FOR A PREP KITCHEN OR RESTAURANT CATERING TO EVENT-GOERS.
- ONLY 1.5 MILES FROM THE BRAND-NEW AVA ARTS DISTRICT, A HIGH-END APARTMENT COMPLEX WITH 455 UNITS, PROVIDING A ROBUST CUSTOMER BASE FOR TAKEOUT AND DELIVERY SERVICES.
- THE PROPERTY OFFERS MULTIPLE ACCESS POINTS WITH EXCELLENT VISIBILITY AND PYLON SIGNAGE ALONG THE BUSY ALAMEDA STREET AND E 25TH ST., SEEING APPROXIMATELY 40,157 VEHICLES DAILY.
- THE DIVERSE TENANT MIX INCLUDES WELL-KNOWN REGIONAL AND NATIONAL BRANDS SUCH AS CAFE DULCE, EMPANDA HOUSE, MARGARITA'S PLACE, AND JERSEY MIKE'S.
- THE BUILDING HAS UNDERGONE RECENT UPGRADES, CREATING AN INVITING ENVIRONMENT FOR BUSINESSES.
- THIS LOCATION IS IDEAL FOR FOOD ESTABLISHMENTS AND RETAILERS OFFERING EVERYDAY ESSENTIALS.