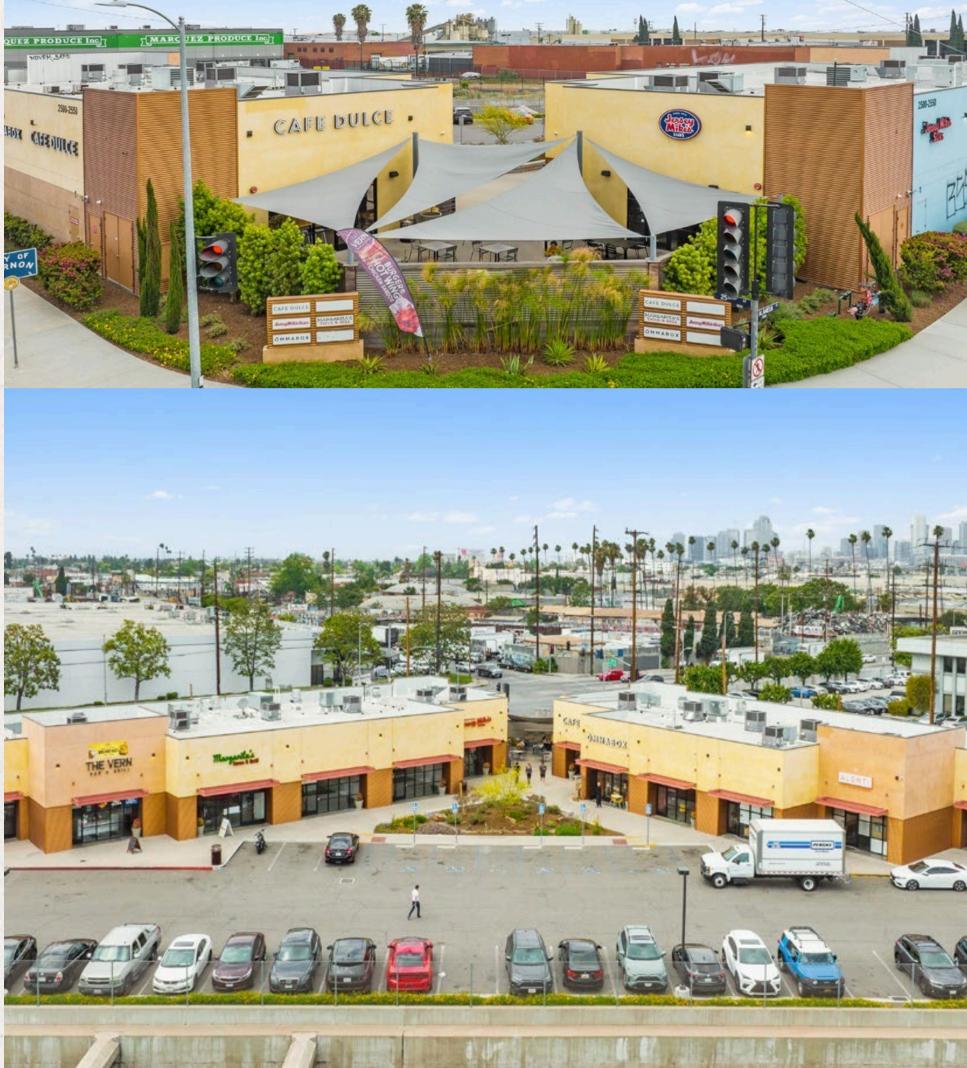

## **ABOUT** VRC

**DISCOVER THE VIBRANT VERNON RETAIL CENTER, IDEALLY** LOCATED AT THE CROSSROADS OF VERNON AND DOWNTOWN LOS ANGELES. JUST A STONE'S THROW FROM THE TRENDY ARTS DISTRICT, WHICH BOASTS AN ARRAY OF LUXURY APARTMENT COMPLEXES, HOT RESTAURANTS, AND A WEALTH OF POTENTIAL CUSTOMERS, THIS PRIME LOCATION IS LESS THAN TWO MILES AWAY FROM THE ACTION. PLUS, WITH THE ROW—HOME TO THE POPULAR SMORGASBURG FOOD MARKET EVERY SUNDAY—ONLY 1.7 MILES FROM YOUR DOORSTEP, VERNON RETAIL CENTER IS A DREAM SPOT FOR PREP KITCHENS AND RESTAURANTS. FEATURING A DYNAMIC MIX OF WELL-KNOWN REGIONAL AND LOCAL TENANTS, THIS CENTER IS THE PERFECT HUB FOR FOOD LOVERS AND YOUR DAILY RETAIL NEEDS!

### **PROPERTY HIGHLIGHTS**

- POSITIONED AT THE HEART OF VERNON, CALIFORNIA, THIS RETAIL CENTER SERVES AS A VITAL HUB FOR THE COMMUNITY.
- THE MULTI-TENANT RETAIL BUILDING CATERS TO APPROXIMATELY 19,620 EMPLOYEES WITHIN A 1-MILE RADIUS, CREATING A STRONG DEMAND FOR BREAKFAST AND LUNCH OPTIONS.
- AMPLE PARKING IS AVAILABLE FOR CUSTOMERS.
- THE SITE FEATURES 8 TESLA SUPERCHARGERS AND 9 CHARGEPOINT CHARGING STATIONS FOR ELECTRIC VEHICLES.
- LOCATED JUST 1.3 MILES FROM THE DTLA ARTS DISTRICT AND THE ROW, WHICH HOSTS SMORGASBURG EVERY SUNDAY, MAKING IT AN IDEAL SETTING FOR A PREP KITCHEN OR RESTAURANT CATERING TO EVENT-GOERS.
- ONLY 1.5 MILES FROM THE BRAND-NEW AVA ARTS DISTRICT, A HIGH-END APARTMENT COMPLEX WITH 455 UNITS, PROVIDING A ROBUST CUSTOMER BASE FOR TAKEOUT AND DELIVERY SERVICES.
- THE PROPERTY OFFERS MULTIPLE ACCESS POINTS WITH EXCELLENT VISIBILITY AND PYLON SIGNAGE ALONG THE BUSY ALAMEDA STREET AND E 25TH ST., SEEING APPROXIMATELY 40,157 VEHICLES DAILY.
- THE DIVERSE TENANT MIX INCLUDES WELL-KNOWN REGIONAL AND NATIONAL BRANDS SUCH AS CAFE DULCE, EMPANDA HOUSE, MARGARITA'S PLACE, AND JERSEY MIKE'S.
- THE BUILDING HAS UNDERGONE RECENT UPGRADES, CREATING AN INVITING ENVIRONMENT FOR BUSINESSES.
- THIS LOCATION IS IDEAL FOR FOOD ESTABLISHMENTS AND RETAILERS OFFERING EVERYDAY ESSENTIALS.