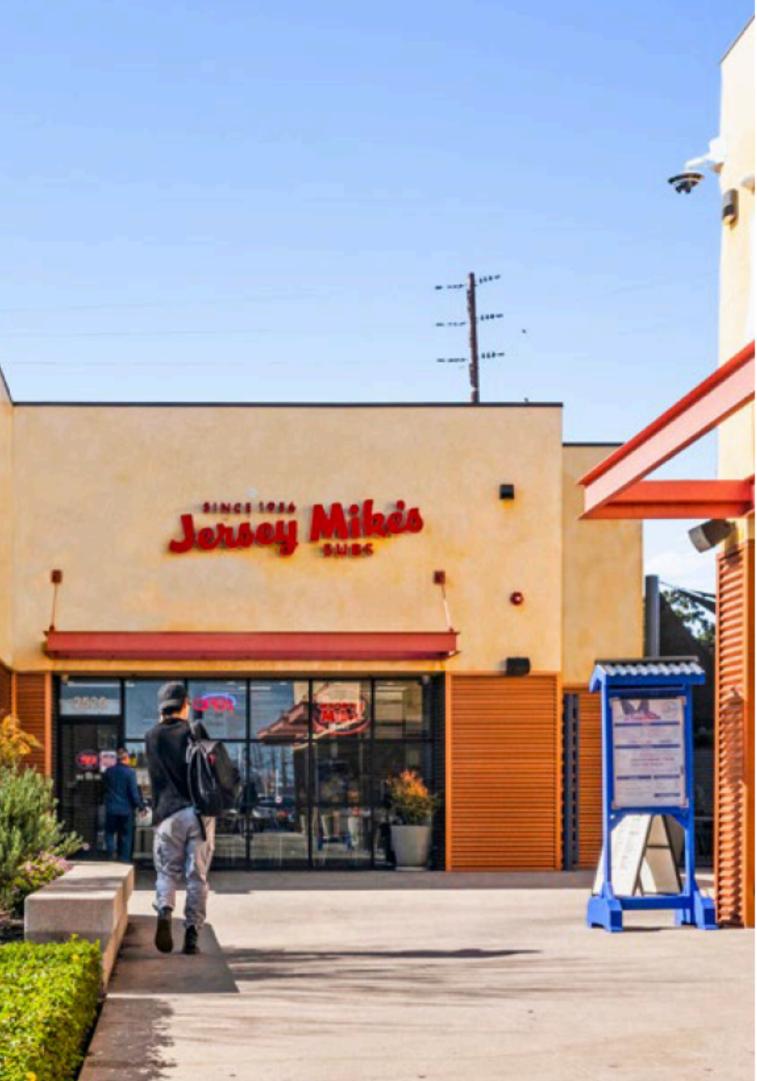

#### **UNITI** UNIT A, B (DIVISIBLE) ±1.155 SF RETAIL SPACE AVAILABLE ±2,045 SF TURNKEY, SECOND GENERATION RESTAURANT END-CAP! TO BE DELIVERED IN VANILLA SHELL CONDITION PERFECT FOR SERVICING BREAKFAST AND LUNCH CROWDS SPACE IS IDEAL FOR SERVICE-ORIENTED RETAIL OR LIGHT FOOD USE • IDEAL FOR QSRS WITH PROVEN DELIVERY-TAKEOUT MODEL AMENITIES INCLUDE: HOOD AND GREASE INTERCEPTOR, WALK-IN FREEZER/COOLER, **UNIT L** WRAP AROUND BAR, DINING AREA, TWO BATHROOMS, & PLENTY OF STORAGE ±570 SF SPACE AVAILABLE CAN BE DEMISED TO A 710 SF AND 1,340 SF SUITE • FORMER COFFEE ROASTER WITH CAFÉ INFRASTRUCTURE IN PLACE