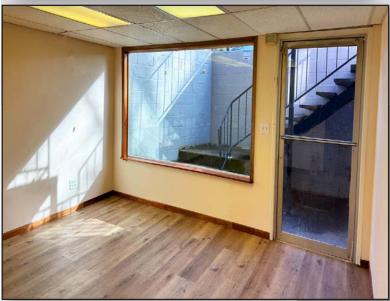

### 1415 Grand Blvd | Vancouver, WA 98661

- Beautiful, Hardwood Floors, Pendleton Seats in Waiting Rm
- Located on the Corner of Grand & McLoughlin Blvd
- On .32 AC with On-Site Parking
- Close to Clark Community College
- Zoned CN (Neighborhood Commercial)
- Access on Grand or McLoughlin
- 16 Paved Parking, Including ADA Spaces
- 6 Operatory Rooms, Dental & Hygenist
- Reception, Waiting Room, 4 Rest Rooms
- Completely Remodeled Office on Lower Level
- Oxygen, Nitrous and Furnace on Lower Level