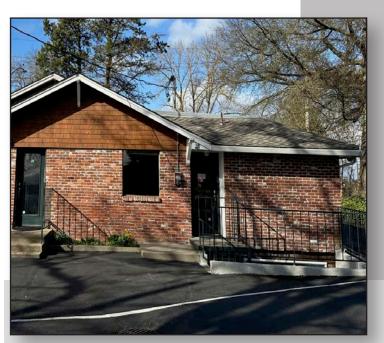

### Grand Blvd Dental Office

### 1415 Grand Blvd | Vancouver, WA 98661

- Beautiful, Hardwood Floors, Pendleton Seats in Waiting Rm
- Located on the Corner of Grand & McLoughlin Blvd
- On .32 AC with On-Site Parking
- Close to Clark Community College
- Zoned CN (Neighborhood Commercial)
- Access on Grand or McLoughlin
- 16 Paved Parking, Including ADA Spaces
- 6 Operatory Rooms, Dental & Hygenist
- Reception, Waiting Room, 4 Rest Rooms
- Completely Remodeled Office on Lower Level
- Oxygen, Nitrous and Furnace on Lower Level