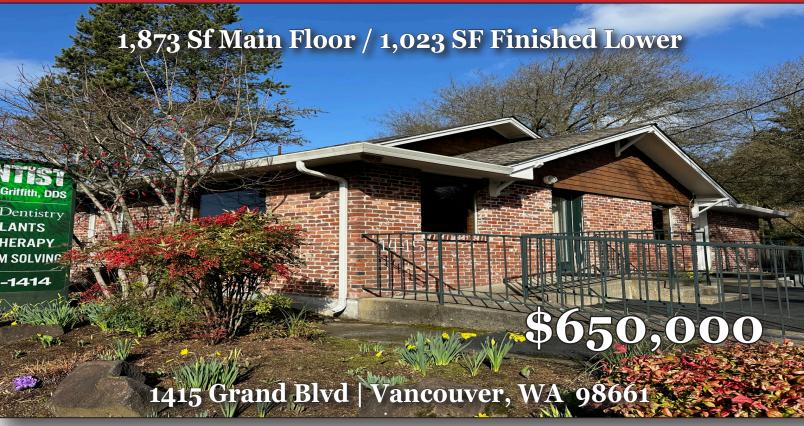

### Grand Blvd Dental Office

### 1415 Grand Blvd | Vancouver, WA 98661

- Beautiful, Hardwood Floors, Pendleton Seats in Waiting Rm
- Located on the Corner of Grand & McLoughlin Blvd
- On .32 AC with On-Site Parking
- Close to Clark Community College
- Zoned CN (Neighborhood Commercial)
- Access on Grand or McLoughlin
- 16 Paved Parking, Including ADA Spaces
- 6 Operatory Rooms, Dental & Hygenist
- Reception, Waiting Room, 4 Rest Rooms
- Completely Remodeled Office on Lower Level
- Oxygen, Nitrous and Furnace on Lower Level