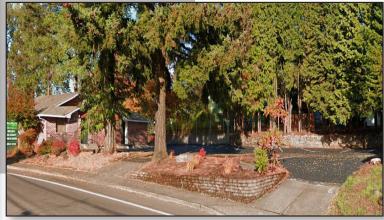

# .32 AC

A BEAUTIFUL, COMFORTABLE VERY NW DENTAL OFFICE

- 2,973 SF on .32 AC Total 2 Lots .17 & .15
- **Zoned NC- Neighborhood Commercial (Local Services)**
- **Access- Grand or McLoughlin Blvd**
- 16 Paved Parking Spaces, Including ADA Space
- **Monument Sign**
- Additional \$100k for All Equipment (Except Computers)

### 1415 Grand Blvd | Vancouver, WA 98661

- Beautiful, Hardwood Floors, Pendleton Seats in Waiting Rm
- Located on the Corner of Grand & McLoughlin Blvd
- On .32 AC with On-Site Parking
- Close to Clark Community College
- Zoned CN (Neighborhood Commercial)
- Access on Grand or McLoughlin
- 16 Paved Parking, Including ADA Spaces
- 6 Operatory Rooms, Dental & Hygenist
- Reception, Waiting Room, 4 Rest Rooms
- Completely Remodeled Office on Lower Level
- Oxygen, Nitrous and Furnace on Lower Level