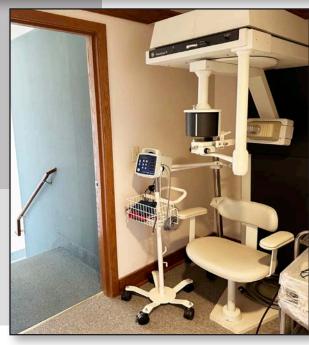

### 1415 Grand Blvd | Vancouver, WA 98661

- Beautiful, Hardwood Floors, Pendleton Seats in Waiting Rm
- Located on the Corner of Grand & McLoughlin Blvd
- On .32 AC with On-Site Parking
- Close to Clark Community College
- Zoned CN (Neighborhood Commercial)
- Access on Grand or McLoughlin
- 16 Paved Parking, Including ADA Spaces
- 6 Operatory Rooms, Dental & Hygenist
- Reception, Waiting Room, 4 Rest Rooms
- Completely Remodeled Office on Lower Level
- Oxygen, Nitrous and Furnace on Lower Level