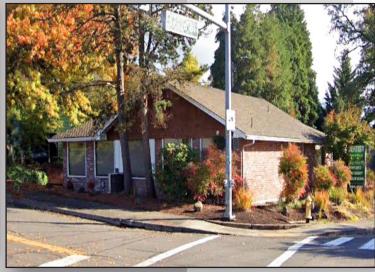

### Grand Blvd Dental Office

### 1415 Grand Blvd | Vancouver, WA 98661

- Beautiful, Hardwood Floors, Pendleton Seats in Waiting Rm
- Located on the Corner of Grand & McLoughlin Blvd
- On .32 AC with On-Site Parking
- Close to Clark Community College
- Zoned CN (Neighborhood Commercial)
- Access on Grand or McLoughlin
- 16 Paved Parking, Including ADA Spaces
- 6 Operatory Rooms, Dental & Hygenist
- Reception, Waiting Room, 4 Rest Rooms
- Completely Remodeled Office on Lower Level
- Oxygen, Nitrous and Furnace on Lower Level