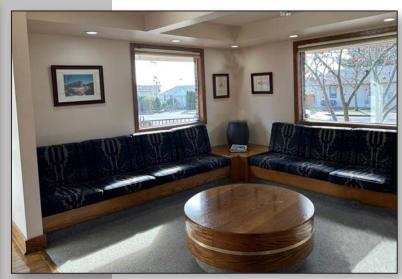

### 1415 Grand Blvd | Vancouver, WA 98661

- Beautiful, Hardwood Floors, Pendleton Seats in Waiting Rm
- Located on the Corner of Grand & McLoughlin Blvd
- On .32 AC with On-Site Parking
- Close to Clark Community College
- Zoned CN (Neighborhood Commercial)
- Access on Grand or McLoughlin
- 16 Paved Parking, Including ADA Spaces
- 6 Operatory Rooms, Dental & Hygenist
- Reception, Waiting Room, 4 Rest Rooms
- Completely Remodeled Office on Lower Level
- Oxygen, Nitrous and Furnace on Lower Level