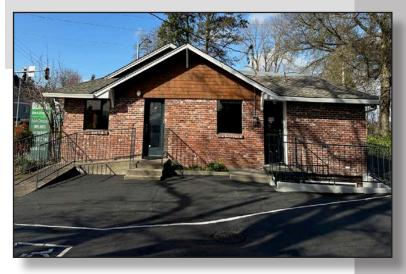

### Grand Blvd Dental Office

### 1415 Grand Blvd | Vancouver, WA 98661

- Beautiful, Hardwood Floors, Pendleton Seats in Waiting Rm
- Located on the Corner of Grand & McLoughlin Blvd
- On .32 AC with On-Site Parking
- Close to Clark Community College
- Zoned CN (Neighborhood Commercial)
- Access on Grand or McLoughlin
- 16 Paved Parking, Including ADA Spaces
- 6 Operatory Rooms, Dental & Hygenist
- Reception, Waiting Room, 4 Rest Rooms
- Completely Remodeled Office on Lower Level
- Oxygen, Nitrous and Furnace on Lower Level