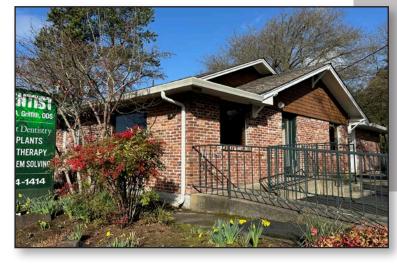

### Grand Blvd Dental Office

### 1415 Grand Blvd | Vancouver, WA 98661

- Beautiful, Hardwood Floors, Pendleton Seats in Waiting Rm
- Located on the Corner of Grand & McLoughlin Blvd
- On .32 AC with On-Site Parking
- Close to Clark Community College
- Zoned CN (Neighborhood Commercial)
- Access on Grand or McLoughlin
- 16 Paved Parking, Including ADA Spaces
- 6 Operatory Rooms, Dental & Hygenist
- Reception, Waiting Room, 4 Rest Rooms
- Completely Remodeled Office on Lower Level
- Oxygen, Nitrous and Furnace on Lower Level