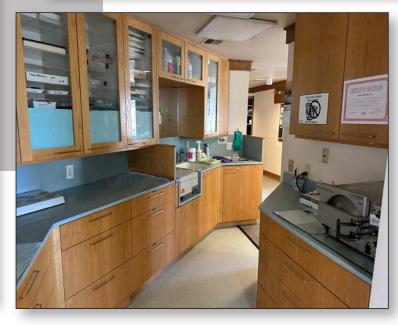

### 1415 Grand Blvd | Vancouver, WA 98661

- Beautiful, Hardwood Floors, Pendleton Seats in Waiting Rm
- Located on the Corner of Grand & McLoughlin Blvd
- On .32 AC with On-Site Parking
- Close to Clark Community College
- Zoned CN (Neighborhood Commercial)
- Access on Grand or McLoughlin
- 16 Paved Parking, Including ADA Spaces
- 6 Operatory Rooms, Dental & Hygenist
- Reception, Waiting Room, 4 Rest Rooms
- Completely Remodeled Office on Lower Level
- Oxygen, Nitrous and Furnace on Lower Level