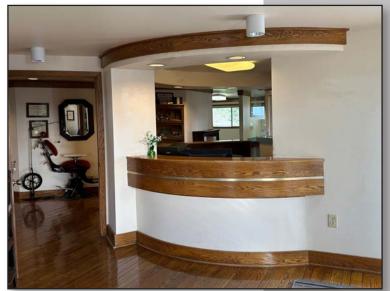

### 1415 Grand Blvd | Vancouver, WA 98661

- Beautiful, Hardwood Floors, Pendleton Seats in Waiting Rm
- Located on the Corner of Grand & McLoughlin Blvd
- On .32 AC with On-Site Parking
- Close to Clark Community College
- Zoned CN (Neighborhood Commercial)
- Access on Grand or McLoughlin
- 16 Paved Parking, Including ADA Spaces
- 6 Operatory Rooms, Dental & Hygenist
- Reception, Waiting Room, 4 Rest Rooms
- Completely Remodeled Office on Lower Level
- Oxygen, Nitrous and Furnace on Lower Level