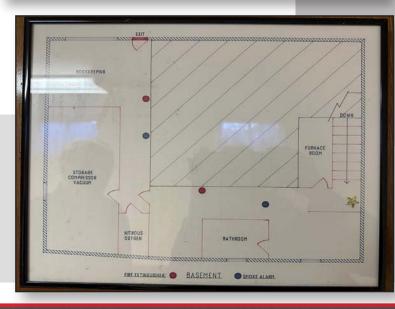

### 1415 Grand Blvd | Vancouver, WA 98661

- Beautiful, Hardwood Floors, Pendleton Seats in Waiting Rm
- Located on the Corner of Grand & McLoughlin Blvd
- On .32 AC with On-Site Parking
- Close to Clark Community College
- Zoned CN (Neighborhood Commercial)
- Access on Grand or McLoughlin
- 16 Paved Parking, Including ADA Spaces
- 6 Operatory Rooms, Dental & Hygenist
- Reception, Waiting Room, 4 Rest Rooms
- Completely Remodeled Office on Lower Level
- Oxygen, Nitrous and Furnace on Lower Level