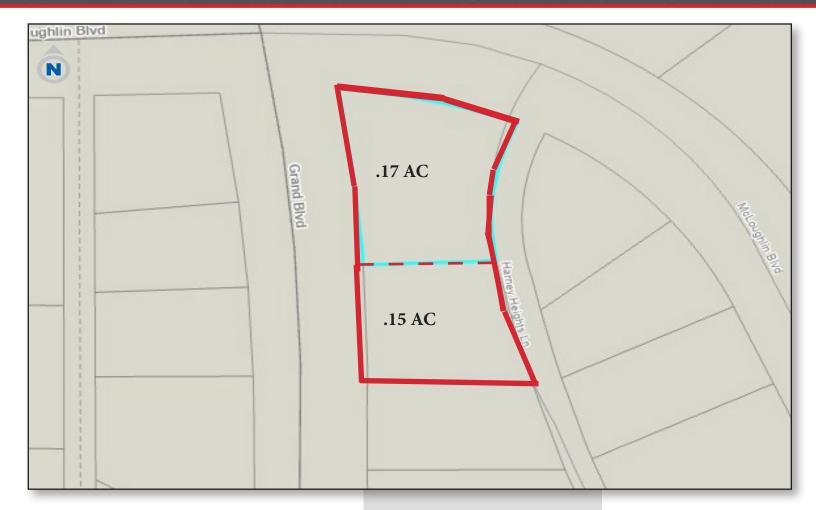

## FOR SALE 2,896 SF BLDG

# .32 AC

A BEAUTIFUL, COMFORTABLE VERY NW DENTAL OFFICE

- 2,973 SF on .32 AC Total 2 Lots .17 & .15
- **Zoned NC- Neighborhood Commercial (Local Services)**
- **Access- Grand or McLoughlin Blvd**
- 16 Paved Parking Spaces, Including ADA Space
- **Monument Sign**
- Additional \$100k for All Equipment (Except Computers)

### 1415 Grand Blvd | Vancouver, WA 98661

- Beautiful, Hardwood Floors, Pendleton Seats in Waiting Rm
- Located on the Corner of Grand & McLoughlin Blvd
- On .32 AC with On-Site Parking
- Close to Clark Community College
- Zoned CN (Neighborhood Commercial)
- Access on Grand or McLoughlin
- 16 Paved Parking, Including ADA Spaces
- 6 Operatory Rooms, Dental & Hygenist
- Reception, Waiting Room, 4 Rest Rooms
- Completely Remodeled Office on Lower Level
- Oxygen, Nitrous and Furnace on Lower Level