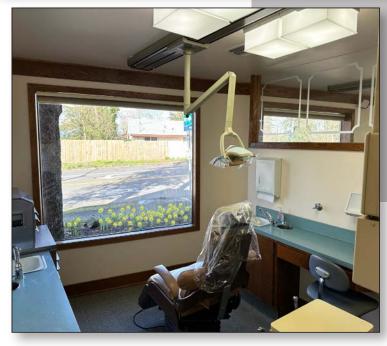

### 1415 Grand Blvd | Vancouver, WA 98661

- Beautiful, Hardwood Floors, Pendleton Seats in Waiting Rm
- Located on the Corner of Grand & McLoughlin Blvd
- On .32 AC with On-Site Parking
- Close to Clark Community College
- Zoned CN (Neighborhood Commercial)
- Access on Grand or McLoughlin
- 16 Paved Parking, Including ADA Spaces
- 6 Operatory Rooms, Dental & Hygenist
- Reception, Waiting Room, 4 Rest Rooms
- Completely Remodeled Office on Lower Level
- Oxygen, Nitrous and Furnace on Lower Level