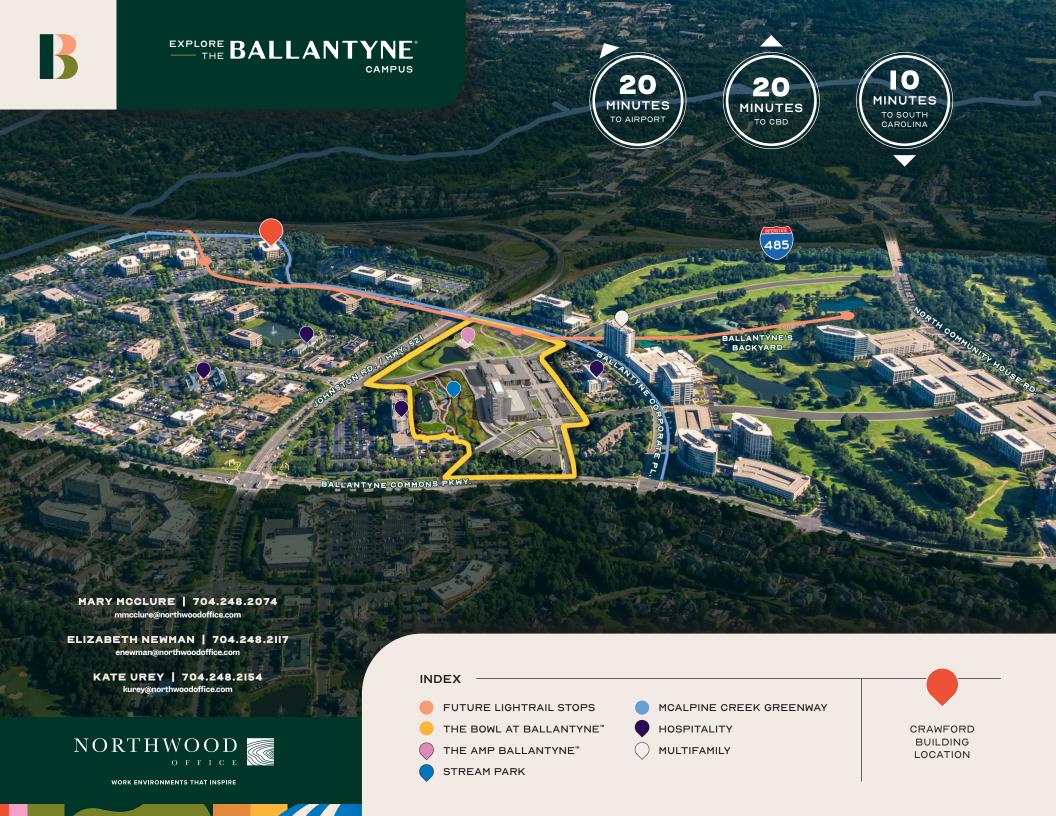

## **CRAWFORD**

I3830 BALLANTYNE CORPORATE PLACE +/- I33K SF

#### **FEATURES & AMENITIES**

- ▶ ADJACENT TO GREENWAY
- ▶ DAYCARE NEARBY
- ▶ CLOSE PROXIMITY TO SARA'S YMCA
- ▶ ENERGY STAR CERTIFIED + WELL HSR