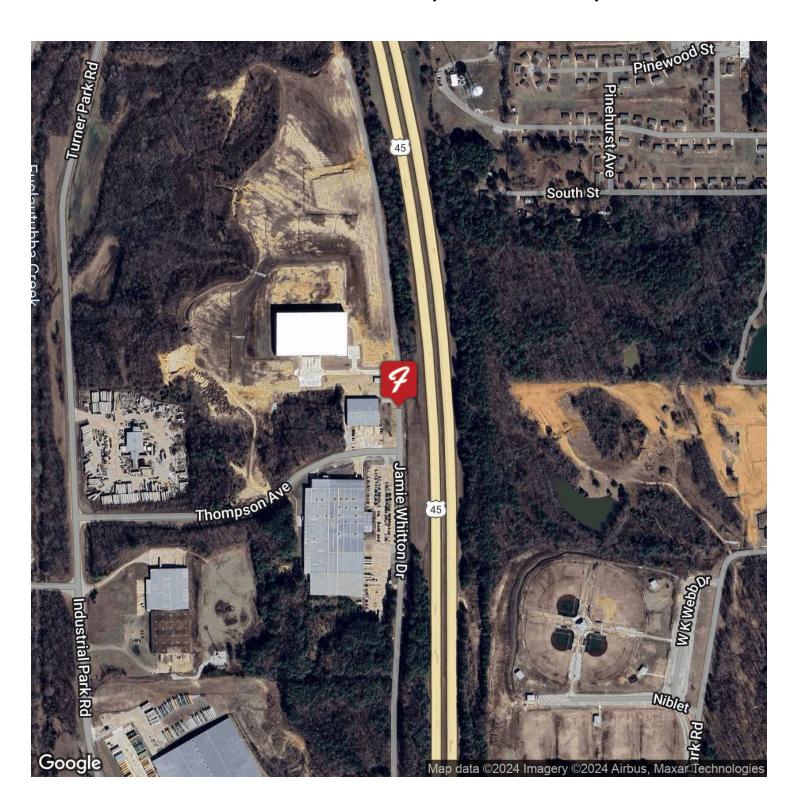

#### PROPERTY OVERVIEW

Saltillo, MS. 241 Jamie Whitton Boulevard. High visibility with Hwy 45 South frontage facing Manufacturing facility featuring just under 197,000 SF. This property is 100 percent sprinkled and features 15 dock level doors, 8 ground level doors, 26-27.5 ridge ceiling height, 14 offices, multiple bathrooms, plus so much more. This property is situated on 21.3 +/- acres with an abundance of parking, along with tremendous ingress/egress. This property was built between 1997-1998 with additional factory space added in 2005. This location is major transportation thoroughfare area from the Midwest to the Coast with outstanding visibility that would create an instant presence for your next business. This facility is in A plus condition and is ready to go! Don't miss this opportunity!

#### 241 JAMIE WHITTEN BLVD, SALTILLO, MS 38866

Omega Location Map