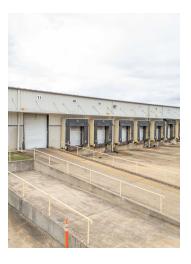

#### PROPERTY OVERVIEW

Saltillo, MS. 241 Jamie Whitton Boulevard. High visibility with Hwy 45 South frontage facing Manufacturing facility featuring just under 197,000 SF. This property is 100 percent sprinkled and features 15 dock level doors, 8 ground level doors, 26-27.5 ridge ceiling height, 14 offices, multiple bathrooms, plus so much more. This property is situated on 21.3 +/- acres with an abundance of parking, along with tremendous ingress/egress. This property was built between 1997-1998 with additional factory space added in 2005. This location is major transportation thoroughfare area from the Midwest to the Coast with outstanding visibility that would create an instant presence for your next business. This facility is in A plus condition and is ready to go! Don't miss this opportunity!