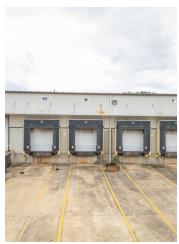

#### PROPERTY OVERVIEW

Saltillo, MS. 241 Jamie Whitton Boulevard. High visibility with Hwy 45 South frontage facing Manufacturing facility featuring just under 197,000 SF. This property is 100 percent sprinkled and features 15 dock level doors, 8 ground level doors, 26-27.5 ridge ceiling height, 14 offices, multiple bathrooms, plus so much more. This property is situated on 21.3 +/- acres with an abundance of parking, along with tremendous ingress/egress. This property was built between 1997-1998 with additional factory space added in 2005. This location is major transportation thoroughfare area from the Midwest to the Coast with outstanding visibility that would create an instant presence for your next business. This facility is in A plus condition and is ready to go! Don't miss this opportunity!