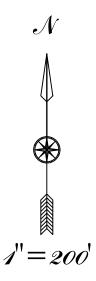

## A Schematic Drawing (NOT A SURVEY) For

# A 21.3 Acre (+/-) Parcel

Located in the Northwest 1/4 of Section 29, Township 8 South, Range 6 East, Chickasaw Meridian, Lee County, Mississippi

Scale In U.S. Survey Feet

#### NOTES

- 1. Lines represented on this drawing are record lines.
- This drawing does <u>not</u> constitute a survey of the property depicted
   Aerial image (2023) overlay is approximate and is depicted for general reference only.
- 4. Dimensions depicted were taken either directly from the deed for the property or scaled from existing documents.
- 5. Scaled dimensions are indicated by an "(s)."
- 6. This work product represents only generalized locations of features, objects or boundaries and should not be relied upon as being legally authoritative for the precise location of any feature, object or boundary.

Sheet 1 of 1

PROJECT NO.: 24-132

PROJECT NAME: Leggett & Platt, Inc. Schematic CLIENT: Farmer Commercial Properties

101 S. LaFayette Street, Ste 31

Starkville, MS 39759 ChickasawT08sR06e01.dwg

DRAWING: ChickasawT08sR0
DRAWING DATE: 2024-09-25-W

DRAWING DATE: 2024-05
DRAWING SCALE: 1"=200'
DRAFTED BY: WDB
CHECKED BY: WDB
FIELD WORK BEGUN: N/A
FIELD WORK FINISHED: N/A
FIELD CREW: N/A

SERVING THE GULDEN TRIANGLE AND BEYON

662-769-0383, DBLANDSURVEYSMS@GMAIL.COM 36 CHOCTAW ROAD, STARKVILLE, MS 39759

BOUNDARIES» LAND SUBDIVISION» LOT SURVEYS ALTA/NSPS SURVEYS» TOPOGRAPHIC SURVEYS» CONSTRUCTION STAKING» ELEVATION CERTIFICATES

Retailer Map