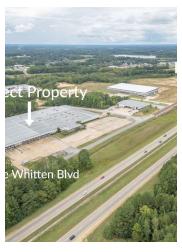

# 241 JAMIE WHITTEN BLVD 241 Jamie Whitten Blvd, Saltillo, MS 38866

SCOTT FARMER

Broker/Owner C. 662.341.5205 scott@farmercommercialproperties.com

Omega Executive Summary

#### PROPERTY OVERVIEW

Saltillo, MS. 241 Jamie Whitton Boulevard. High visibility with Hwy 45 South frontage facing Manufacturing facility featuring just under 197,000 SF. This property is 100 percent sprinkled and features 15 dock level doors, 8 ground level doors, 26-27.5 ridge ceiling height, 14 offices, multiple bathrooms, plus so much more. This property is situated on 21.3 +/- acres with an abundance of parking, along with tremendous ingress/egress. This property was built between 1997-1998 with additional factory space added in 2005. This location is major transportation thoroughfare area from the Midwest to the Coast with outstanding visibility that would create an instant presence for your next business. This facility is in A plus condition and is ready to go! Don't miss this opportunity!