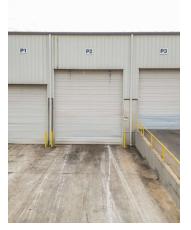

#### PROPERTY OVERVIEW

Saltillo, MS. 241 Jamie Whitton Boulevard. High visibility with Hwy 45 South frontage facing Manufacturing facility featuring just under 197,000 SF. This property is 100 percent sprinkled and features 15 dock level doors, 8 ground level doors, 26-27.5 ridge ceiling height, 14 offices, multiple bathrooms, plus so much more. This property is situated on 21.3 +/- acres with an abundance of parking, along with tremendous ingress/egress. This property was built between 1997-1998 with additional factory space added in 2005. This location is major transportation thoroughfare area from the Midwest to the Coast with outstanding visibility that would create an instant presence for your next business. This facility is in A plus condition and is ready to go! Don't miss this opportunity!