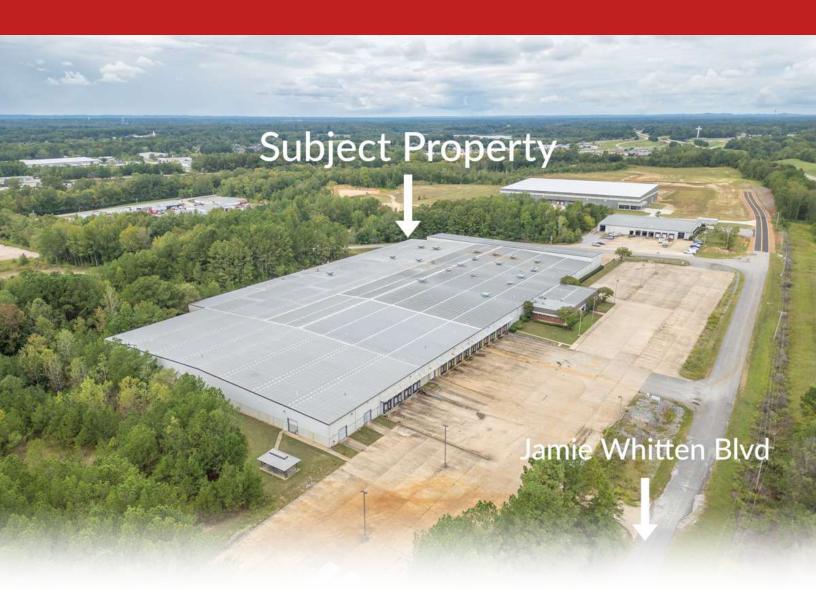

# 241 JAMIE WHITTEN BLVD 241 Jamie Whitten Blvd, Saltillo, MS 38866

SCOTT FARMER

Broker/Owner C. 662.341.5205 scott@farmercommercialproperties.com

Omega Executive Summary

#### PROPERTY OVERVIEW

Saltillo, MS. 241 Jamie Whitton Boulevard. High visibility with Hwy 45 South frontage facing Manufacturing facility featuring just under 197,000 SF. This property is 100 percent sprinkled and features 15 dock level doors, 8 ground level doors, 26-27.5 ridge ceiling height, 14 offices, multiple bathrooms, plus so much more. This property is situated on 21.3 +/- acres with an abundance of parking, along with tremendous ingress/egress. This property was built between 1997-1998 with additional factory space added in 2005. This location is major transportation thoroughfare area from the Midwest to the Coast with outstanding visibility that would create an instant presence for your next business. This facility is in A plus condition and is ready to go! Don't miss this opportunity!