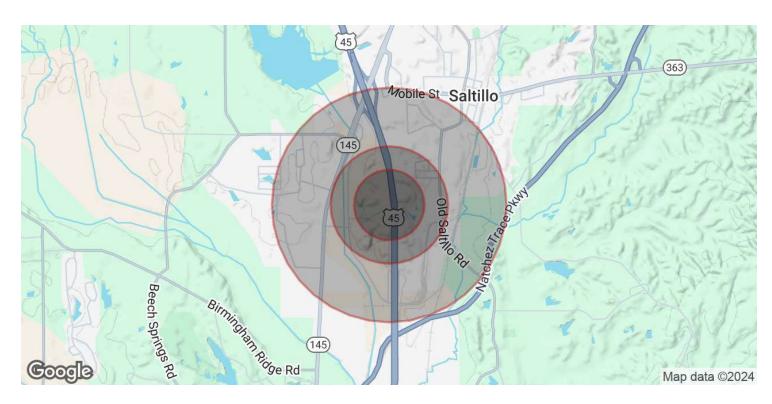

## 241 JAMIE WHITTEN BLVD, SALTILLO, MS 38866

| POPULATION                           | o.3 MILES           | 0.5 MILES               | 1 MILE            |
|--------------------------------------|---------------------|-------------------------|-------------------|
| Total Population                     | 40                  | 337                     | 1,774             |
| Average Age                          | 38                  | 38                      | 40                |
| Average Age (Male)                   | 37                  | 37                      | 38                |
| Average Age (Female)                 | 39                  | 39                      | 41                |
|                                      |                     |                         |                   |
|                                      |                     |                         |                   |
| HOUSEHOLDS & INCOME                  | o.3 MILES           | o.5 MILES               | 1 MILE            |
| HOUSEHOLDS & INCOME Total Households | <b>0.3 MILES</b> 17 | <b>0.5 MILES</b><br>145 | <b>1 MILE</b> 726 |
|                                      | <u> </u>            |                         |                   |
| Total Households                     | 17                  | 145                     | 726               |
| Total Households # of Persons per HH | 17<br>2.4           | 145<br>2.3              | 726<br>2.4        |