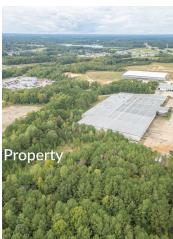

#### PROPERTY OVERVIEW

Saltillo, MS. 241 Jamie Whitton Boulevard. High visibility with Hwy 45 South frontage facing Manufacturing facility featuring just under 197,000 SF. This property is 100 percent sprinkled and features 15 dock level doors, 8 ground level doors, 26-27.5 ridge ceiling height, 14 offices, multiple bathrooms, plus so much more. This property is situated on 21.3 +/- acres with an abundance of parking, along with tremendous ingress/egress. This property was built between 1997-1998 with additional factory space added in 2005. This location is major transportation thoroughfare area from the Midwest to the Coast with outstanding visibility that would create an instant presence for your next business. This facility is in A plus condition and is ready to go! Don't miss this opportunity!