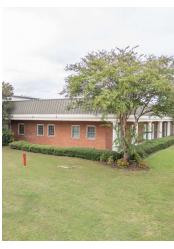

#### PROPERTY OVERVIEW

Saltillo, MS. 241 Jamie Whitton Boulevard. High visibility with Hwy 45 South frontage facing Manufacturing facility featuring just under 197,000 SF. This property is 100 percent sprinkled and features 15 dock level doors, 8 ground level doors, 26-27.5 ridge ceiling height, 14 offices, multiple bathrooms, plus so much more. This property is situated on 21.3 +/- acres with an abundance of parking, along with tremendous ingress/egress. This property was built between 1997-1998 with additional factory space added in 2005. This location is major transportation thoroughfare area from the Midwest to the Coast with outstanding visibility that would create an instant presence for your next business. This facility is in A plus condition and is ready to go! Don't miss this opportunity!