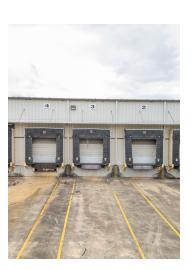

#### PROPERTY OVERVIEW

Saltillo, MS. 241 Jamie Whitton Boulevard. High visibility with Hwy 45 South frontage facing Manufacturing facility featuring just under 197,000 SF. This property is 100 percent sprinkled and features 15 dock level doors, 8 ground level doors, 26-27.5 ridge ceiling height, 14 offices, multiple bathrooms, plus so much more. This property is situated on 21.3 +/- acres with an abundance of parking, along with tremendous ingress/egress. This property was built between 1997-1998 with additional factory space added in 2005. This location is major transportation thoroughfare area from the Midwest to the Coast with outstanding visibility that would create an instant presence for your next business. This facility is in A plus condition and is ready to go! Don't miss this opportunity!