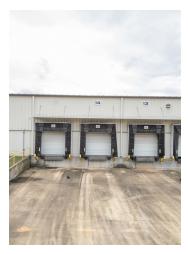

#### PROPERTY OVERVIEW

Saltillo, MS. 241 Jamie Whitton Boulevard. High visibility with Hwy 45 South frontage facing Manufacturing facility featuring just under 197,000 SF. This property is 100 percent sprinkled and features 15 dock level doors, 8 ground level doors, 26-27.5 ridge ceiling height, 14 offices, multiple bathrooms, plus so much more. This property is situated on 21.3 +/- acres with an abundance of parking, along with tremendous ingress/egress. This property was built between 1997-1998 with additional factory space added in 2005. This location is major transportation thoroughfare area from the Midwest to the Coast with outstanding visibility that would create an instant presence for your next business. This facility is in A plus condition and is ready to go! Don't miss this opportunity!