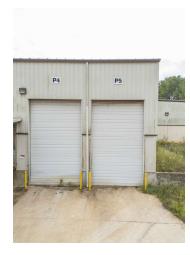

tremendous ingress/egress. This property was built between 1997-1998 with additional factory space added in 2005. This location is major transportation thoroughfare area from the Midwest to the Coast with outstanding visibility that would create an instant presence for your next business. This facility is in A plus condition and is ready to go! Don't miss this opportunity!

#### PROPERTY HIGHLIGHTS

• Blueprints available upon request. Outside of city limits, so no zoning. but under city fire protection.

for more information contact:

Scott Farmer
Broker/Owner
C. 662.341.5205

Omega Additional Photos

## 241 JAMIE WHITTEN BLVD, SALTILLO, MS 38866

























for more information contact:

Omega Additional Photos

## 241 JAMIE WHITTEN BLVD, SALTILLO, MS 38866

























for more information contact:

Scott Farmer Broker/Owner C. 662.341.5205

 ${\bf scott@farmer commercial properties.com}$ 

Omega Additional Photos

## 241 JAMIE WHITTEN BLVD, SALTILLO, MS 38866

























for more information contact:

Scott Farmer Broker/Owner C. 662.341.5205

scott@farmercommercialproperties.com

## A Schematic Drawing (NOT A SURVEY) For

# A 21.3 Acre (+/-) Parcel

Located in the Northwest 1/4 of Section 29, Township 8 South, Range 6 East, Chickasaw Meridian, Lee County, Mississippi



Scale In U.S. Survey Feet





#### NOTES

- 1. Lines represented on this drawing are record lines.
- This drawing does <u>not</u> constitute a survey of the property depicted
   Aerial image (2023) overlay is approximate and is depicted for general reference only.