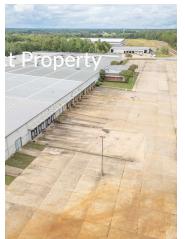

#### PROPERTY OVERVIEW

Saltillo, MS. 241 Jamie Whitton Boulevard. High visibility with Hwy 45 South frontage facing Manufacturing facility featuring just under 197,000 SF. This property is 100 percent sprinkled and features 15 dock level doors, 8 ground level doors, 26-27.5 ridge ceiling height, 14 offices, multiple bathrooms, plus so much more. This property is situated on 21.3 +/- acres with an abundance of parking, along with tremendous ingress/egress. This property was built between 1997-1998 with additional factory space added in 2005. This location is major transportation thoroughfare area from the Midwest to the Coast with outstanding visibility that would create an instant presence for your next business. This facility is in A plus condition and is ready to go! Don't miss this opportunity!