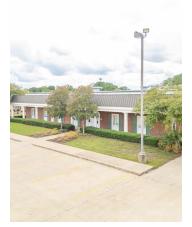

#### PROPERTY OVERVIEW

Saltillo, MS. 241 Jamie Whitton Boulevard. High visibility with Hwy 45 South frontage facing Manufacturing facility featuring just under 197,000 SF. This property is 100 percent sprinkled and features 15 dock level doors, 8 ground level doors, 26-27.5 ridge ceiling height, 14 offices, multiple bathrooms, plus so much more. This property is situated on 21.3 +/- acres with an abundance of parking, along with tremendous ingress/egress. This property was built between 1997-1998 with additional factory space added in 2005. This location is major transportation thoroughfare area from the Midwest to the Coast with outstanding visibility that would create an instant presence for your next business. This facility is in A plus condition and is ready to go! Don't miss this opportunity!