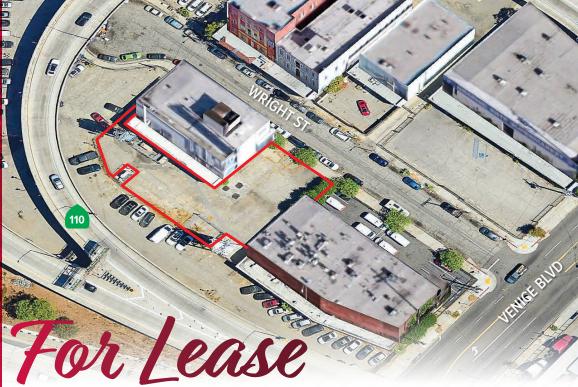

# DTLA PARKING LOT

## ±10,680 SQ. FT. LOT FOR PARKING

### Property HIGHLIGHTS

WRIGHT ST

LOS ANGELES, CA 90015

DTLA Parking Lot, Fenced and Paved

Walking Distance from Convention Center, Crypto.com Arena & LA Live

Perfect for Car / Van / Small Truck Parking

Lease Rate: \$1.40 PSF/Mo or \$14,952 PSF Gross