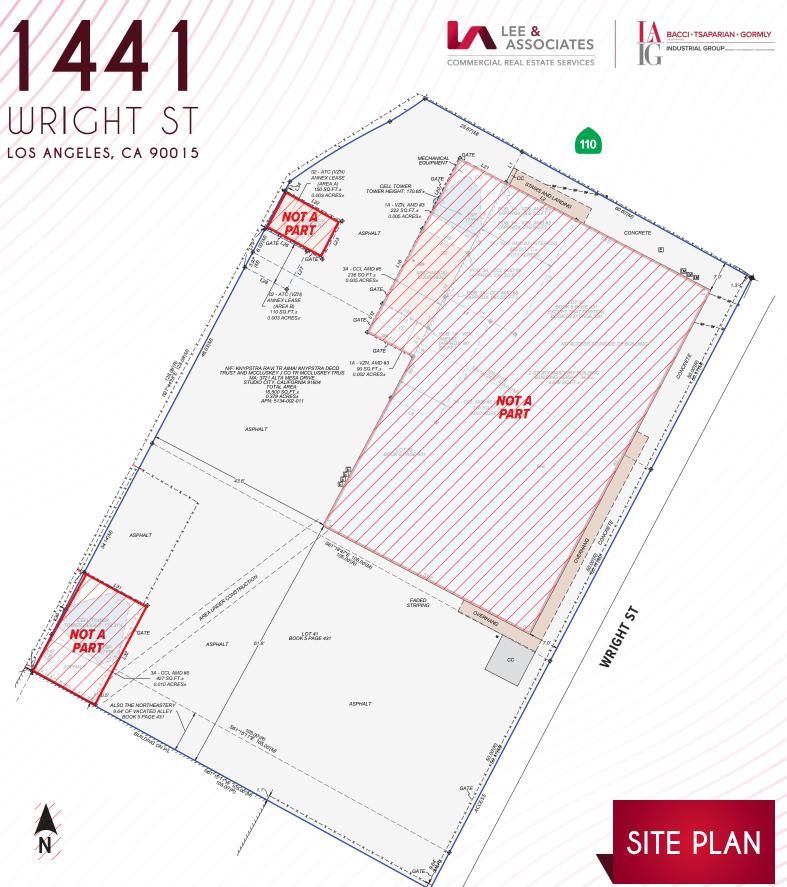

ve



Perfect for Car / Van / Small Truck Parking



Lease Rate: \$1.40 PSF/Mo or \$14,952 PSF Gross

**PETER D. BACCI** SIOR | Executive VP, Principal

SIOR | Executive VP, Principal pbacci@lee-associates.com 323.767.2022 ADAM VILAN Senior Associate

avilan@lee-associates.com 323.767.2047



SANT

Lee & Associates | Los Angeles Central 5675 Telegraph Rd, Ste 300, Commerce, CA 90040

The information contained herein is obtained from sources believed to be reliable. However, we have not verified it and make no guarantees, warranties or representations as to the completeness or accuracy thereof. The presentation of this property is used for example and is submitted subject to errors, omissions, change of price or conditions, and is subject to prior sale, lease or withdrawal without notice.



NOTE: Drawing not to scale. All measurements and sizes are approximate.

#### PETER D. BACCI

SIOR | Executive VP, Principal pbacci@lee-associates.com 323.767.2022 LIC NO 00946253

#### ADAM VILAN

Senior Associate avilan@lee-associates.com 323.767.2047

#### Lee & Associates | Los Angeles Central 5675 Telegraph Rd, Ste 300, Commerce, CA 90040

#### LEE-ASSOCIATES.COM CORP ID 01125429

The information contained herein is obtained from sources believed to be reliable. However, we have not verified it and make no guarantees, warranties or representations as to the completeness or accuracy thereof. The presentation of this property is used for example and is submitted subject to errors, omissions, change of price or conditions, and is subject to prior sale, lease or withdrawal without notic