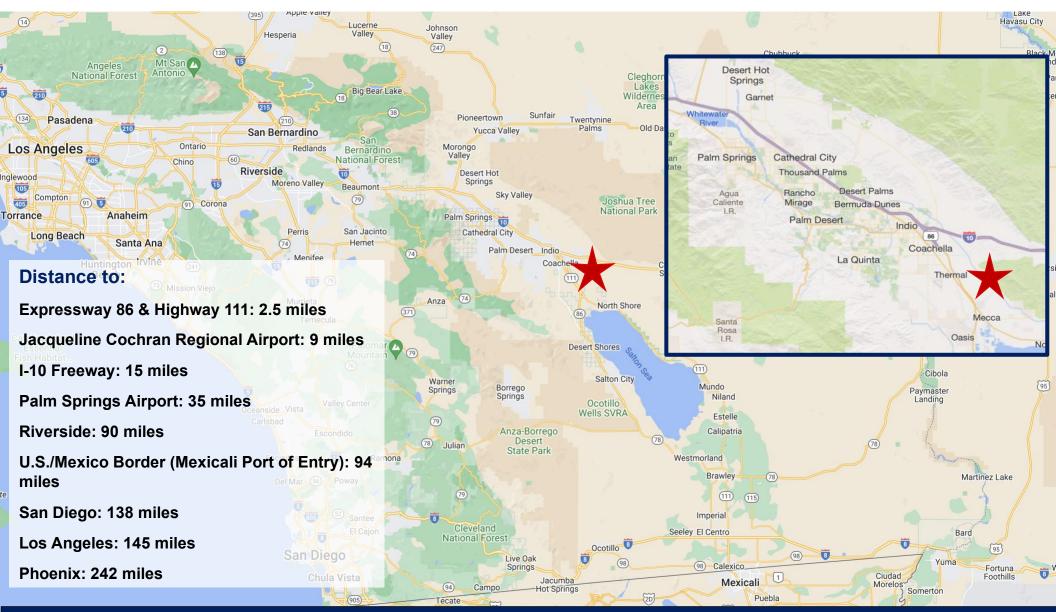

#### DEL GAGNON CO., INC.

- Zoning allows for a wide range of industrial and manufacturing uses.
- Adjacent to Union Pacific rail line.
- Located in an Opportunity Zone, providing significant tax incentives.
- Easy access to Expressway 86 and Highway 111.
- I-10 Freeway approximately 15 miles north.
- Neighbors include; Greenleaf Desert View Power Plant, California Nutritional Products, Bagdasarian Packing Plant, and Grimmway Cal Organic.

#### DEL GAGNON CO., INC. REAL ESTATE & INVESTMENTS

Directions: Take I-10 Freeway to Expressway 86 S. Take Avenue 62 exit and turn left (east) on Avenue 62. Turn right on Lincoln Street and head south for 1 mile. The property is on the SW corner of Lincoln Street and Avenue 64.