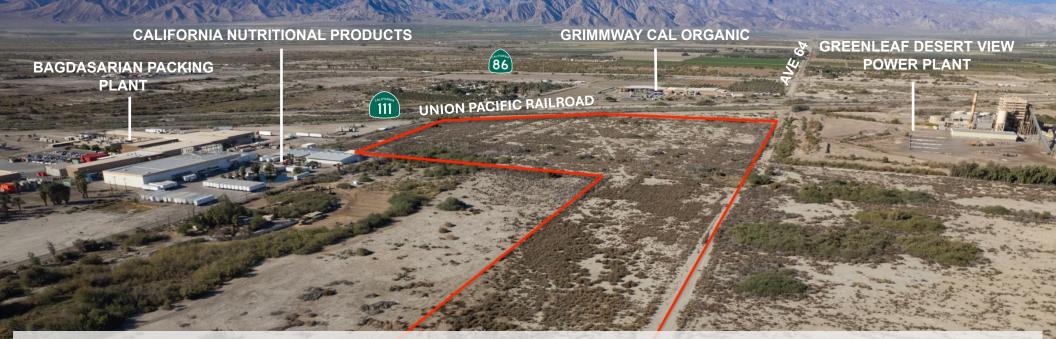

#### DEL GAGNON CO., INC.

- Zoning allows for a wide range of industrial and manufacturing uses.
- Adjacent to Union Pacific rail line.
- Located in an Opportunity Zone, providing significant tax incentives.
- Easy access to Expressway 86 and Highway 111.
- I-10 Freeway approximately 15 miles north.
- Neighbors include; Greenleaf Desert View Power Plant, California Nutritional Products, Bagdasarian Packing Plant, and Grimmway Cal Organic.