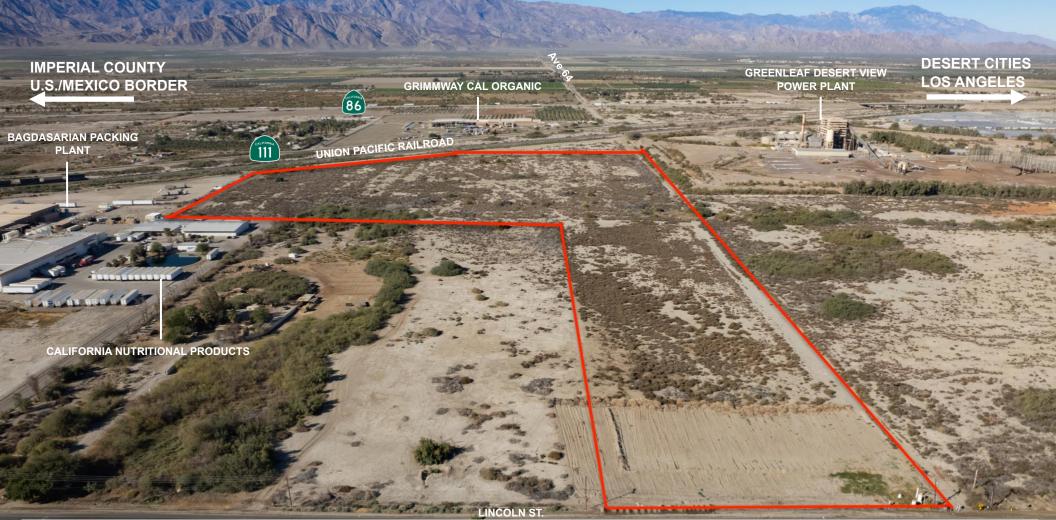

#### DEL GAGNON CO., INC.

- Zoning allows for a wide range of industrial and manufacturing uses.
- Adjacent to Union Pacific rail line.
- Located in an Opportunity Zone, providing significant tax incentives.
- Easy access to Expressway 86 and Highway 111.
- I-10 Freeway approximately 15 miles north.
- Neighbors include; Greenleaf Desert View Power Plant, California Nutritional Products, Bagdasarian Packing Plant, and Grimmway Cal Organic.

#### DEL GAGNON CO., INC. REAL ESTATE & INVESTMENTS

Directions: Take I-10 Freeway to Expressway 86 S. Take Avenue 62 exit and turn left (east) on Avenue 62. Turn right on Lincoln Street and head south for 1 mile. The property is on the SW corner of Lincoln Street and Avenue 64.