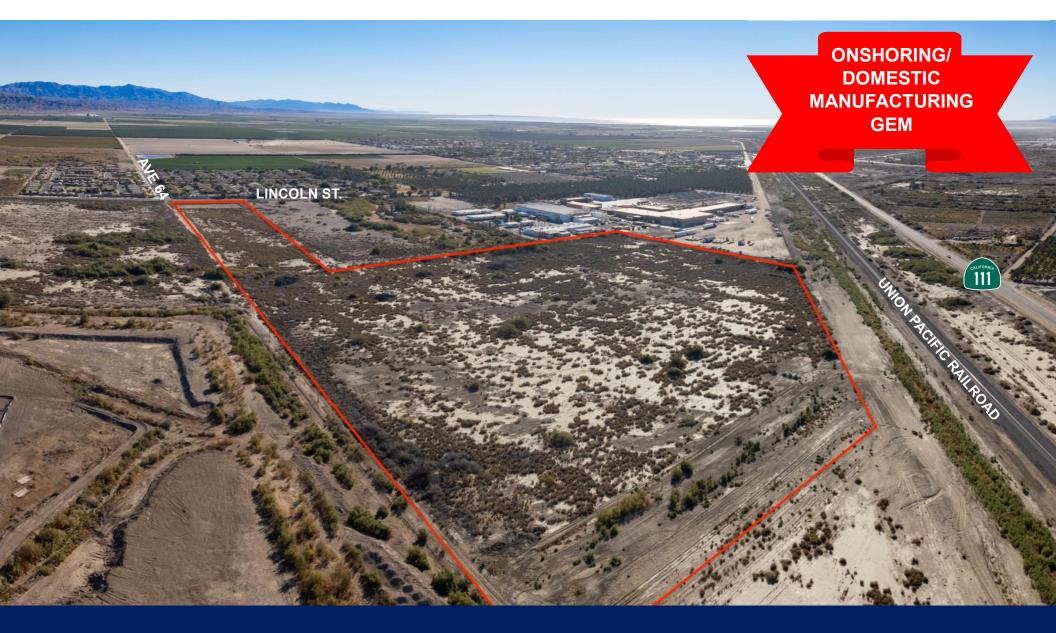

#### DEL GAGNON CO., INC.

- Zoning allows for a wide range of industrial and manufacturing uses.
- Adjacent to Union Pacific rail line.
- Located in an Opportunity Zone, providing significant tax incentives.
- Easy access to Expressway 86 and Highway 111.
- I-10 Freeway approximately 15 miles north.
- Neighbors include; Greenleaf Desert View Power Plant, California Nutritional Products, Bagdasarian Packing Plant, and Grimmway Cal Organic.

#### DEL GAGNON CO., INC. REAL ESTATE & INVESTMENTS

Location: 90575 64<sup>th</sup> Ave. Mecca, CA 92254 Eastern Coachella Valley, Riverside County Lot size: 46.66 Acres APN: 727-092-013 Zoning: Medium Manufacturing (M-M)