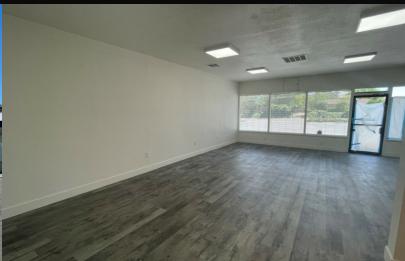

## **PROPERTY SUMMARY**

Located on a bustling street in the heart of a charming neighborhood, this versatile space offers a minimum of 600 square feet, which can also be combined to create a spacious 1800 square foot unit. Each unit has undergone a recent remodel, ensuring a fresh and modern atmosphere for your business. The interiors have been tastefully updated with new paint, elegant flooring, and state-of-the-art restrooms. The property offers the convenience of individual restrooms within each unit, ensuring privacy and comfort for your team and customers.