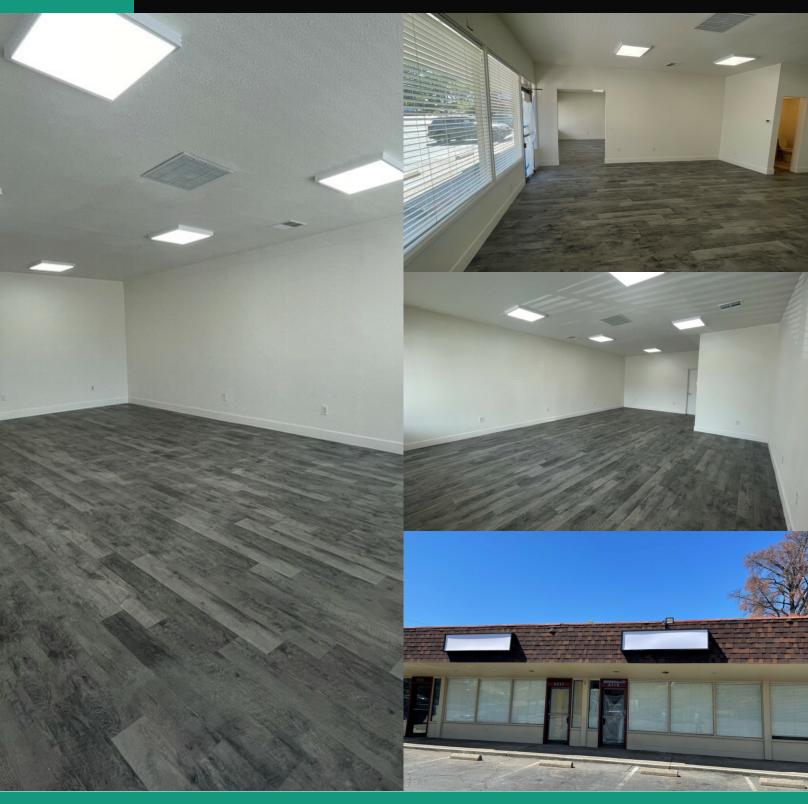

## **PROPERTY SUMMARY**

Located on a bustling street in the heart of a charming neighborhood, this versatile space offers a minimum of 600 square feet, which can also be combined to create a spacious 1800 square foot unit. Each unit has undergone a recent remodel, ensuring a fresh and modern atmosphere for your business. The interiors have been tastefully updated with new paint, elegant flooring, and state-of-the-art restrooms. The property offers the convenience of individual restrooms within each unit, ensuring privacy and comfort for your team and customers.

# **Winding Way Plaza**

6715 WINDING WAY FAIR OAKS, CA 95628

| SPACE | SPACE USE         | LEASE RATE             | LEASE TYPE | SIZE(SF) | TERM       |
|-------|-------------------|------------------------|------------|----------|------------|
| #6717 | retail and Office | \$ 18.00 - 21.00 SF/Yr | NNN        | 600 SF   | Negotiable |
| #6719 | retail and Office | \$ 18.00 - 21.00 SF/Yr | NNN        | 600 SF   | Negotiable |
| #6721 | retail and Office | \$ 18.00 - 21.00 SF/Yr | NNN        | 600 SF   | Negotiable |