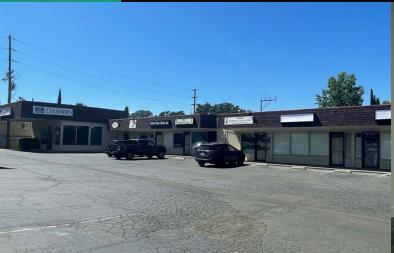

## **Winding Way Plaza**

6715 WINDING WAY FAIR OAKS, CA 95628

## **PROPERTY SUMMARY**

Located on a bustling street in the heart of a charming neighborhood, this versatile space offers a minimum of 600 square feet, which can also be combined to create a spacious 1800 square foot unit. Each unit has undergone a recent remodel, ensuring a fresh and modern atmosphere for your business. The interiors have been tastefully updated with new paint, elegant flooring, and state-of-the-art restrooms. The property offers the convenience of individual restrooms within each unit, ensuring privacy and comfort for your team and customers.

- High-performing intersection with excellent visibility.
- Ample parking available
- Signage opportunities visible along a high-traffic street.
- Two Ingress/Egress Points.
- Excellent Visibility from Winding Way and Surrounding Businesses.