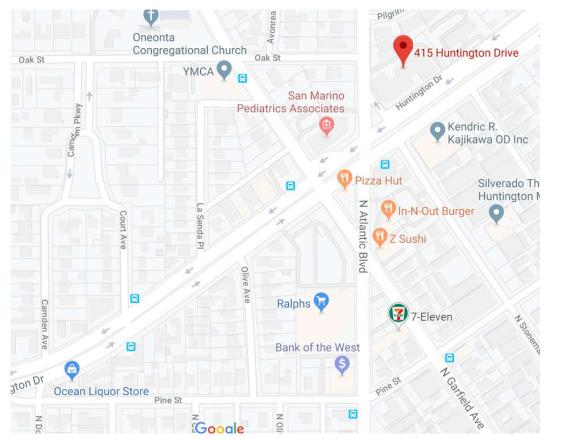

#### Transportation

- The closest bus stop is right across the street from 415 Huntington Drive. Multiple bus stops are nearby. Bus lines include 176, 79, 258 260, 762 and etc..
- Busy intersection of Huntington Drive and Los Robles Avenue in the prestigious and desirable City of San Marino.

Note: Bus Stops are shown as blue bus sign in the map.

| COMMUTER RAIL                       | Drive                                                                                | Distance                                                                                                 |
|-------------------------------------|--------------------------------------------------------------------------------------|----------------------------------------------------------------------------------------------------------|
| El Monte Commuter Rail              | 15 min                                                                               | 9.0 mi                                                                                                   |
|                                     |                                                                                      |                                                                                                          |
|                                     |                                                                                      |                                                                                                          |
| Bob Hope Airport                    | 30 min                                                                               | 19.4 mi                                                                                                  |
| Long Beach- Daugherty Field Airport | 36 min                                                                               | 23.8 mi                                                                                                  |
| Los Angeles International Airport   | 38 min                                                                               | 25.8 mi                                                                                                  |
|                                     | El Monte Commuter Rail  AIRPORT Bob Hope Airport Long Beach- Daugherty Field Airport | El Monte Commuter Rail15 minAIRPORT30 minBob Hope Airport30 minLong Beach- Daugherty Field Airport36 min |

#### Surrounding

- Best school district!
- The neighborhood is characterized by landmarks and entities in the area including Lacy Park, San Marino Recreation Department, San Marino City Hall, San Marino Chamber of Commerce, Ralphs Supermarket, Valentine Elementary School, Huntington Middle School, San Marino High School, In-N-Out Burger, Pizza Hut, 7-11, Noodle World, Colonial Kitchen, San Marino Seafood Restaurants, medical clinics etc..
- Below are some of the businesses surrounding 415 Huntington Drive, San Marino.